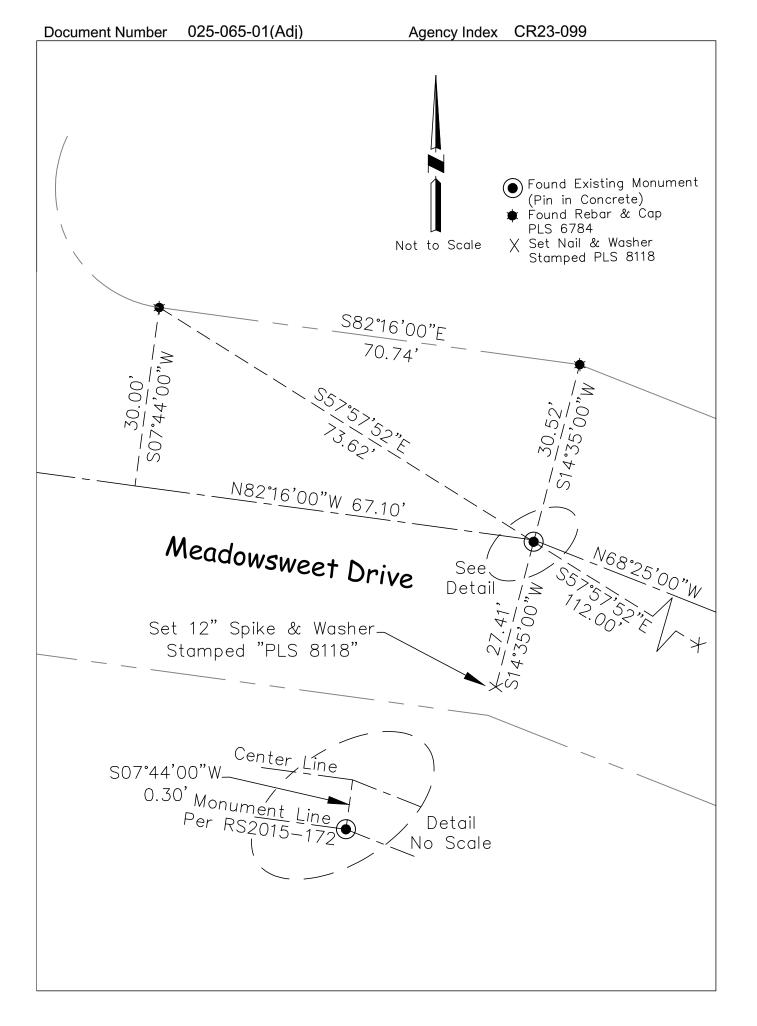

## CORNER RECORD

Document Number 025-065-01(Adi) Marin Corte Madera County of . California Brief Legal Description APN 025-06 & APN 025-12, Being a Portion of CL of Meadow Drive per 13 RS 31 **CORNER TYPE COORDINATES (Optional)** N. N/A Government Corner Control Elevation **Property** Metric X U.S. Survey Foot Meander Units Other Rancho Assumed Horizontal Datum **Epoch Date** Zone Date of Survey April 19, 2024 Vertical Datum N/A Complies with Public Resources Code §§8801-8819 Complies with Public Resources Code §§8890-8902 8771 PLS Act Ref.: 8765(d) 8773 Other: Left as found Established Rebuilt **Pre-Construction** Corner/ Monument: Found and tagged Referenced Post-Construction Reestablished Narrative of corner identified and monument as found, set, reset, replaced, or removed: See sheet #2 for description(s): Found Existing Pin in Concrete Monument in Good Condition in Locations as Depicted in 13 RS 31 & Shown on 2015 RS 172 Prior to Sewer Construction along Meadowsweet Drive. Straddled the Monument with Found Existing Property Corners per 2015 RS 172 & Nail and Washers stamped PLS 8118 as Shown on Sheet 2. SURVEYOR'S STATEMENT This Corner Record was prepared by me or under my direction in conformance with May 17, 2024 the Professional Land Surveyors' Act on PLS 8118 Signed P.L.S. or R.C.E. No. Exp. 12/31/24 **COUNTY SURVEYOR'S STATEMENT** This Corner Record was received May 22, 2024 May 23, 2024 and examined and filed P.L.S. No. 8176 Signed County Surveyor Title **County Surveyor's Comment** 