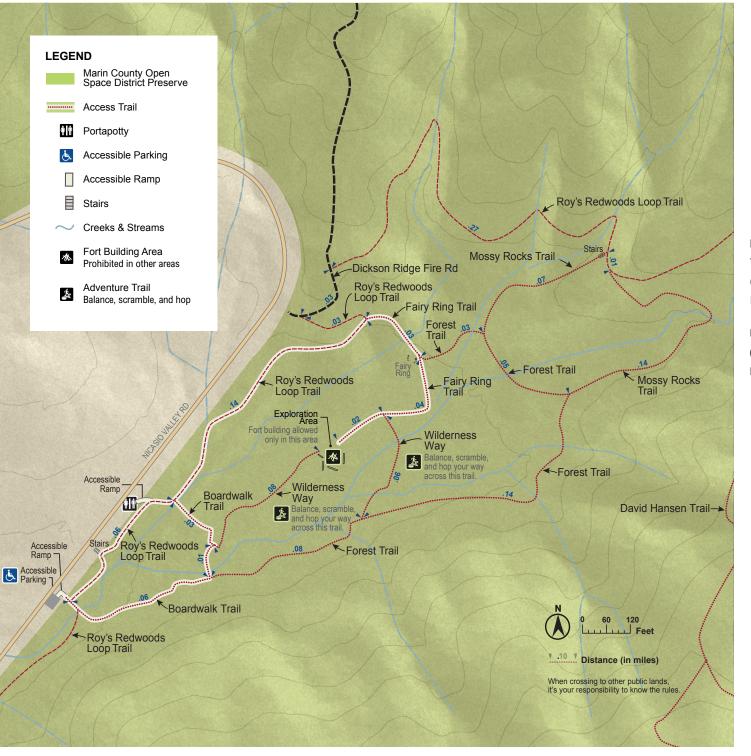

# **Newly-Built Trails**

#### **FIRE ROAD AND TRAIL USES**

TRAIL -----

TRAIL .....

Hikers/Horses

**Hikers Only** 

Hikers/Bikes/Horses

#### **Boardwalk Trail**

Fairy Ring Trail

## Roy's Redwoods Loop Trail

From Fairy Ring Trail to Boardwalk Trail