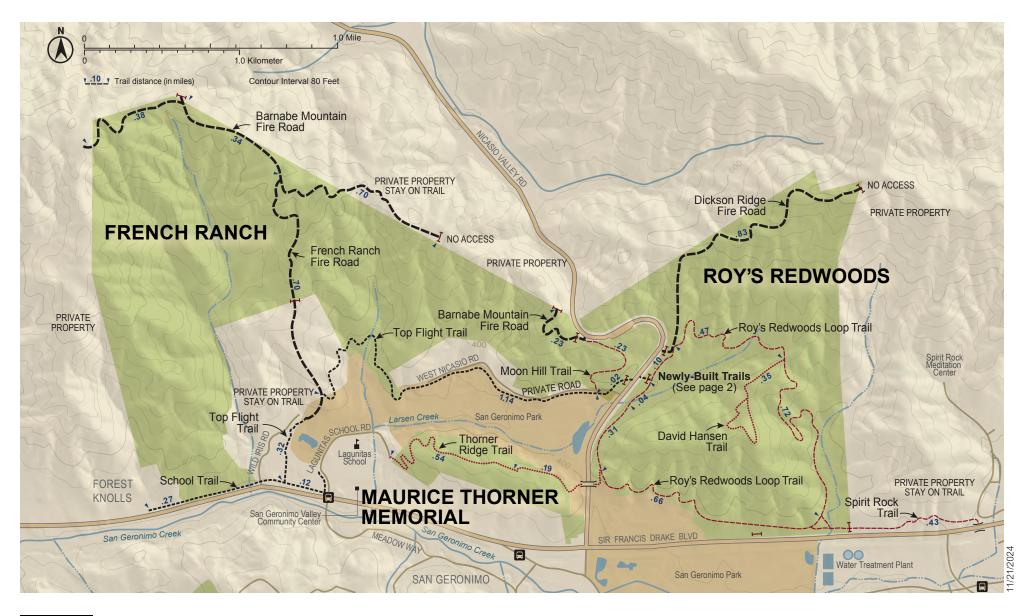

# ROY'S REDWOODS

### **FIRE ROAD AND TRAIL USES**

FIRE ROAD ———

Hikers/Bikes/Horses

TRAIL ----

Hikers/Bikes/Horses

Hikers/Horses

TRAIL ..... **Hikers Only** 

#### **SYMBOLS**

Marin County Open Space District Preserve

Other Public Lands

Multiuse Pathway

---- Trail (Non-MCOSD)

.21, Distance (miles)

→ Gates

Creeks & Streams

#### **ACCESS TRAIL INFORMATION**