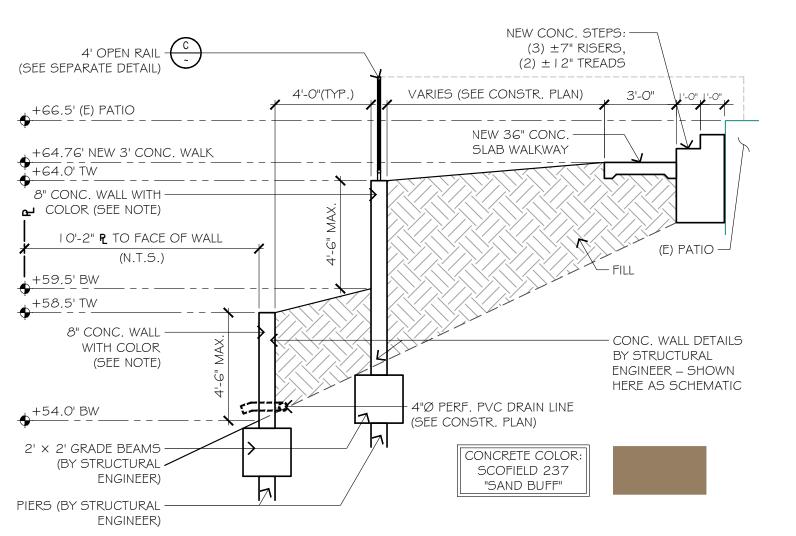

CONC. WALL -

SIZE

SONOMA FIELD STONES

4 24" x 24" x 24"

4 | 18" x 18" x 18"

BOULDER SCHEDULE

QTY.

SEE PLAN FOR LOCATIONS

SYM.

Install Size

5 gal.

- SITE BOULDERS,

AS APPROVED BY

LANDSCAPE ARCHITECT

- 4" CONC. FOOTING

90% COMPACTED