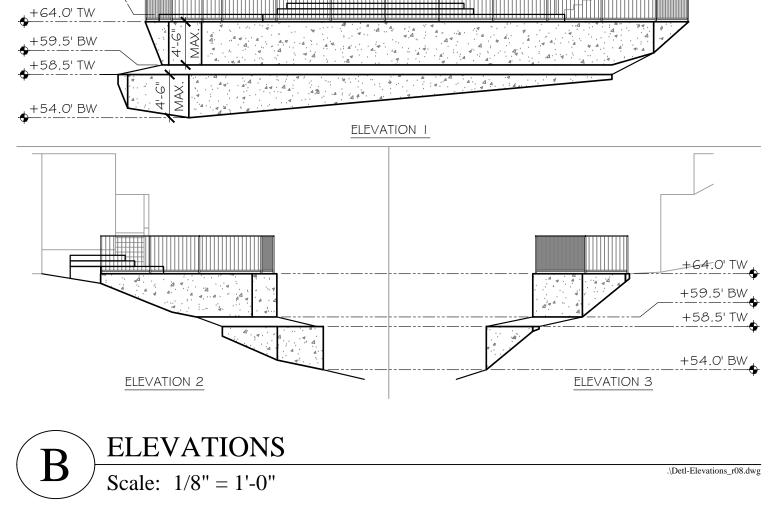

CONC. WALL -

SIZE

SONOMA FIELD STONES

4 24" x 24" x 24"

4 | 18" x 18" x 18"

BOULDER SCHEDULE

QTY.

SEE PLAN FOR LOCATIONS

SYM.

Install Size

5 gal.

- SITE BOULDERS,

AS APPROVED BY

LANDSCAPE ARCHITECT

- 4" CONC. FOOTING

90% COMPACTED