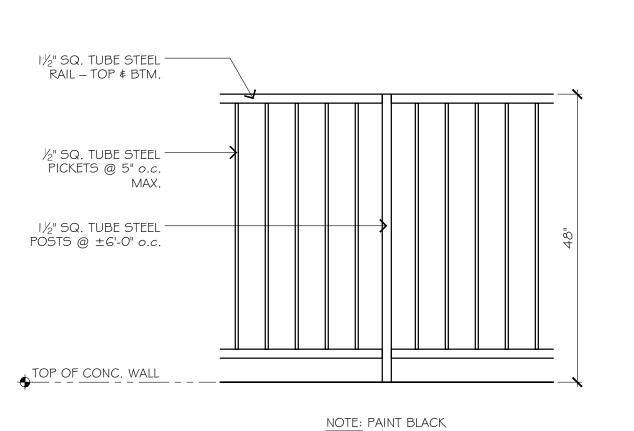

anning Park Planning □ □ Residential Design Land Use Planning □ □ Golf Course Design 415.258.9666 Tel □ □ Cell 415.302.9272 16 Partridge Drive, San Rafael, California 94901 California Registration # 3370 □ □ New Mexico Registration # 115 | Rear Terrace<br>Smith Residence<br>18 Vista Real, Mill Valley, Calif. 94941 — A.P.N. 043-410-16 | Drawn by: JDG  Approved by: DLB        | Signature  12/3 \( \) 2024  Renewa Date  OF CALIFORNIA  OF CALIFOR | Sheet of     |









CONC. WALL -

SIZE

SONOMA FIELD STONES

4 24" x 24" x 24"

4 | 18" x 18" x 18"

BOULDER SCHEDULE

QTY.

SEE PLAN FOR LOCATIONS

SYM.

Install Size

5 gal.

- SITE BOULDERS,

AS APPROVED BY

LANDSCAPE ARCHITECT

- 4" CONC. FOOTING

90% COMPACTED

.\Detl-SonomaFieldStones\_r08.dwg

SUBGRADE

+66.5' (E) PATIO

+64.76' NEW WALK







|                                                   |   | (2) CER OCC-<br>Ò¢ã đỷ * Á<br>Relocated | 65   |
|---------------------------------------------------|---|-----------------------------------------|------|
|                                                   | * | * (*O) PAŘ TRI                          |      |
| ARTIFICIAL TURF                                   |   | * * * * * * * * * * * * * * * * * * *   |      |
|                                                   |   |                                         | - 60 |
|                                                   |   |                                         |      |
|                                                   |   |                                         |      |
|