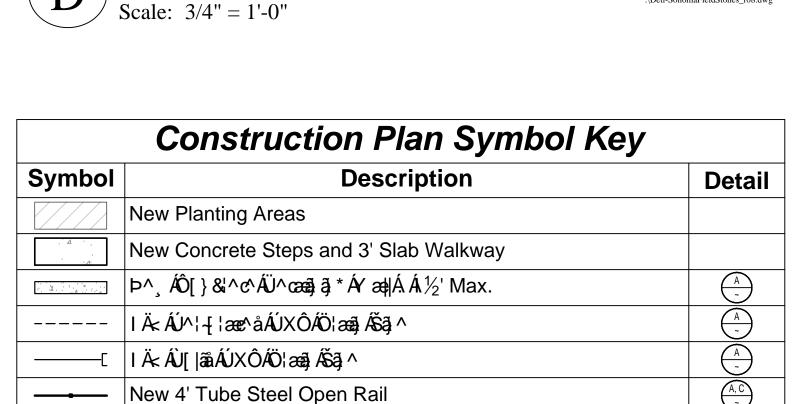

ng Park Planning □ □ Residential Design Land Use Planning □ □ Golf Course Design 415.258.9666 Tel □ □ Cell 415.302.9272 16 Partridge Drive, San Rafael, California 94901 California Registration # 3370 □ □ New Mexico Registration # 115 | Rear Terrace<br>Smith Residence<br>18 Vista Real, Mill Valley, Calif. 94941 — A.P.N. 043-410-16 | Drawn by: JDG  Approved by: DLB        | Signature  12/3 \( \) 2024  Renewa Date  OF CALIFORNIA  OF CALIFOR | Sheet of     |









CONC. WALL -

SIZE

SONOMA FIELD STONES

4 24" x 24" x 24"

4 | 18" x 18" x 18"

BOULDER SCHEDULE

QTY.

SEE PLAN FOR LOCATIONS

SYM.

Install Size

5 gal.

- SITE BOULDERS,

AS APPROVED BY

LANDSCAPE ARCHITECT

- 4" CONC. FOOTING

90% COMPACTED

.\Detl-SonomaFieldStones\_r08.dwg

SUBGRADE

+66.5' (E) PATIO

+64.76' NEW WALK







|                                                   |   | (2) CER OCC-<br>Ò¢ã đỷ * Á<br>Relocated | 65   |
|---------------------------------------------------|---|-----------------------------------------|------|
|                                                   | * | * (*O) PAŘ TRI                          |      |
| ARTIFICIAL TURF                                   |   | * * * * * * * * * * * * * * * * * * *   |      |
|                                                   |   |                                         | - 60 |
|                                                   |   |                                         |      |
|                                                   |   |                                         |      |
|