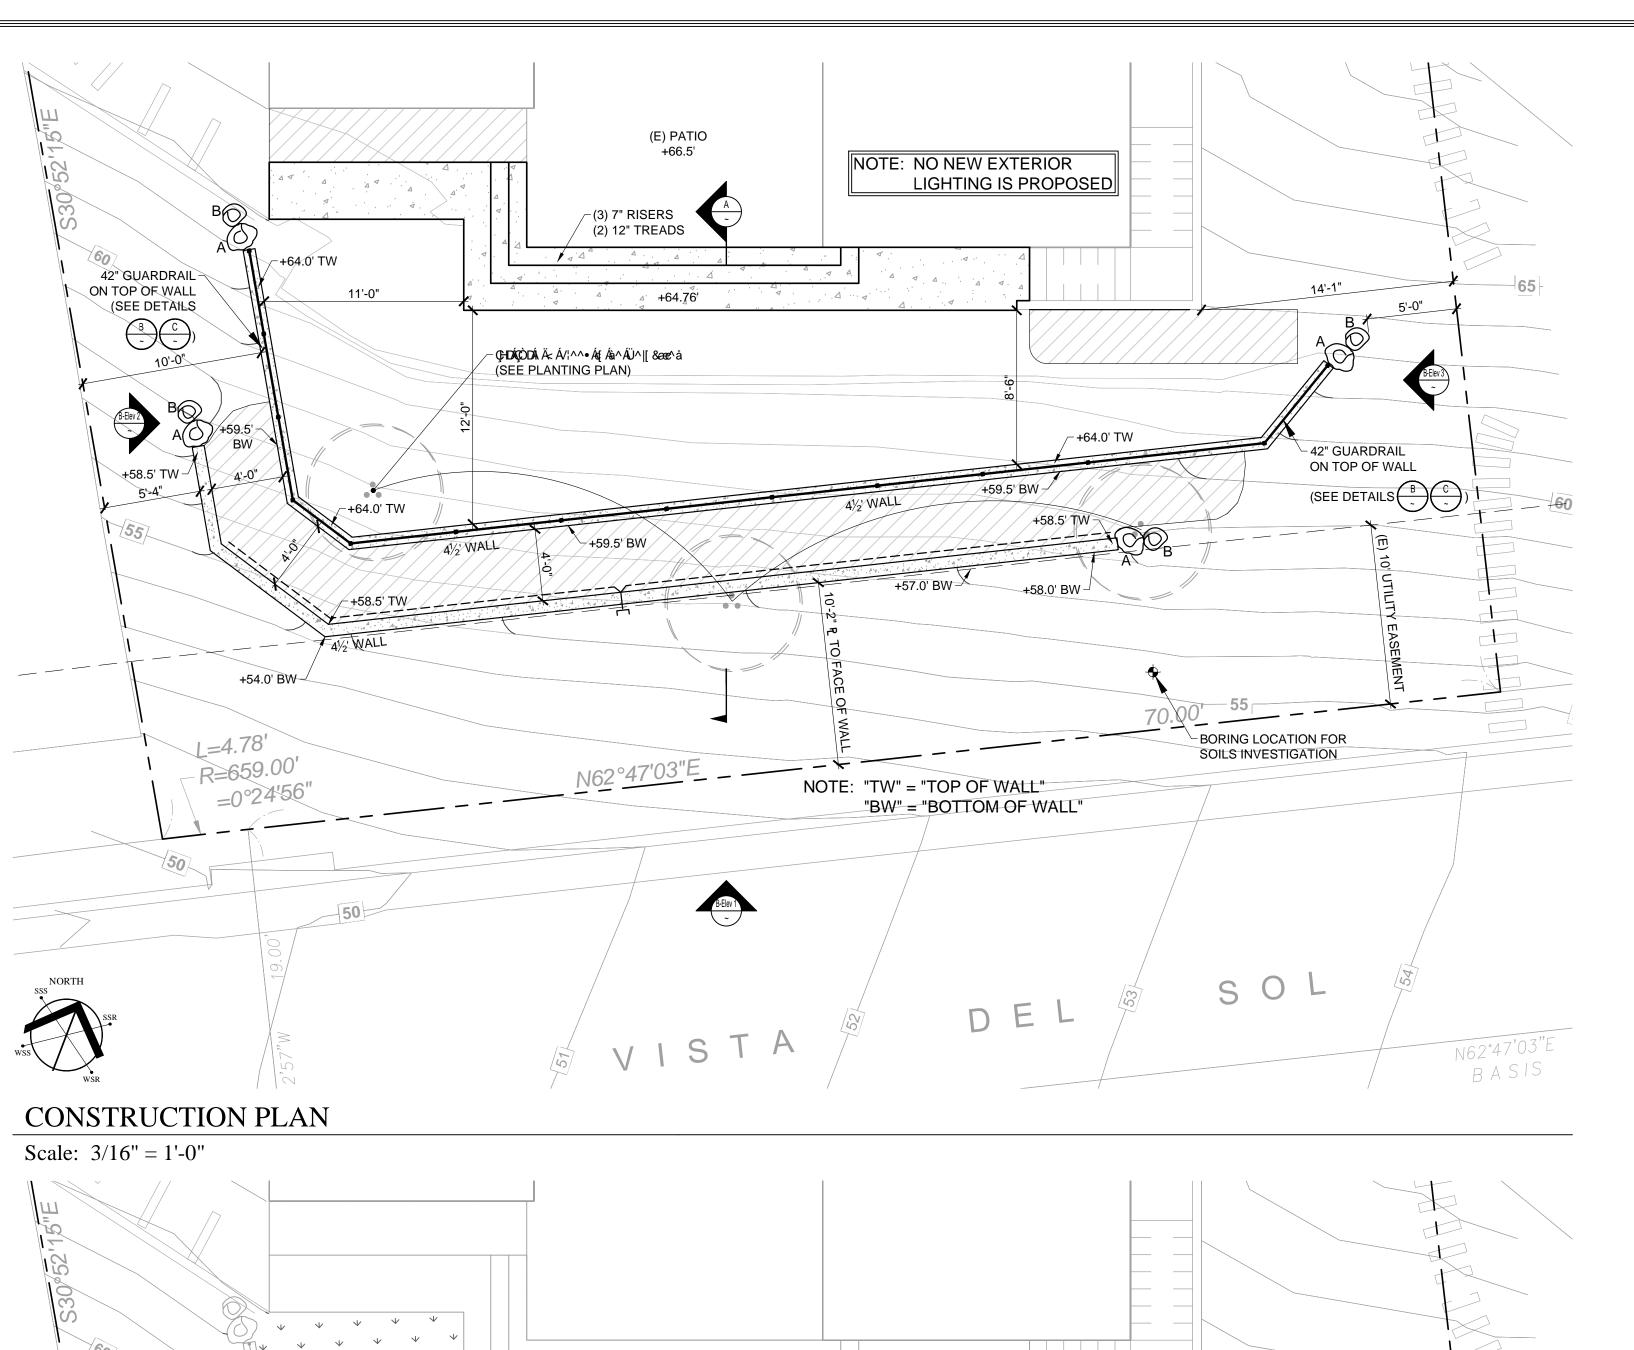

.\Detl-SonomaFieldStones\_r08.dwg

SUBGRADE

+66.5' (E) PATIO

+64.76' NEW WALK

|                                                   |   | (2) CER OCC-<br>Ò¢ã đỷ * Á<br>Relocated | 65   |
|---------------------------------------------------|---|-----------------------------------------|------|
|                                                   | * | * (*O) PAŘ TRI                          |      |
| ARTIFICIAL TURF                                   |   | * * * * * * * * * * * * * * * * * * *   |      |
|                                                   |   |                                         | - 60 |
|                                                   |   |                                         |      |
|                                                   |   |                                         |      |
|                                                   |   | 70.00' 55                               |      |
| L=4.78'<br>-R=659.00'<br>=0°24'56"<br>N62°47'03"E |   |                                         |      |
|                                                   |   |                                         |      |
| IG PLAN                                           |   |                                         |      |

## GRADING NOTES

- 1. Historic drainage pattern will not be altered
- 2. No off-haul is required.
- 3. Ú¦[][•^åÁãjÁá Á F€€&^
- 4. No new drainage structures are proposed