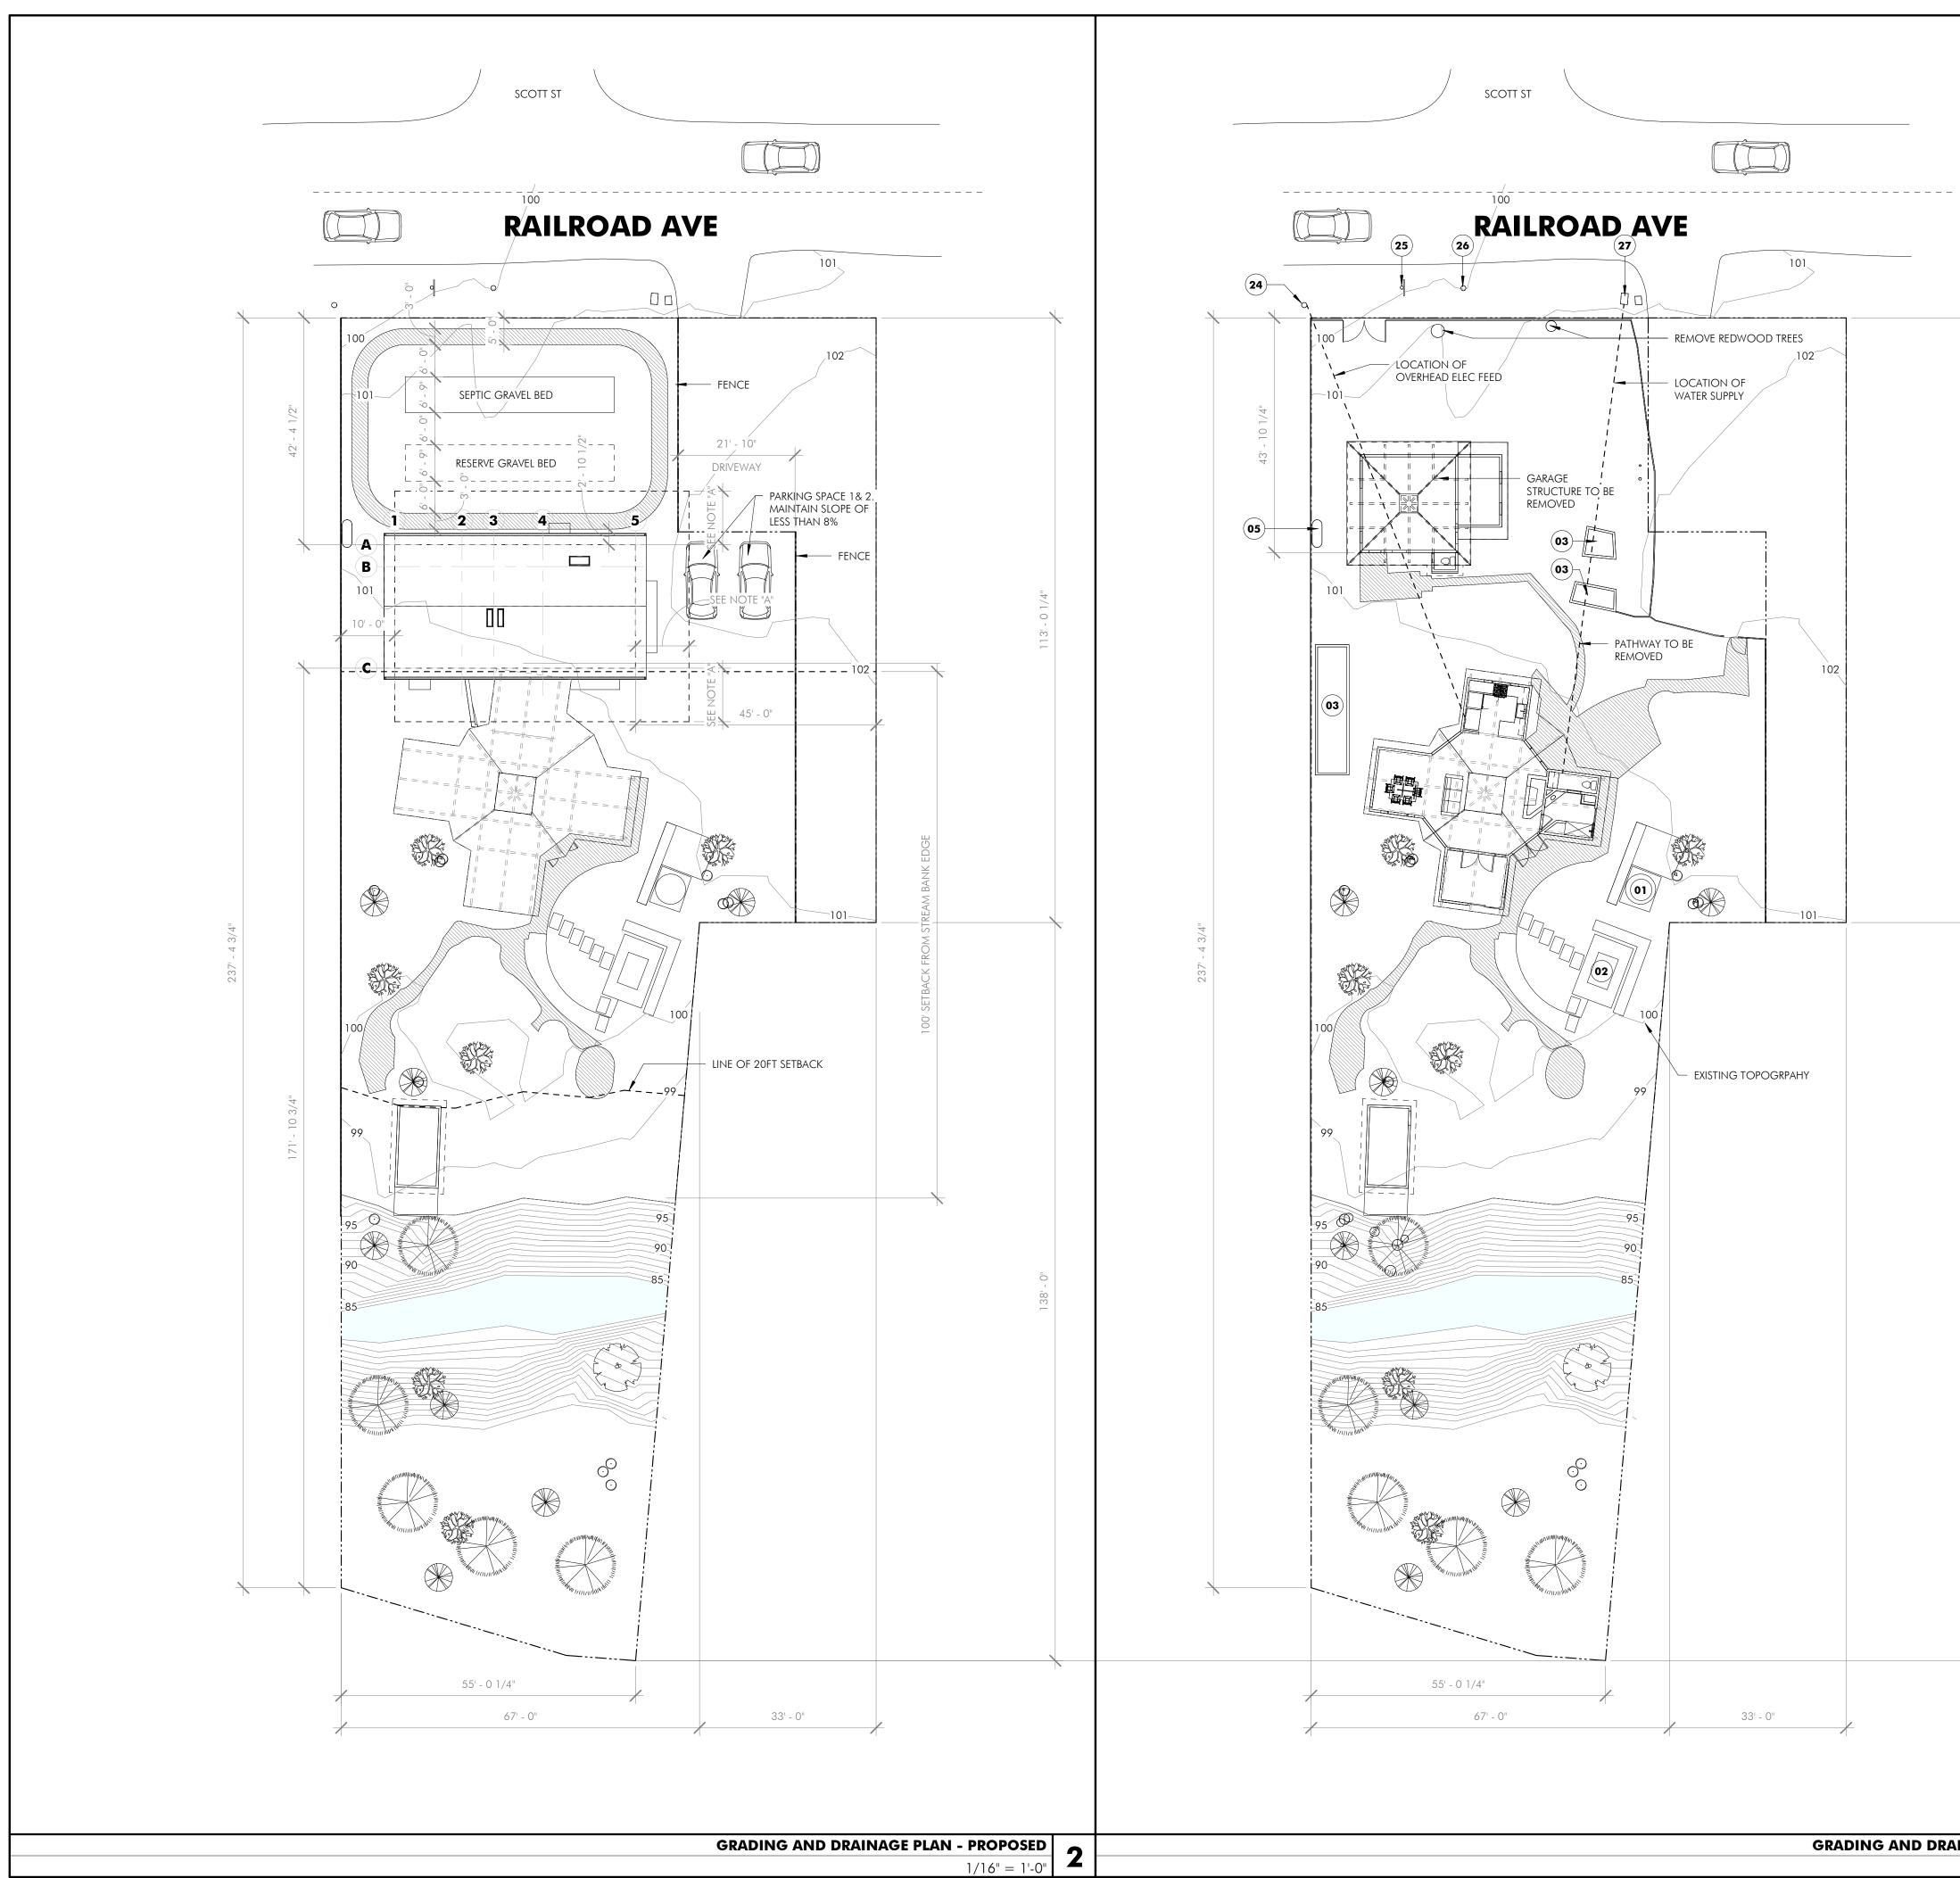

|                                              | KEY NOTES                                                                                                                                                                                                                                     |                                                                                                                                                |
|----------------------------------------------|-----------------------------------------------------------------------------------------------------------------------------------------------------------------------------------------------------------------------------------------------|------------------------------------------------------------------------------------------------------------------------------------------------|
|                                              | <ul> <li>01 JACUZZI</li> <li>02 DECK SEATING AREA</li> <li>03 STORAGE SHED TO BE REMOVED</li> <li>05 PROPANE TANK</li> <li>24 JOINT POWER POLE</li> <li>25 STOP SIGN</li> <li>26 FIRE HYDRANT</li> <li>27 WATER SUPPLY LINE ACCESS</li> </ul> | BITTIKER<br>ARCHITECTURE<br>DANNY BITTIKER, LEED AP<br>8 LANDERS ST; UNIT 203<br>SAN FRANCISCO, CA 94114<br>DANNY@BITTIKER.COM<br>415.828.7782 |
|                                              |                                                                                                                                                                                                                                               |                                                                                                                                                |
| 113' - 0 1/4"                                |                                                                                                                                                                                                                                               | # DATE         ISSUE           06/05/2024         SITE PLAN REVIEW           06/11/2024         SITE PLAN REVIEW R1                            |
|                                              |                                                                                                                                                                                                                                               |                                                                                                                                                |
|                                              |                                                                                                                                                                                                                                               |                                                                                                                                                |
| 138' - O'                                    |                                                                                                                                                                                                                                               |                                                                                                                                                |
|                                              |                                                                                                                                                                                                                                               | KANBAYASHI ADDITION<br>216 RAILROAD AVE                                                                                                        |
|                                              |                                                                                                                                                                                                                                               | WOODACRE, CA 94973<br>APN: 172-091-39                                                                                                          |
|                                              |                                                                                                                                                                                                                                               | CHISED ARCAU<br>#C-35698<br>DAININY BITTIKER<br>Daine Craue Brattic<br>Mine Craue Brattic<br>Star 01/31/2025<br>RENEWAL<br>OF CALIFORD         |
|                                              |                                                                                                                                                                                                                                               | <b>DRAWING TITLE</b><br>SITE PLAN                                                                                                              |
| N                                            |                                                                                                                                                                                                                                               | A102                                                                                                                                           |
| <b>SITE PLAN - EXISTING</b><br>1/16" = 1'-0" |                                                                                                                                                                                                                                               |                                                                                                                                                |

**KEY NOTES** BITTIKER 01 JACUZZI ARCHITECTURE 02 DECK SEATING AREA 03 STORAGE SHED TO BE REMOVED 05 PROPANE TANK 24 JOINT POWER POLE DANNY BITTIKER, LEED AP 25 STOP SIGN 8 LANDERS ST; UNIT 203 SAN FRANCISCO, CA 94114 26 FIRE HYDRANT 27 WATER SUPPLY LINE ACCESS DANNY@BITTIKER.COM 415.828.7782 ISSUE # DATE 06/05/2024 SITE PLAN REVIEW 06/11/2024 SITE PLAN REVIEW R1 KANBAYASHI ADDITION 216 RAILROAD AVE NOTE "A": GRADING STRATEGY WOODACRE, CA 94973 EXISTING GRADING IS EFFECTIVELY FLAT APN: 172-091-39 WITH A MINOR CHANGE IN ELEVATION OF APPROXIMATELY 2". THE EXISTING FLOOR HEIGHT IS 101.32'. THE STRATEGY IS TO MATCH THE PROPOSED SED ARC FLOOR HEIGHT WITH THE EXISTING, THEN SLOPE AWAY FROM THE BUILDING #C-35698 DANNY BITTIKER BY 6" WITHIN THE FIRST TEN FEET OF Daniel Paul Bittikon GRADE ALONG THE NORTH, EAST, AND SOUTH WALLS. THE WEST WALL IS TOO 01/31/2025 CLOSE TO THE PROPERTY LINE TO RENEWAL GRADE PROPERLY. REFER TO DETAIL OFCAL 3/A401 FOR FRENCH DRAIN DETAILING AT ALL EXTERIOR WALLS. DRAWING TITLE GRADING AND DRAINAGE PLAN A103 GRADING AND DRAINAGE PLAN - EXISTING 1/16" = 1'-0'