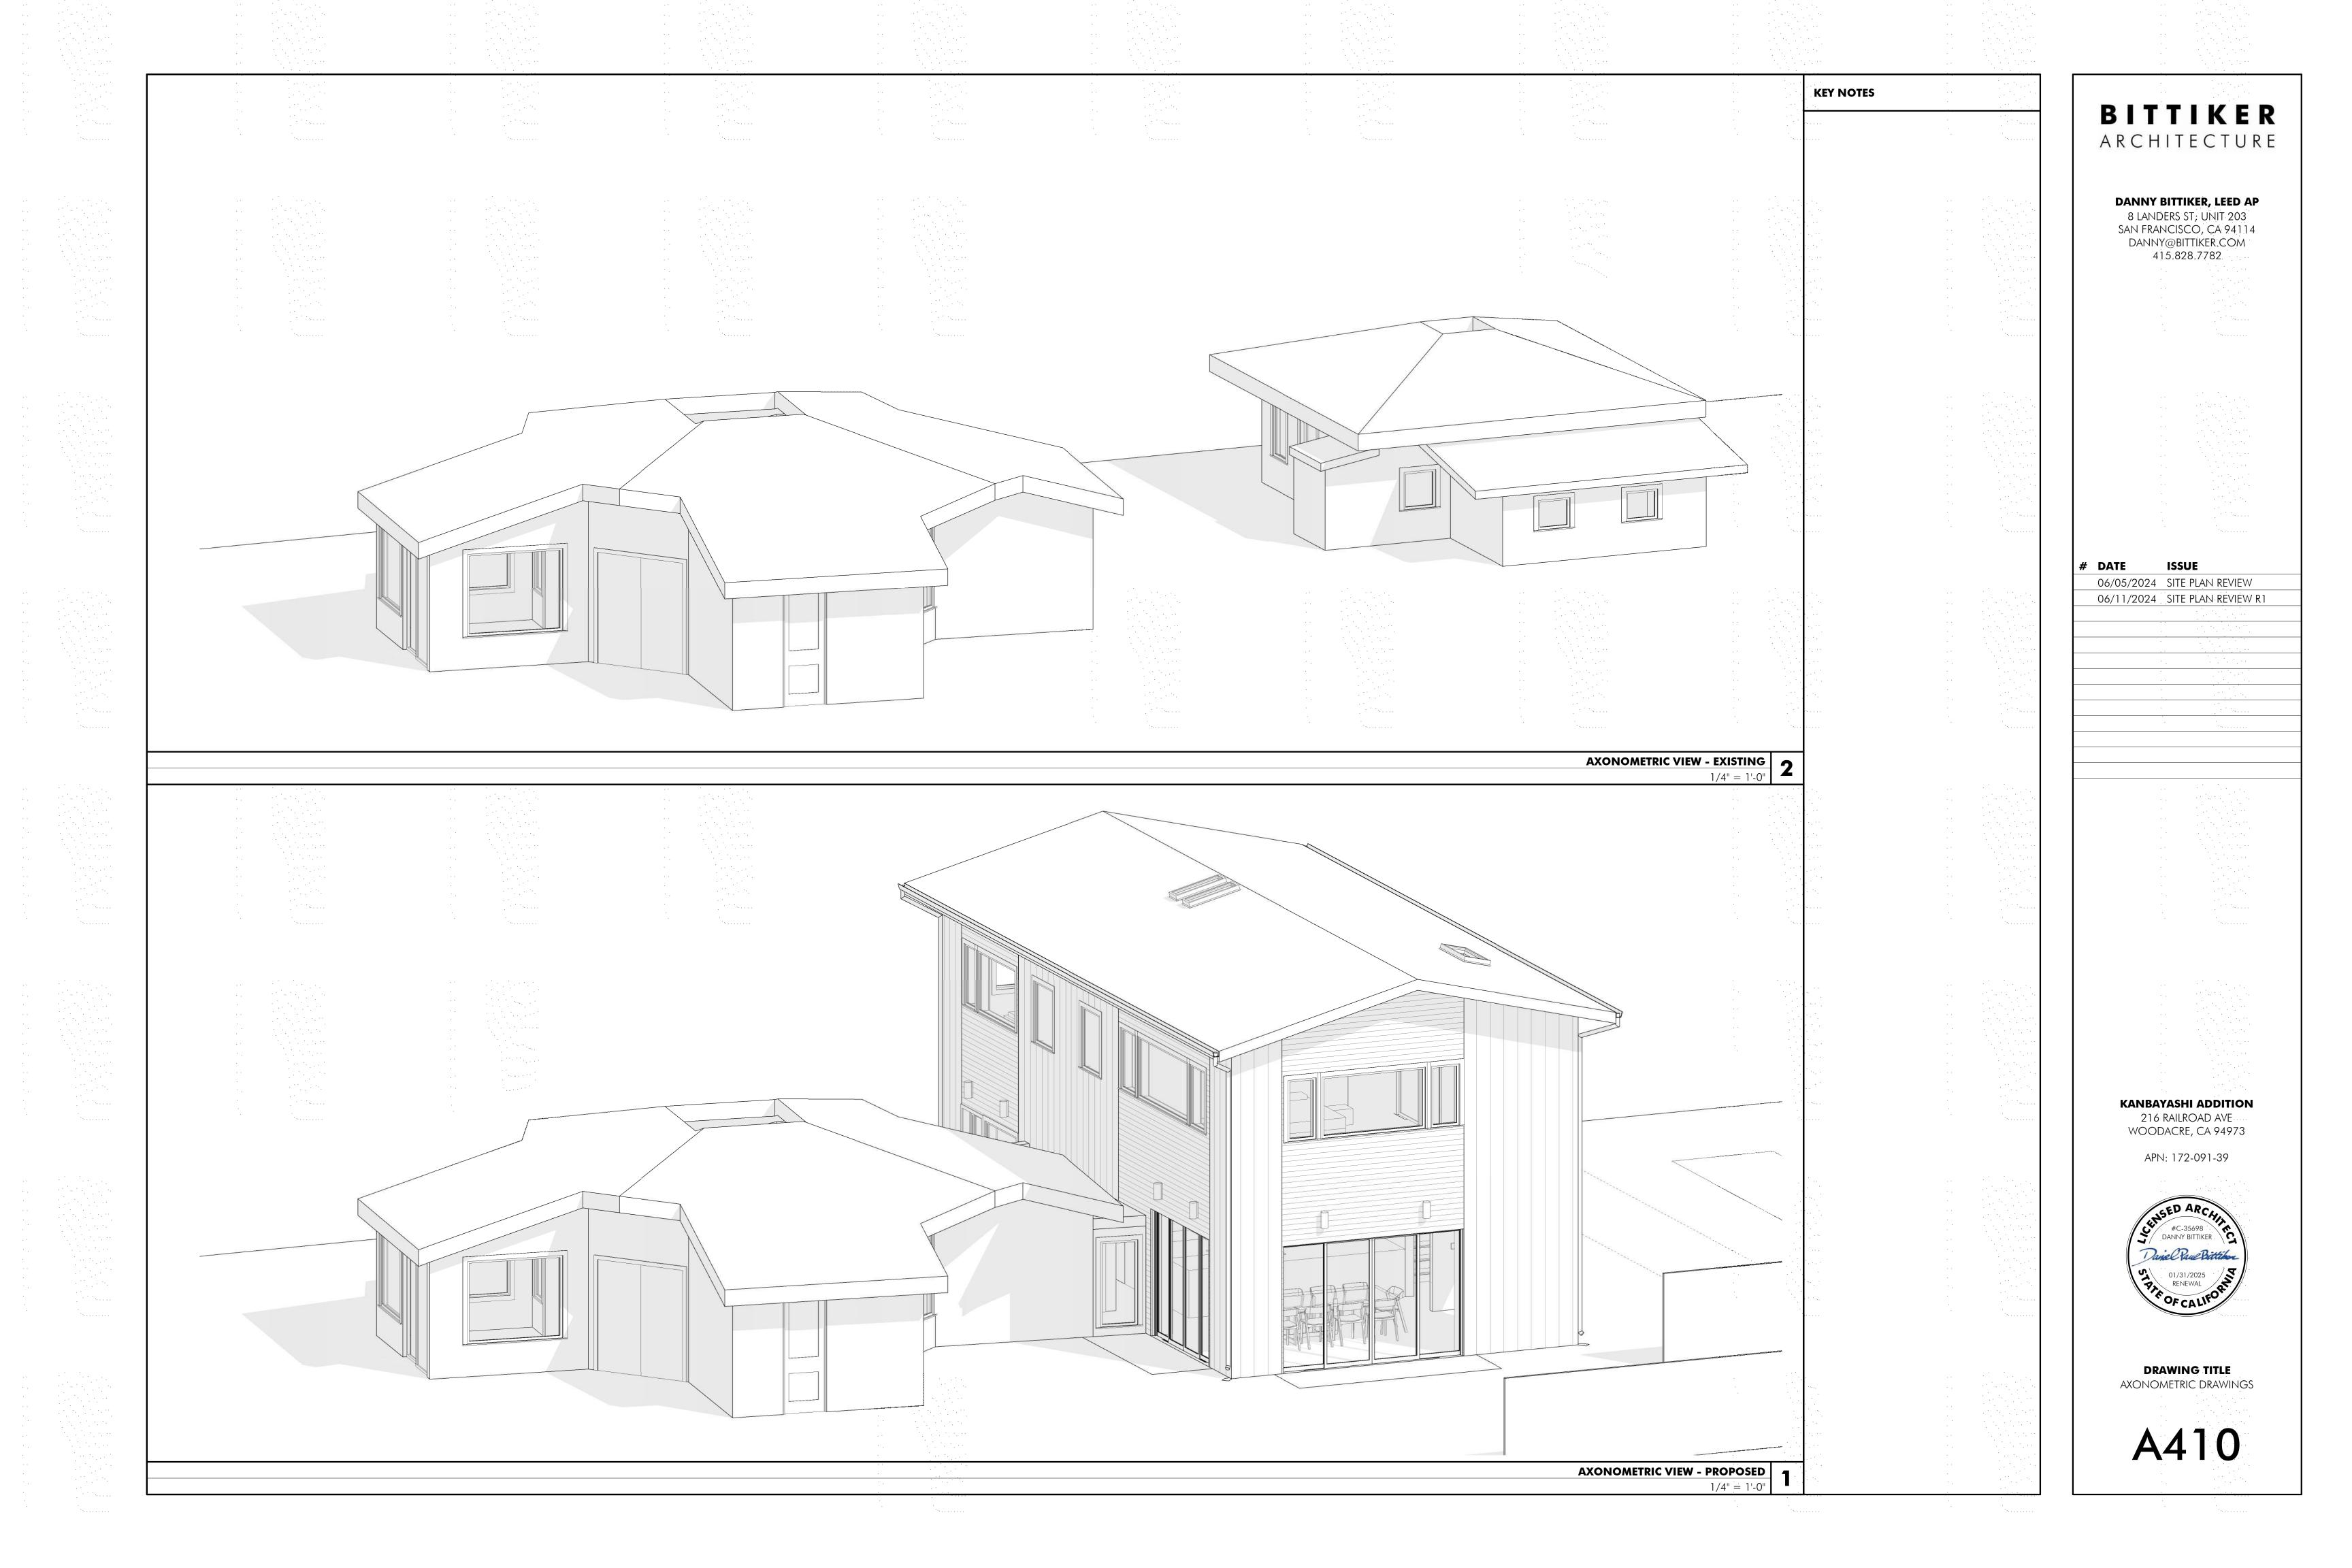

>OF CALIFORN      |
|                                     |           |                                                          |
| 70)                                 |           |                                                          |
| - <b>7")</b><br>- 0"                |           | <b>DRAWING TITLE</b><br>EXTERIOR ELEVATIONS - SOUTH      |
| - <b>Q")</b><br>- 7"                |           |                                                          |
|                                     |           | A304                                                     |
| SED ELEVATION - SOUTH               |           |                                                          |
| 1/4" = 1'-0"                        |           |                                                          |











**KEY NOTES** BITTIKER 01 JACUZZI ARCHITECTURE 02 DECK SEATING AREA 03 STORAGE SHED TO BE REMOVED 05 PROPANE TANK 24 JOINT POWER POLE DANNY BITTIKER, LEED AP 25 STOP SIGN 8 LANDERS ST; UNIT 203 SAN FRANCISCO, CA 94114 26 FIRE HYDRANT 27 WATER SUPPLY LINE ACCESS DANNY@BITTIKER.COM 415.828.7782 ISSUE # DATE 06/05/2024 SITE PLAN REVIEW 06/11/2024 SITE PLAN REVIEW R1 KANBAYASHI ADDITION 216 RAILROAD AVE NOTE "A": GRADING STRATEGY WOODACRE, CA 94973 EXISTING GRADING IS EFFECTIVELY FLAT APN: 172-091-39 WITH A MINOR CHANGE IN ELEVATION OF APPROXIMATELY 2". THE EXISTING FLOOR HEIGHT IS 101.32'. THE STRATEGY IS TO MATCH THE PROPOSED SED ARC FLOOR HEIGHT WITH THE EXISTING, THEN SLOPE AWAY FROM THE BUILDING #C-35698 DANNY BITTIKER BY 6" WITHIN THE FIRST TEN FEET OF Daniel Paul Bittikon GRADE