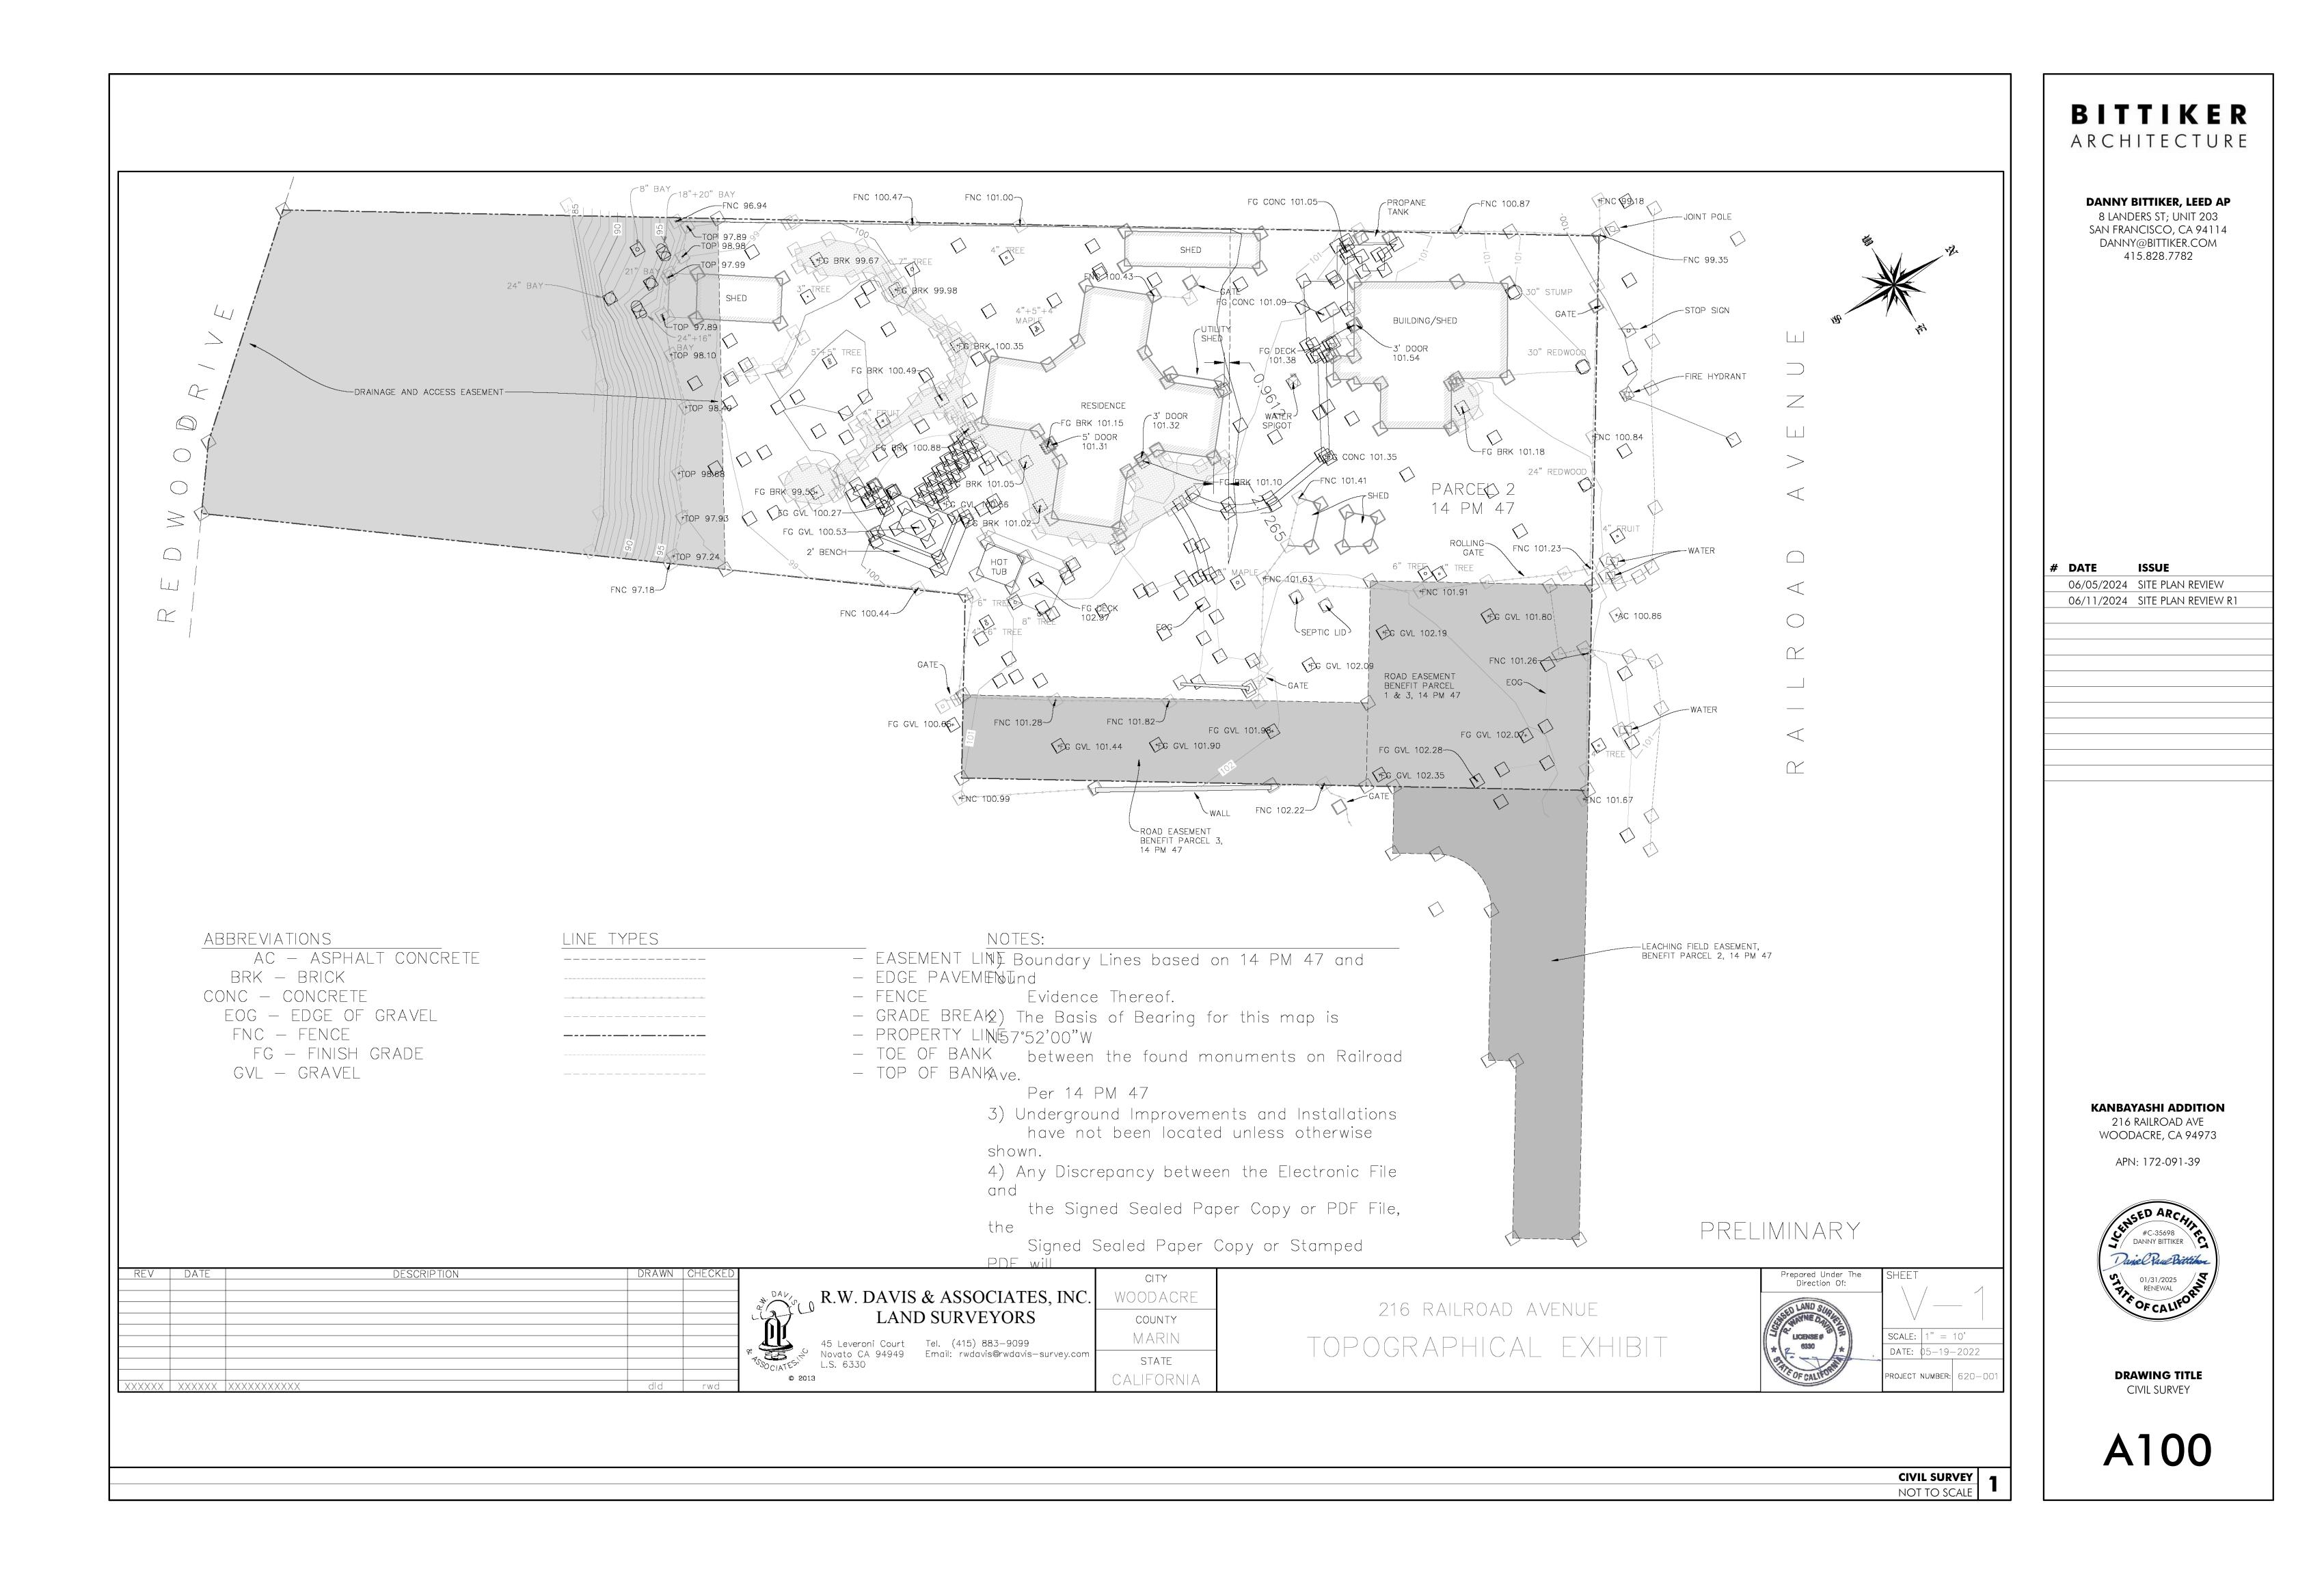

**KEY NOTES** BITTIKER 01 JACUZZI ARCHITECTURE 02 DECK SEATING AREA 03 STORAGE SHED TO BE REMOVED 05 PROPANE TANK 24 JOINT POWER POLE DANNY BITTIKER, LEED AP 25 STOP SIGN 8 LANDERS ST; UNIT 203 SAN FRANCISCO, CA 94114 26 FIRE HYDRANT 27 WATER SUPPLY LINE ACCESS DANNY@BITTIKER.COM 415.828.7782 ISSUE # DATE 06/05/2024 SITE PLAN REVIEW 06/11/2024 SITE PLAN REVIEW R1 KANBAYASHI ADDITION 216 RAILROAD AVE NOTE "A": GRADING STRATEGY WOODACRE, CA 94973 EXISTING GRADING IS EFFECTIVELY FLAT APN: 172-091-39 WITH A MINOR CHANGE IN ELEVATION OF APPROXIMATELY 2". THE EXISTING FLOOR HEIGHT IS 101.32'. THE STRATEGY IS TO MATCH THE PROPOSED SED ARC FLOOR HEIGHT WITH THE EXISTING, THEN SLOPE AWAY FROM THE BUILDING #C-35698 DANNY BITTIKER BY 6" WITHIN THE FIRST TEN FEET OF Daniel Paul Bittikon GRADE ALONG THE NORTH, EAST, AND SOUTH WALLS. THE WEST WALL IS TOO 01/31/2025 CLOSE TO THE PROPERTY LINE TO RENEWAL GRADE PROPERLY. REFER TO DETAIL OFCAL 3/A401 FOR FRENCH DRAIN DETAILING AT ALL EXTERIOR WALLS. DRAWING TITLE GRADING AND DRAINAGE PLAN A103 GRADING AND DRAINAGE PLAN - EXISTING 1/16" = 1'-0'