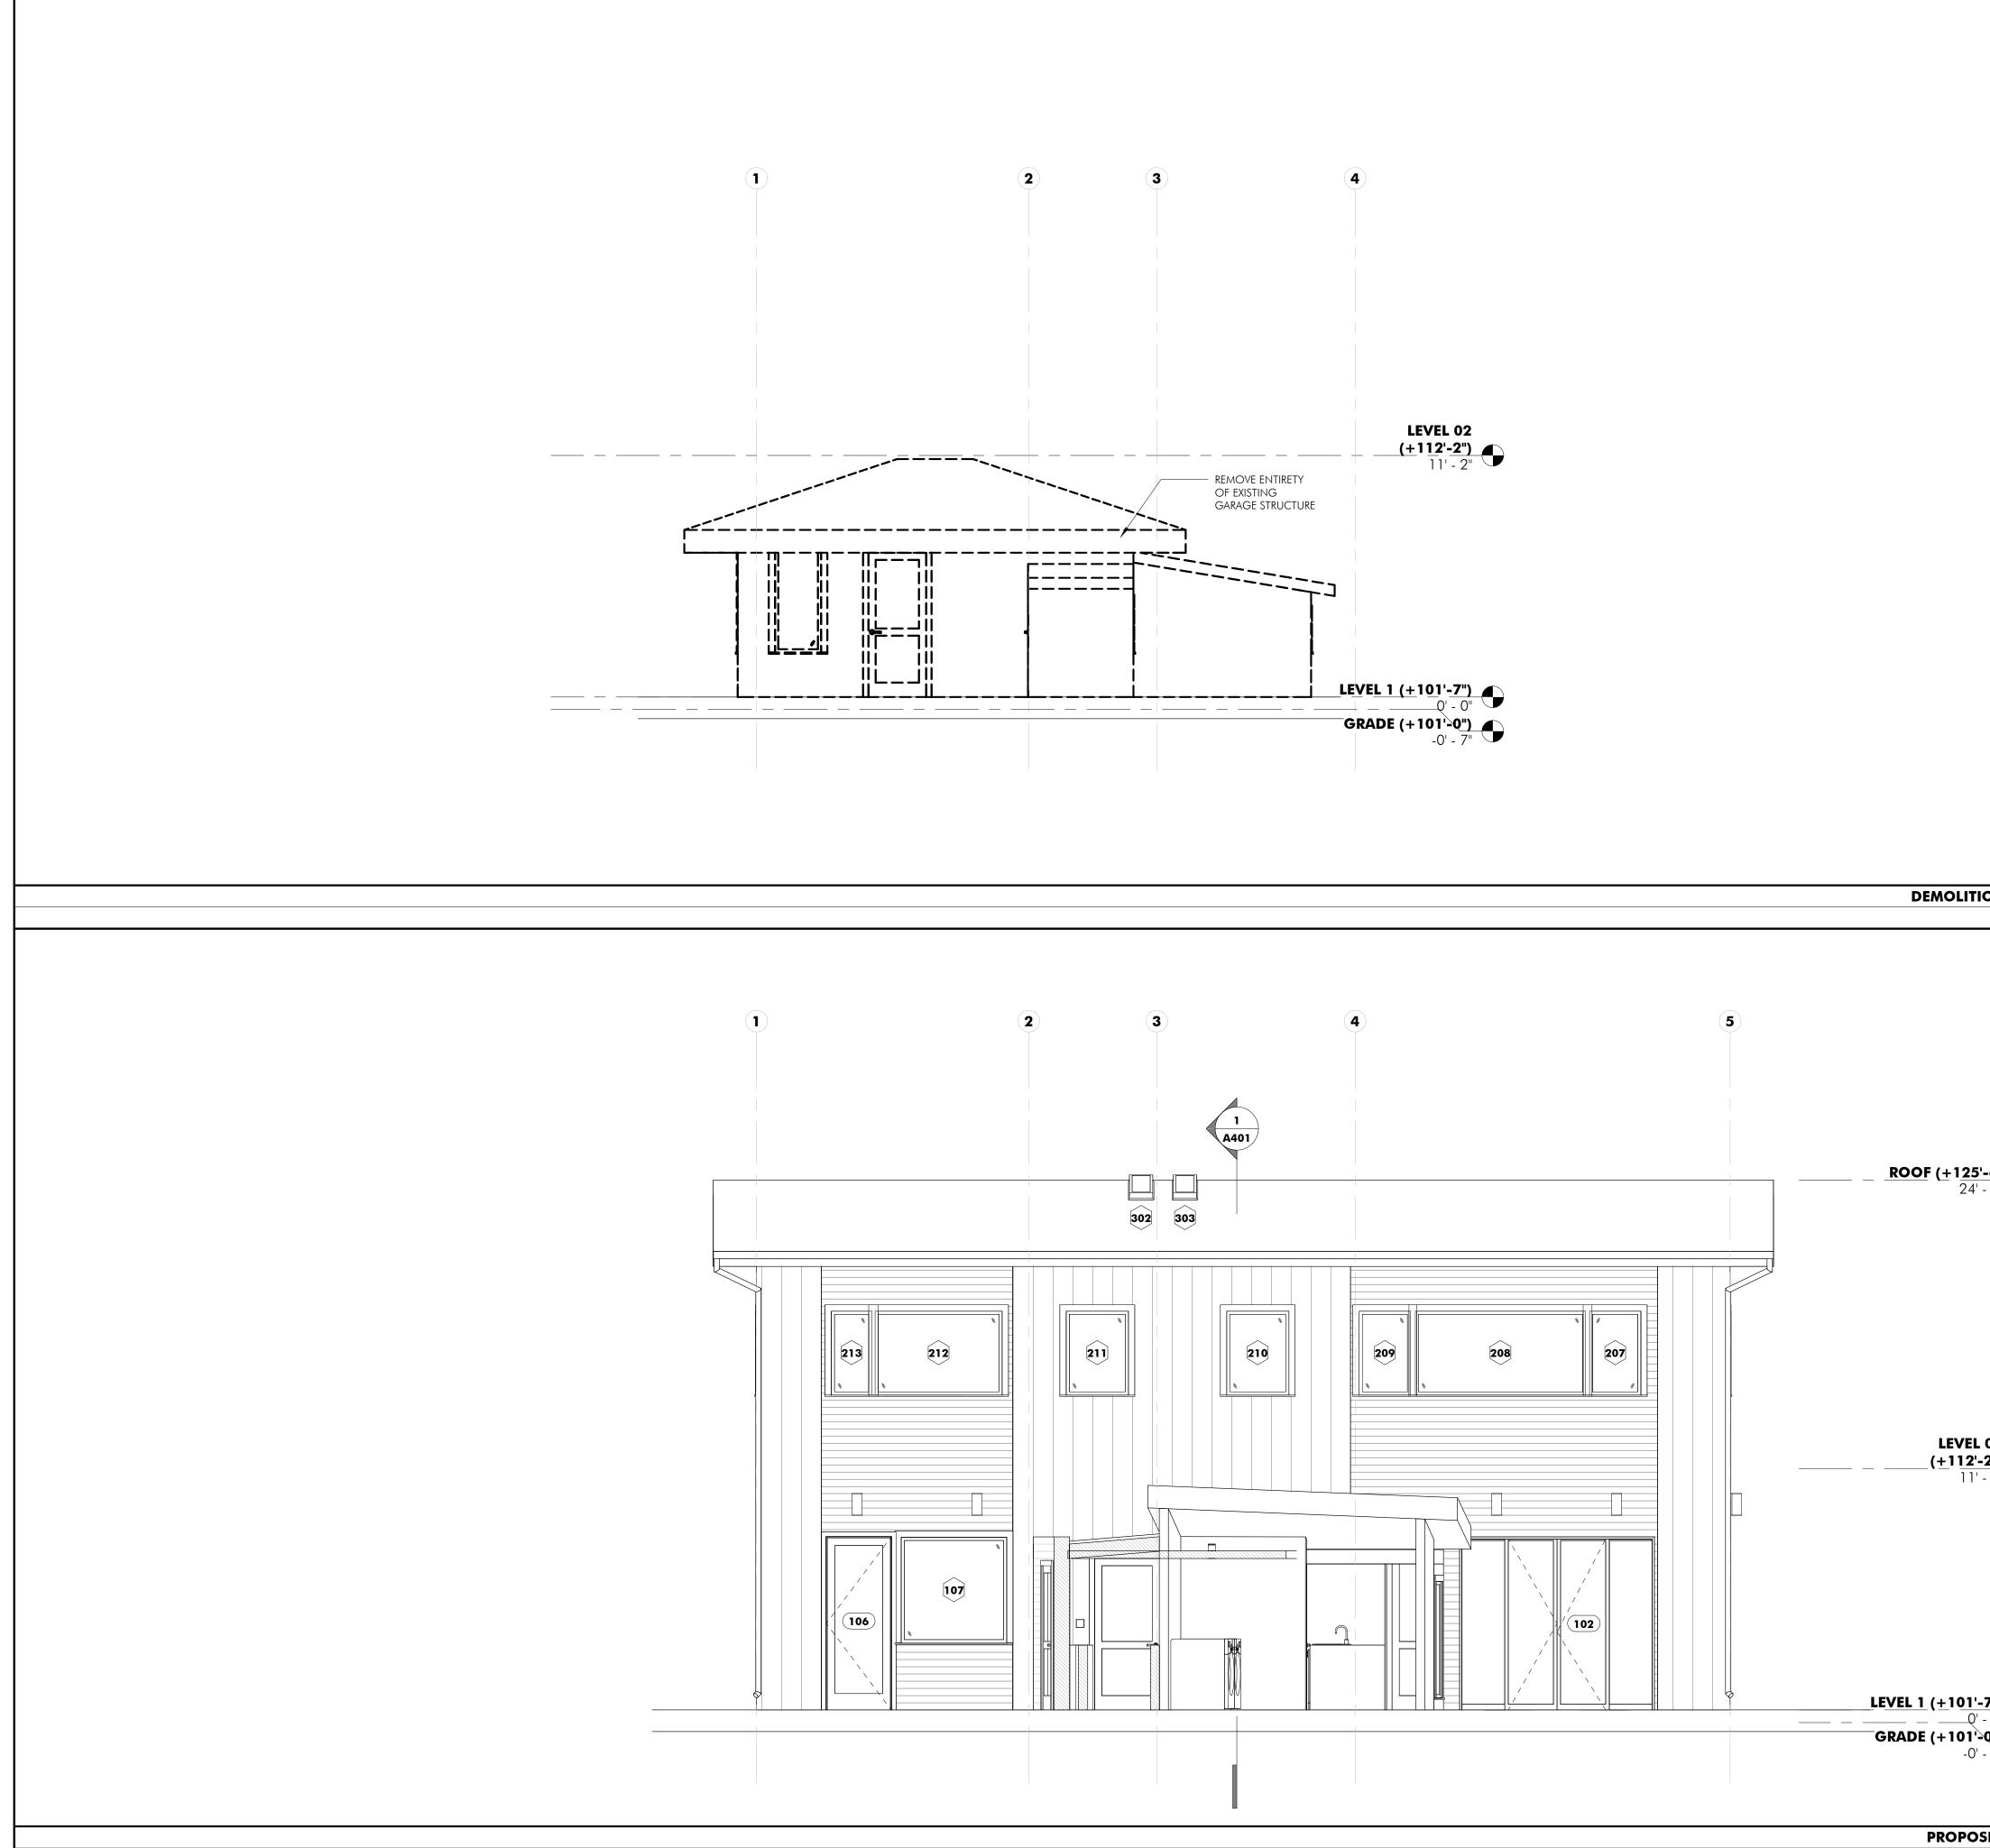

DEMOLITI

|                                     | KEY NOTES |                                                          |
|-------------------------------------|-----------|----------------------------------------------------------|
|                                     |           | BITTIKER                                                 |
|                                     |           | ARCHITECTURE                                             |
|                                     |           |                                                          |
|                                     |           | <b>DANNY BITTIKER, LEED AP</b><br>8 LANDERS ST; UNIT 203 |
|                                     |           | SAN FRANCISCO, CA 94114<br>DANNY@BITTIKER.COM            |
|                                     |           | 415.828.7782                                             |
|                                     |           |                                                          |
|                                     |           |                                                          |
|                                     |           |                                                          |
|                                     |           |                                                          |
|                                     |           |                                                          |
|                                     |           |                                                          |
|                                     |           |                                                          |
|                                     |           |                                                          |
|                                     |           |                                                          |
|                                     |           |                                                          |
|                                     |           | #DATEISSUE06/05/2024SITE PLAN REVIEW                     |
|                                     |           | 06/11/2024 SITE PLAN REVIEW R1                           |
|                                     |           |                                                          |
|                                     |           |                                                          |
|                                     |           |                                                          |
|                                     |           |                                                          |
| ION ELEVATION - SOUTH               |           |                                                          |
| $\frac{1}{1/4"} = 1' - 0"$ <b>2</b> |           |                                                          |
|                                     |           |                                                          |
|                                     |           |                                                          |
|                                     |           |                                                          |
|                                     |           |                                                          |
|                                     |           |                                                          |
|                                     |           |                                                          |
| - 6"                                |           |                                                          |
|                                     |           |                                                          |
|                                     |           |                                                          |
|                                     |           |                                                          |
|                                     |           | KANBAYASHI ADDITION                                      |
|                                     |           | 216 RAILROAD AVE<br>WOODACRE, CA 94973                   |
|                                     |           | APN: 172-091-39                                          |
| - <b>02</b><br>- <b>2</b> "         |           |                                                          |
| - 2"                                |           | CENSED ARCHUS<br>#C-35698<br>DANNY BITTIKER              |
|                                     |           |                                                          |
|                                     |           | Danie Paul Bittikon<br>9 01/31/2025<br>PENEMAI           |
|                                     |           | OI/31/2025<br>RENEWAL<br>OF CALIFORN<br>OF CALIFORN      |
|                                     |           |                                                          |
| 70)                                 |           |                                                          |
| - <b>7")</b><br>- 0"                |           | <b>DRAWING TITLE</b><br>EXTERIOR ELEVATIONS - SOUTH      |
| - <b>Q")</b><br>- 7"                |           |                                                          |
|                                     |           | A304                                                     |
| SED ELEVATION - SOUTH               |           |                                                          |
| 1/4" = 1'-0"                        |           |                                                          |