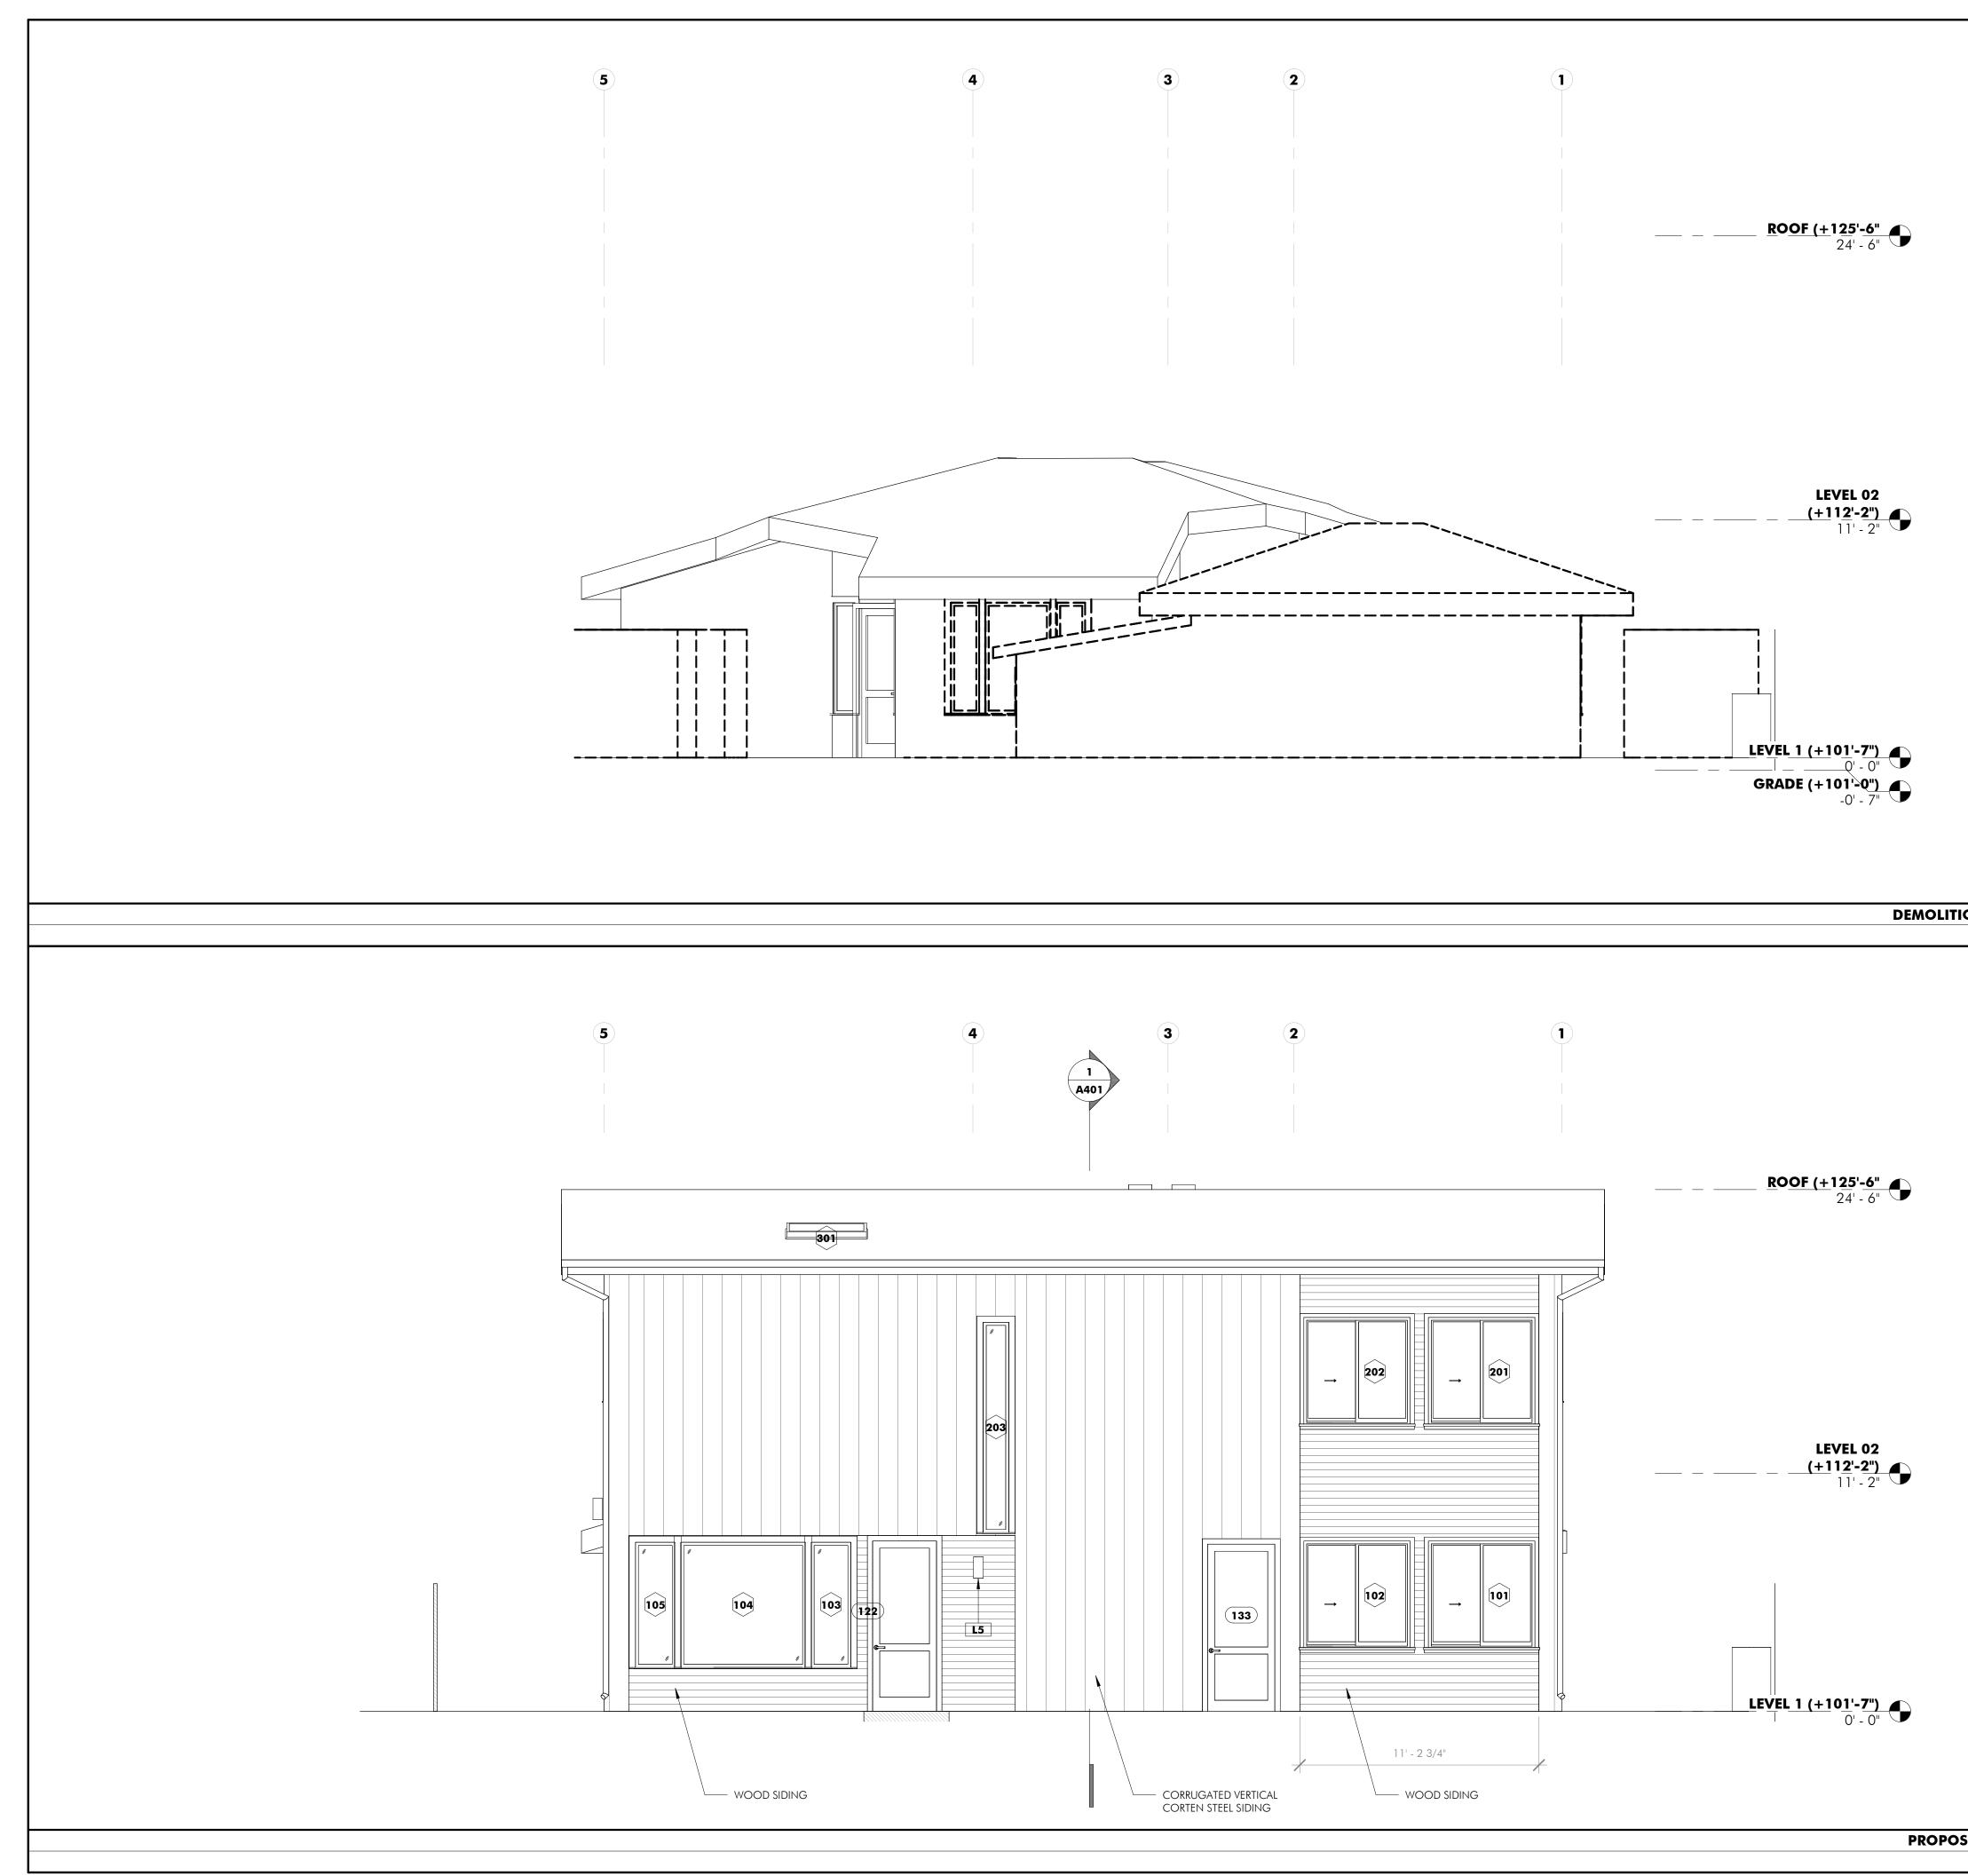

|                                                       | KEY NOTES |                                                               |
|-------------------------------------------------------|-----------|---------------------------------------------------------------|
|                                                       |           | BITTIKER                                                      |
|                                                       |           |                                                               |
|                                                       |           | ARCHITECTURE                                                  |
|                                                       |           |                                                               |
|                                                       |           |                                                               |
|                                                       |           | <b>DANNY BITTIKER, LEED AP</b><br>8 LANDERS ST; UNIT 203      |
|                                                       |           | SAN FRANCISCO, CA 94114                                       |
|                                                       |           | DANNY@BITTIKER.COM<br>415.828.7782                            |
|                                                       |           | 415.020.7702                                                  |
|                                                       |           |                                                               |
|                                                       |           |                                                               |
|                                                       |           |                                                               |
|                                                       |           |                                                               |
|                                                       |           |                                                               |
|                                                       |           |                                                               |
|                                                       |           |                                                               |
|                                                       |           |                                                               |
|                                                       |           |                                                               |
|                                                       |           |                                                               |
|                                                       |           |                                                               |
|                                                       |           |                                                               |
|                                                       |           |                                                               |
|                                                       |           |                                                               |
|                                                       |           |                                                               |
|                                                       |           | # DATE ISSUE                                                  |
|                                                       |           | 06/05/2024 SITE PLAN REVIEW<br>06/11/2024 SITE PLAN REVIEW R1 |
|                                                       |           |                                                               |
|                                                       |           |                                                               |
|                                                       |           |                                                               |
|                                                       |           |                                                               |
|                                                       |           |                                                               |
|                                                       |           |                                                               |
|                                                       |           |                                                               |
|                                                       |           |                                                               |
| $\frac{1000 \text{ Elevation - NORTH}}{1/4" = 1'-0"}$ |           |                                                               |
| 1/ - 1 0                                              |           |                                                               |
|                                                       |           |                                                               |
|                                                       |           |                                                               |
|                                                       |           |                                                               |
|                                                       |           |                                                               |
|                                                       |           |                                                               |
|                                                       |           |                                                               |
|                                                       |           |                                                               |
|                                                       |           |                                                               |
|                                                       |           |                                                               |
|                                                       |           |                                                               |
|                                                       |           |                                                               |
|                                                       |           |                                                               |
|                                                       |           |                                                               |
|                                                       |           |                                                               |
|                                                       |           |                                                               |
|                                                       |           | KANBAYASHI ADDITION                                           |
|                                                       |           | 216 RAILROAD AVE<br>WOODACRE, CA 94973                        |
|                                                       |           |                                                               |
|                                                       |           | APN: 172-091-39                                               |
|                                                       |           |                                                               |
|                                                       |           | CED ARC.                                                      |
|                                                       |           | HISED ARCHIN<br>#C-35698<br>DANNY BITTIKER                    |
|                                                       |           |                                                               |
|                                                       |           | Danel Yaue Bittihor                                           |
|                                                       |           | 01/31/2025<br>RENEWAL                                         |
|                                                       |           | POF CALIFOR                                                   |
|                                                       |           |                                                               |
|                                                       |           |                                                               |
|                                                       |           | DRAWING TITLE                                                 |
|                                                       |           | EXTERIOR ELEVATIONS - NORTH                                   |
|                                                       |           |                                                               |
|                                                       |           |                                                               |
|                                                       |           | A302                                                          |
|                                                       |           |                                                               |
| $\frac{1}{1/4" = 1' - 0"}$                            |           |                                                               |
|                                                       | <u></u>   |                                                               |

| BITTIKER<br>ARCHITECTURE<br>DANNY BITTIKER, LEED AP<br>8 LANDERS ST; UNIT 203<br>SAN FRANCISCO, CA 94114<br>DANNY@BITTIKER.COM<br>415.828.7782 |
|------------------------------------------------------------------------------------------------------------------------------------------------|
|                                                                                                                                                |
| #         DATE         ISSUE           06/05/2024         SITE PLAN REVIEW           06/11/2024         SITE PLAN REVIEW R1                    |
|                                                                                                                                                |
| KANBAYASHI ADDITION<br>216 RAILROAD AVE<br>WOODACRE, CA 94973<br>APN: 172-091-39                                                               |
| DRAWING TITLE<br>EXTERIOR ELEVATIONS - WEST                                                                                                    |
|                                                                                                                                                |