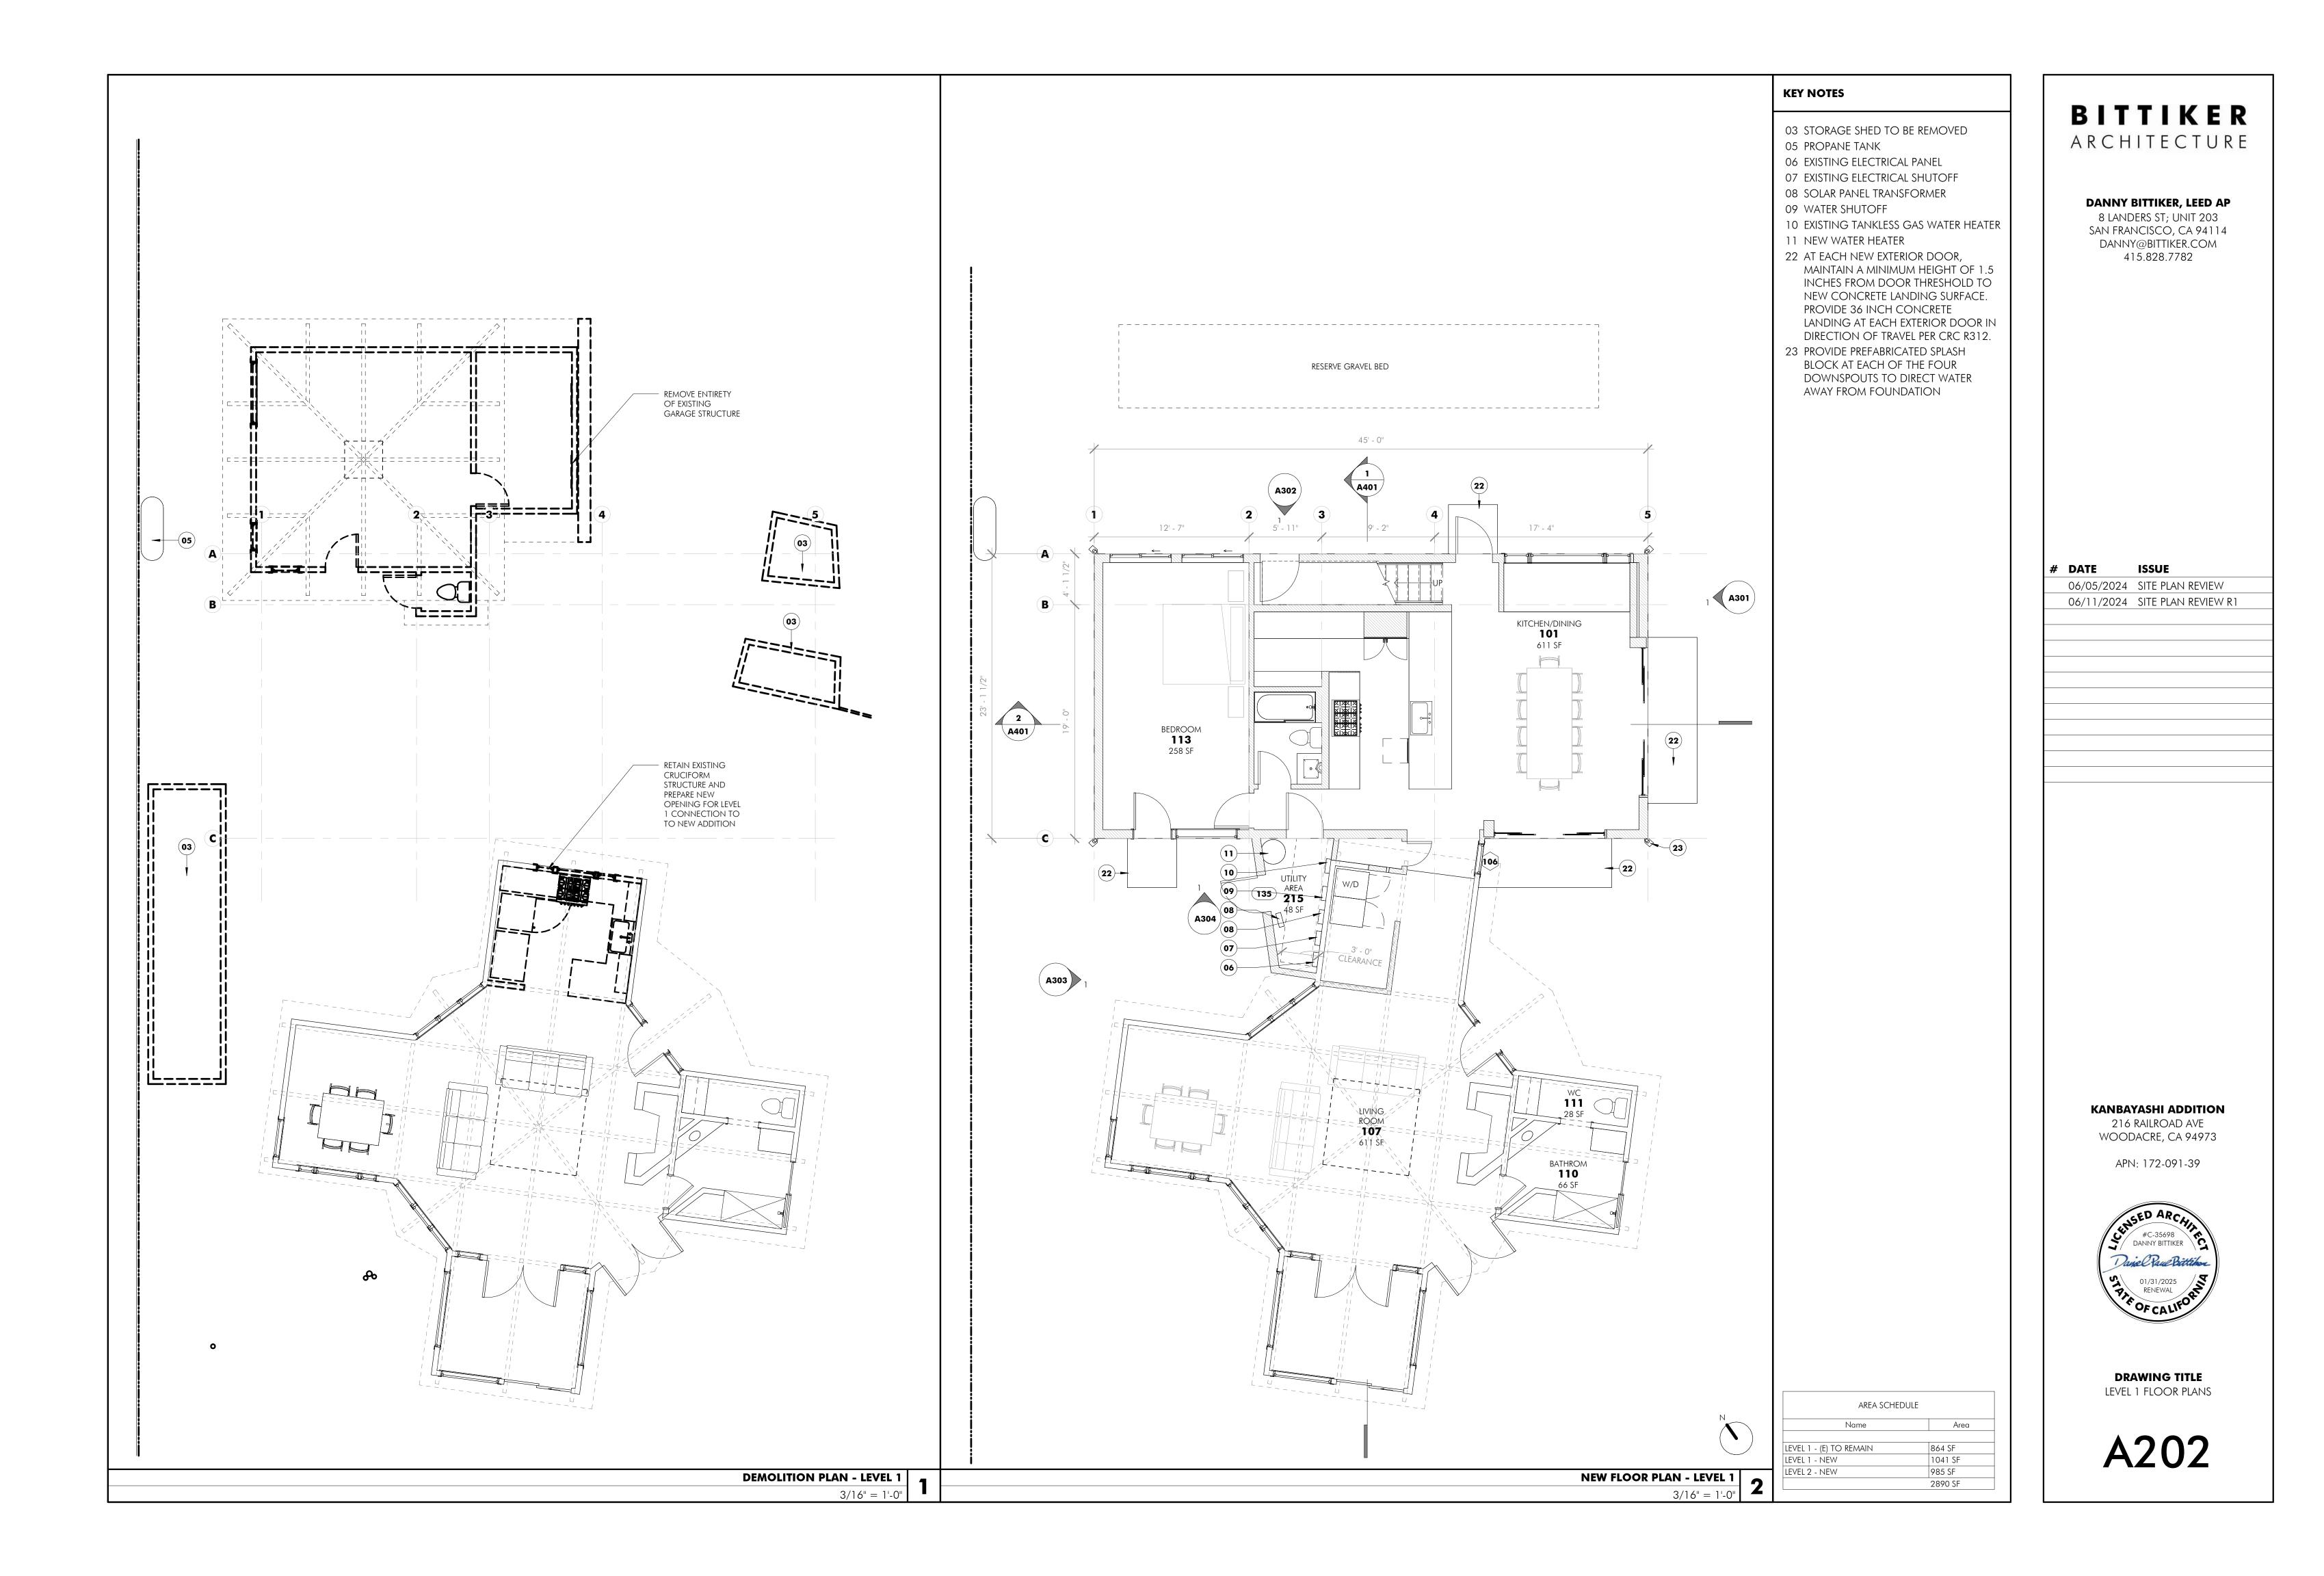

|                                              | KEY NOTES                                                                                                                                                                                                                                     |                                                                                                                                                |
|----------------------------------------------|-----------------------------------------------------------------------------------------------------------------------------------------------------------------------------------------------------------------------------------------------|------------------------------------------------------------------------------------------------------------------------------------------------|
|                                              | <ul> <li>01 JACUZZI</li> <li>02 DECK SEATING AREA</li> <li>03 STORAGE SHED TO BE REMOVED</li> <li>05 PROPANE TANK</li> <li>24 JOINT POWER POLE</li> <li>25 STOP SIGN</li> <li>26 FIRE HYDRANT</li> <li>27 WATER SUPPLY LINE ACCESS</li> </ul> | BITTIKER<br>ARCHITECTURE<br>DANNY BITTIKER, LEED AP<br>8 LANDERS ST; UNIT 203<br>SAN FRANCISCO, CA 94114<br>DANNY@BITTIKER.COM<br>415.828.7782 |
|                                              |                                                                                                                                                                                                                                               |                                                                                                                                                |
| 113' - 0 1/4"                                |                                                                                                                                                                                                                                               | # DATE         ISSUE           06/05/2024         SITE PLAN REVIEW           06/11/2024         SITE PLAN REVIEW R1                            |
|                                              |                                                                                                                                                                                                                                               |                                                                                                                                                |
|                                              |                                                                                                                                                                                                                                               |                                                                                                                                                |
| 138' - O'                                    |                                                                                                                                                                                                                                               |                                                                                                                                                |
|                                              |                                                                                                                                                                                                                                               | KANBAYASHI ADDITION<br>216 RAILROAD AVE                                                                                                        |
|                                              |                                                                                                                                                                                                                                               | WOODACRE, CA 94973<br>APN: 172-091-39                                                                                                          |
|                                              |                                                                                                                                                                                                                                               | CHISED ARCAU<br>#C-35698<br>DAININY BITTIKER<br>Daine Craue Brattic<br>Mine Craue Brattic<br>Star 01/31/2025<br>RENEWAL<br>OF CALIFORD         |
|                                              |                                                                                                                                                                                                                                               | <b>DRAWING TITLE</b><br>SITE PLAN                                                                                                              |
| N                                            |                                                                                                                                                                                                                                               | A102                                                                                                                                           |
| <b>SITE PLAN - EXISTING</b><br>1/16" = 1'-0" |                                                                                                                                                                                                                                               |                                                                                                                                                |