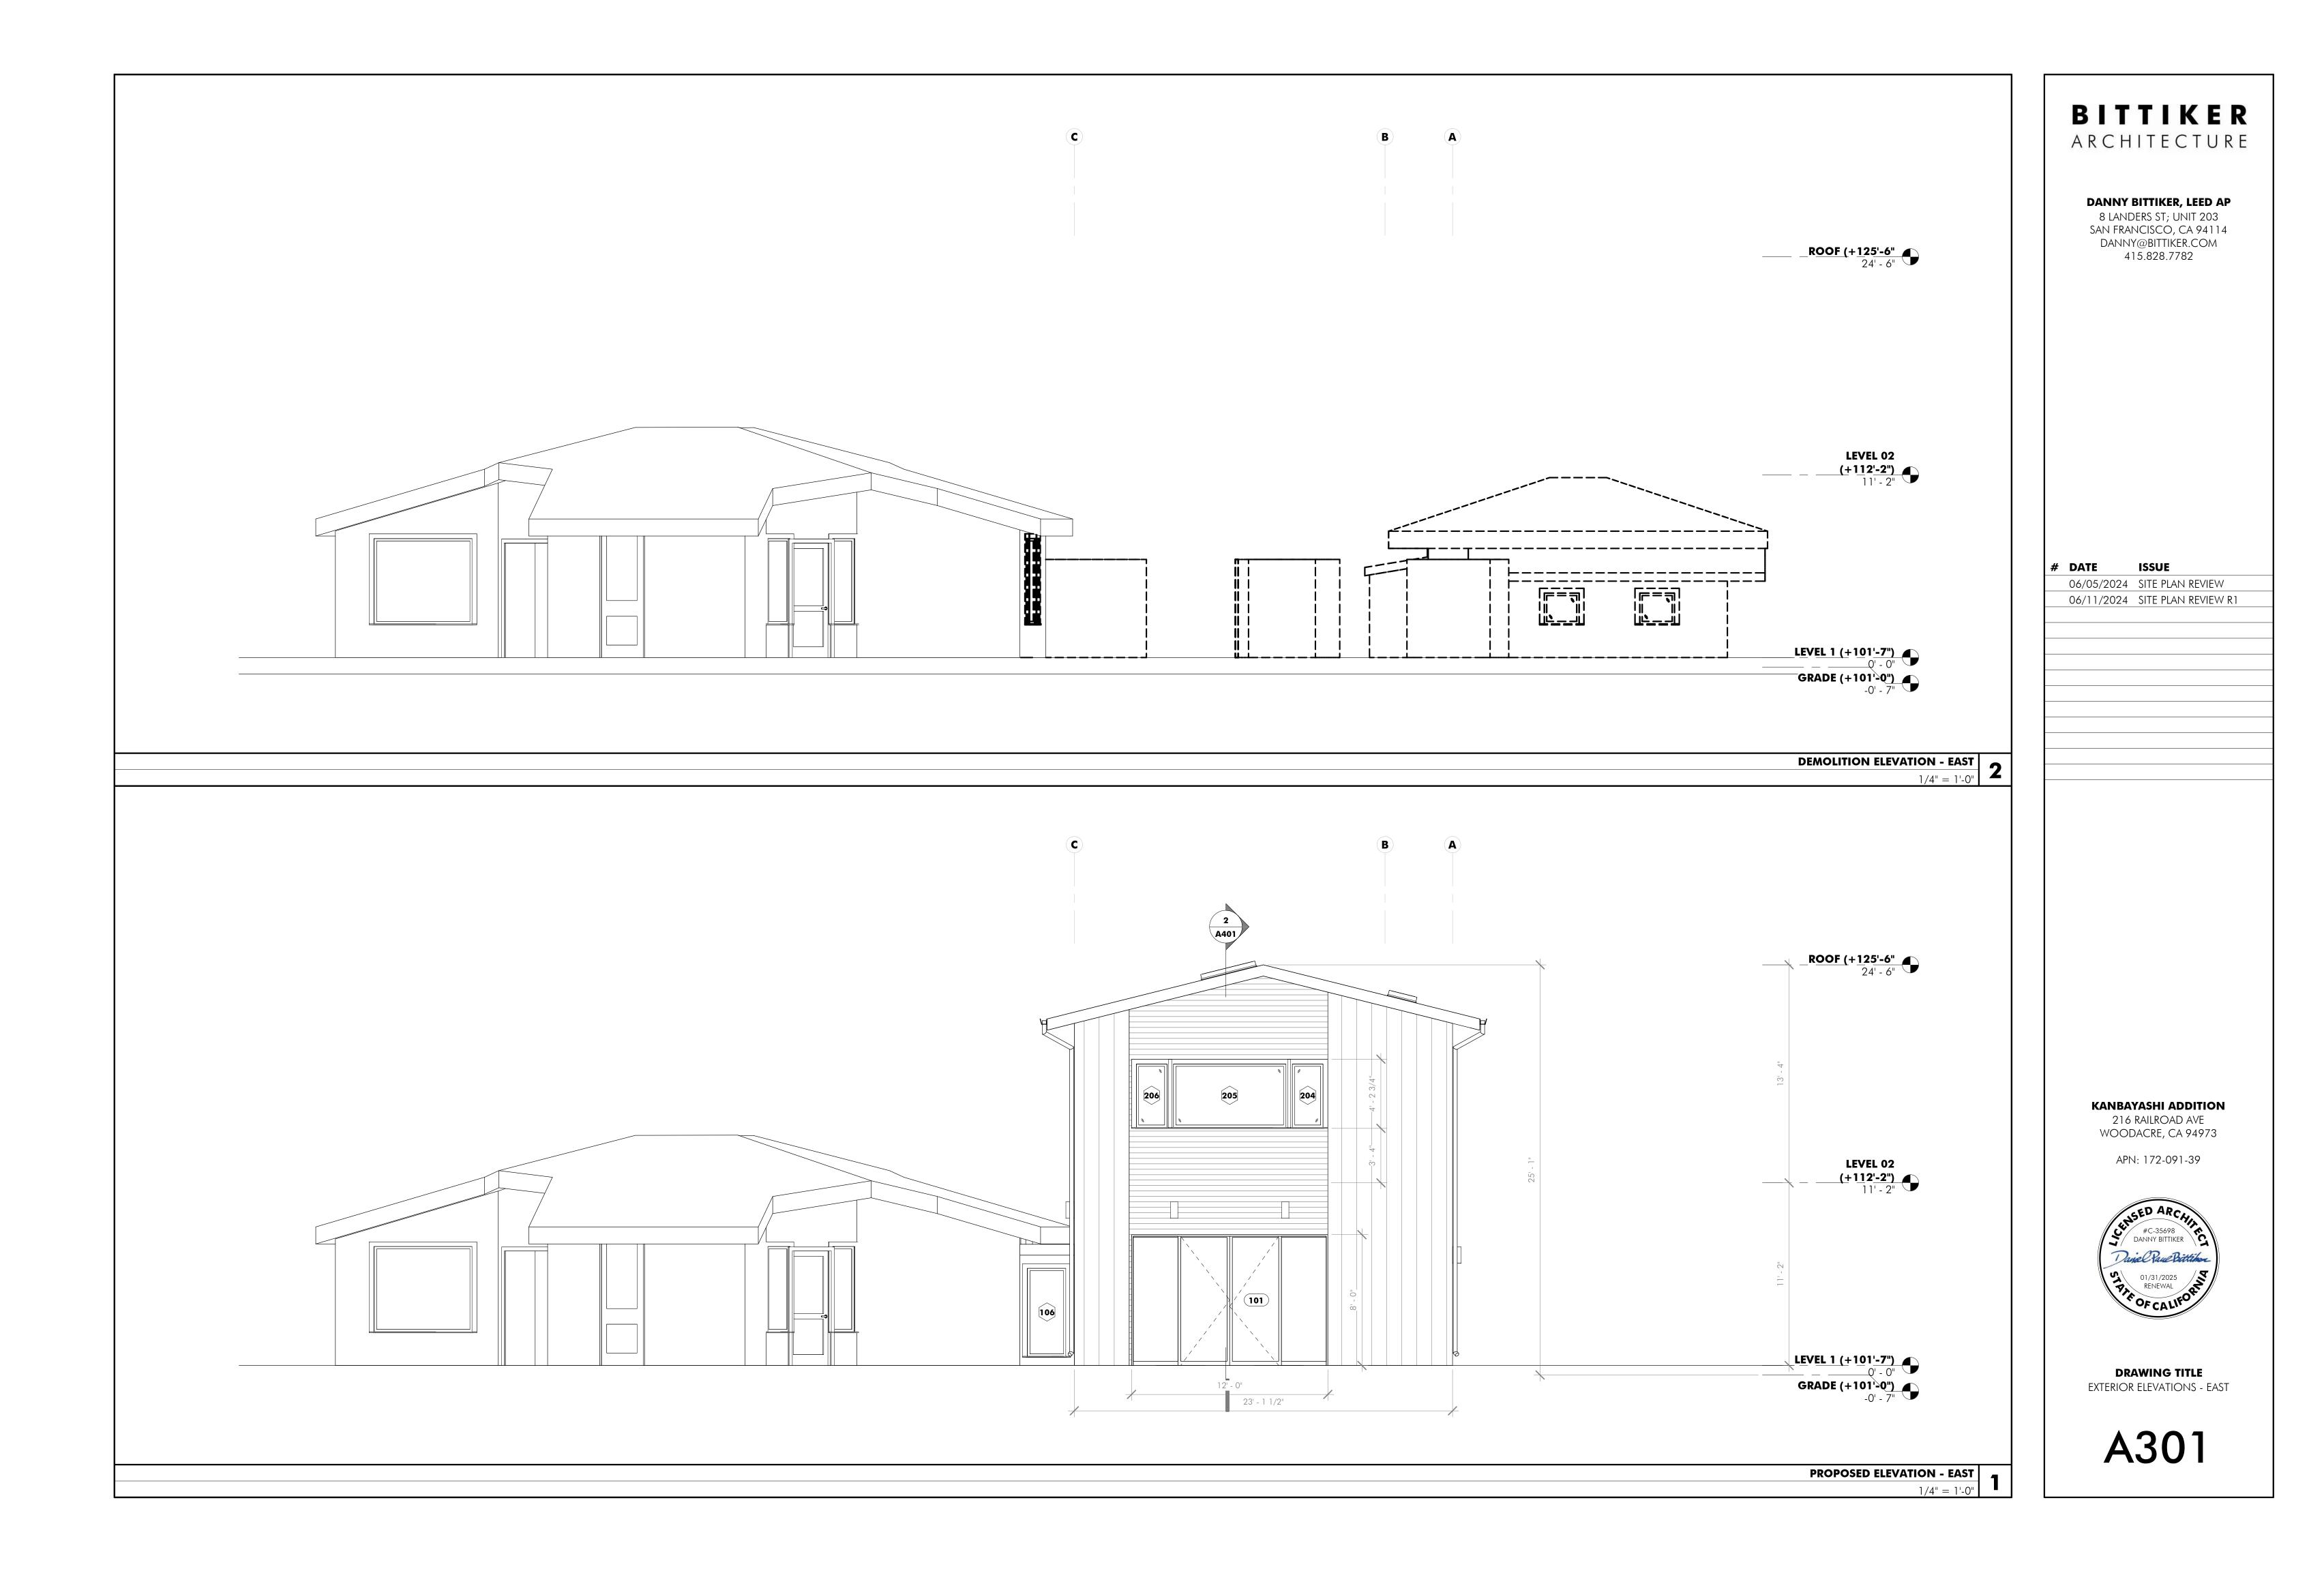

|                                                       | KEY NOTES |                                                               |
|-------------------------------------------------------|-----------|---------------------------------------------------------------|
|                                                       |           | BITTIKER                                                      |
|                                                       |           |                                                               |
|                                                       |           | ARCHITECTURE                                                  |
|                                                       |           |                                                               |
|                                                       |           |                                                               |
|                                                       |           | <b>DANNY BITTIKER, LEED AP</b><br>8 LANDERS ST; UNIT 203      |
|                                                       |           | SAN FRANCISCO, CA 94114                                       |
|                                                       |           | DANNY@BITTIKER.COM<br>415.828.7782                            |
|                                                       |           | 415.020.7702                                                  |
|                                                       |           |                                                               |
|                                                       |           |                                                               |
|                                                       |           |                                                               |
|                                                       |           |                                                               |
|                                                       |           |                                                               |
|                                                       |           |                                                               |
|                                                       |           |                                                               |
|                                                       |           |                                                               |
|                                                       |           |                                                               |
|                                                       |           |                                                               |
|                                                       |           |                                                               |
|                                                       |           |                                                               |
|                                                       |           |                                                               |
|                                                       |           |                                                               |
|                                                       |           |                                                               |
|                                                       |           | # DATE ISSUE                                                  |
|                                                       |           | 06/05/2024 SITE PLAN REVIEW<br>06/11/2024 SITE PLAN REVIEW R1 |
|                                                       |           |                                                               |
|                                                       |           |                                                               |
|                                                       |           |                                                               |
|                                                       |           |                                                               |
|                                                       |           |                                                               |
|                                                       |           |                                                               |
|                                                       |           |                                                               |
|                                                       |           |                                                               |
| $\frac{1000 \text{ Elevation - NORTH}}{1/4" = 1'-0"}$ |           |                                                               |
| 1/ - 1 0                                              |           |                                                               |
|                                                       |           |                                                               |
|                                                       |           |                                                               |
|                                                       |           |                                                               |
|                                                       |           |                                                               |
|                                                       |           |                                                               |
|                                                       |           |                                                               |
|                                                       |           |                                                               |
|                                                       |           |                                                               |
|                                                       |           |                                                               |
|                                                       |           |                                                               |
|                                                       |           |                                                               |
|                                                       |           |                                                               |
|                                                       |           |                                                               |
|                                                       |           |                                                               |
|                                                       |           |                                                               |
|                                                       |           | KANBAYASHI ADDITION                                           |
|                                                       |           | 216 RAILROAD AVE<br>WOODACRE, CA 94973                        |
|                                                       |           |                                                               |
|                                                       |           | APN: 172-091-39                                               |
|                                                       |           |                                                               |
|                                                       |           | CED ARC.                                                      |
|                                                       |           | HISED ARCHIN<br>#C-35698<br>DANNY BITTIKER                    |
|                                                       |           |                                                               |
|                                                       |           | Danel Yaue Bittihor                                           |
|                                                       |           | 01/31/2025<br>RENEWAL                                         |
|                                                       |           | POF CALIFOR                                                   |
|                                                       |           |                                                               |
|                                                       |           |                                                               |
|                                                       |           | DRAWING TITLE                                                 |
|                                                       |           | EXTERIOR ELEVATIONS - NORTH                                   |
|                                                       |           |                                                               |
|                                                       |           |                                                               |
|                                                       |           | A302                                                          |
|                                                       |           |                                                               |
| $\frac{1}{1/4" = 1' - 0"}$                            |           |                                                               |
|                                                       | <u></u>   |                                                               |

| BITTIKER<br>ARCHITECTURE<br>DANNY BITTIKER, LEED AP<br>8 LANDERS ST; UNIT 203<br>SAN FRANCISCO, CA 94114<br>DANNY@BITTIKER.COM<br>415.828.7782 |
|------------------------------------------------------------------------------------------------------------------------------------------------|
|                                                                                                                                                |
| #         DATE         ISSUE           06/05/2024         SITE PLAN REVIEW           06/11/2024         SITE PLAN REVIEW R1                    |
|                                                                                                                                                |
| KANBAYASHI ADDITION<br>216 RAILROAD AVE<br>WOODACRE, CA 94973<br>APN: 172-091-39                                                               |
| DRAWING TITLE<br>EXTERIOR ELEVATIONS - WEST                                                                                                    |
|                                                                                                                                                |