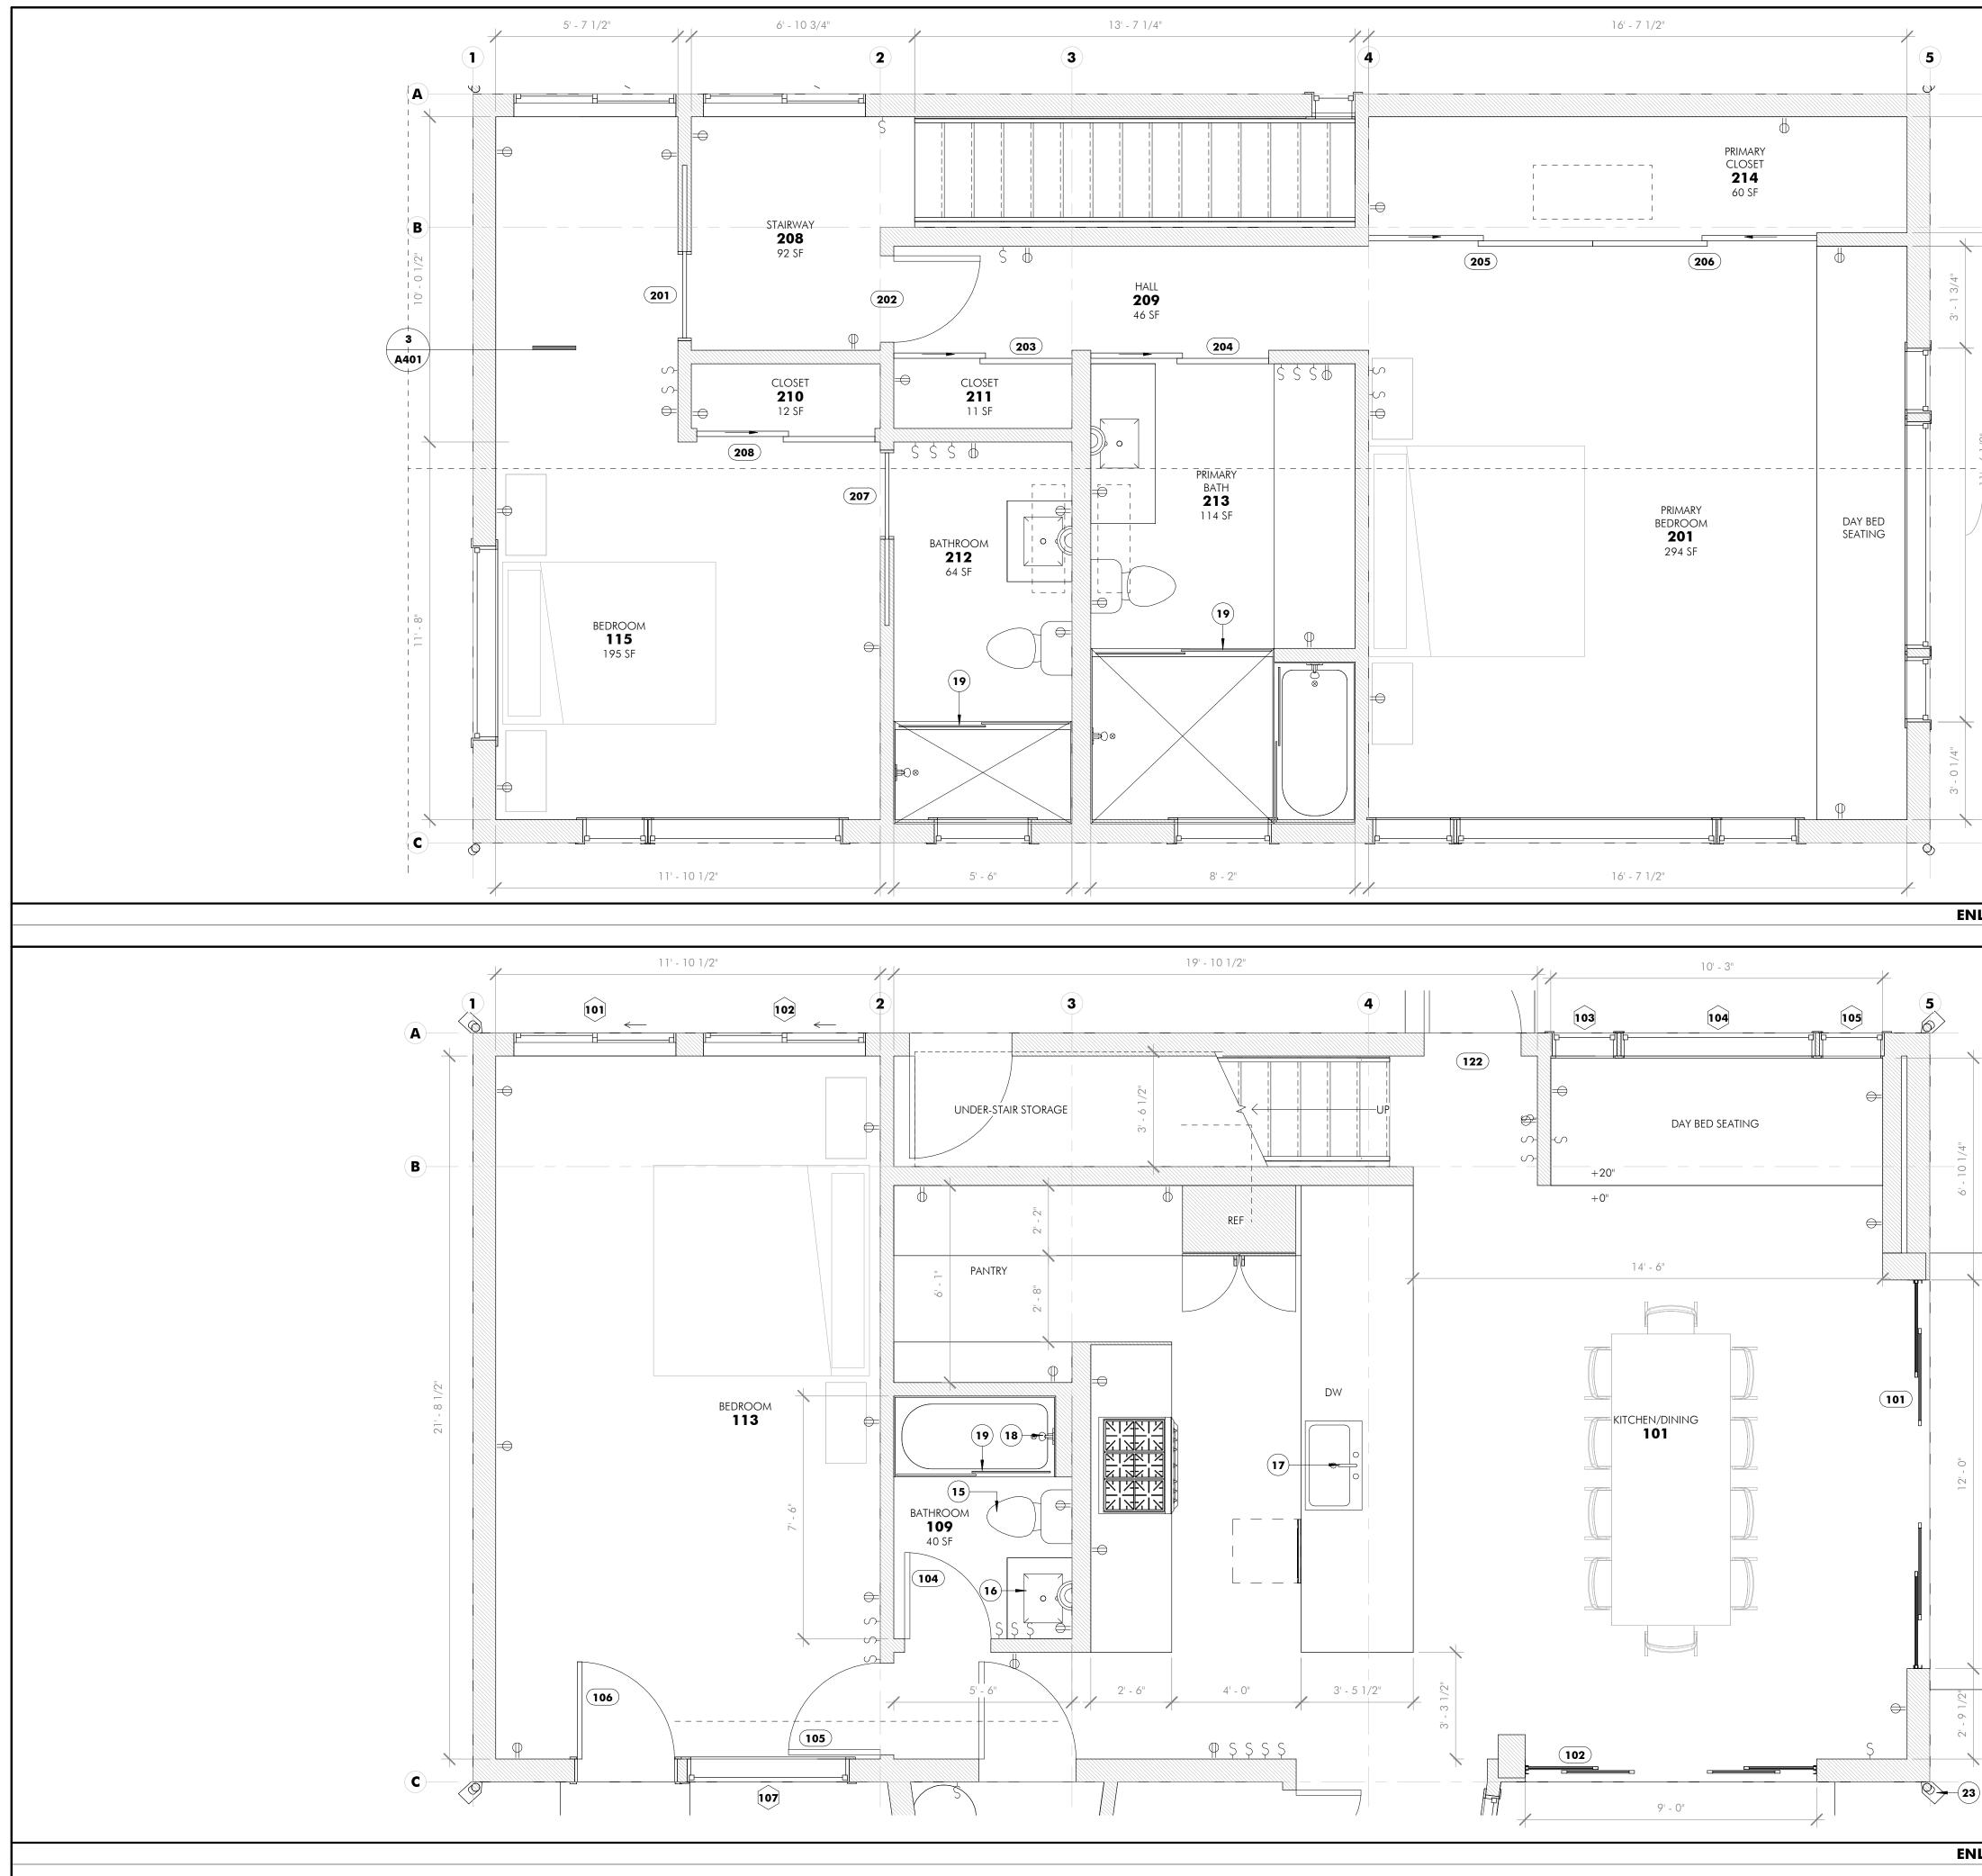

|                                                        | KEY NOTES                                                                                                             |                                                               |
|--------------------------------------------------------|-----------------------------------------------------------------------------------------------------------------------|---------------------------------------------------------------|
|                                                        |                                                                                                                       | <b>BITTIKER</b><br>Architecture                               |
|                                                        |                                                                                                                       | <b>DANNY BITTIKER, LEED AP</b><br>8 LANDERS ST; UNIT 203      |
|                                                        |                                                                                                                       | SAN FRANCISCO, CA 94114<br>DANNY@BITTIKER.COM<br>415.828.7782 |
|                                                        |                                                                                                                       |                                                               |
|                                                        |                                                                                                                       |                                                               |
|                                                        |                                                                                                                       |                                                               |
|                                                        |                                                                                                                       |                                                               |
| 5                                                      |                                                                                                                       |                                                               |
|                                                        |                                                                                                                       | #DATEISSUE06/05/2024SITE PLAN REVIEW                          |
|                                                        |                                                                                                                       | 06/11/2024 SITE PLAN REVIEW R1                                |
|                                                        |                                                                                                                       |                                                               |
|                                                        |                                                                                                                       |                                                               |
|                                                        |                                                                                                                       |                                                               |
|                                                        |                                                                                                                       |                                                               |
|                                                        |                                                                                                                       |                                                               |
|                                                        |                                                                                                                       |                                                               |
|                                                        |                                                                                                                       |                                                               |
|                                                        |                                                                                                                       |                                                               |
| ====                                                   |                                                                                                                       | KANBAYASHI ADDITION<br>216 RAILROAD AVE                       |
| ====                                                   |                                                                                                                       | WOODACRE, CA 94973<br>APN: 172-091-39                         |
| = = = _                                                |                                                                                                                       | CHISED ARCHIA<br>#C-35698<br>DANNY BITTIKER                   |
|                                                        | AREA SCHEDULE<br>Name Area                                                                                            | Danie Paue Bittikon<br>01/31/2025                             |
|                                                        | LEVEL 1 - (E) TO REMAIN         864 SF           LEVEL 1 - NEW         1041 SF           LEVEL 2 - NEW         985 SF | RENEWAL OF CALIFORT                                           |
|                                                        | 2890 SF<br>WALL LEGEND                                                                                                | <b>DRAWING TITLE</b><br>LEVEL 2 FLOOR PLANS                   |
| N                                                      | EXISTING WALL TO BE REMOVED                                                                                           | A203                                                          |
| Y FLOOR PLAN - LEVEL 2     1       3/16" = 1'-0"     1 | NEW WALL                                                                                                              |                                                               |

|                                        | KEY NOTES                                                                                                                                |                                                                                                                             |
|----------------------------------------|------------------------------------------------------------------------------------------------------------------------------------------|-----------------------------------------------------------------------------------------------------------------------------|
| <br>N                                  | <ul><li>15 MAXIMUM FLUSH VOLUME OF 1.28</li><li>GALLONS FOR ALL TOILETS PER 2022 CPC</li><li>16 MAXIMUM FLOW RATE OF 1.2GPM AT</li></ul> | <b>BITTIKER</b><br>Architecture                                                                                             |
|                                        | 60PSI AT ALL BATH FAUCETS PER 2022<br>CPC<br>17 MAXIMUM FLOW RATE OF 1.8GPM AT                                                           | DANNY BITTIKER, LEED AP                                                                                                     |
| σ<br>I                                 | 60PSI AT ALL KITCHEN FAUCETS PER 2022<br>CPC<br>18 MAXIMUM FLOW RATE OF 1.8GPM AT                                                        | 8 LANDERS ST; UNIT 203<br>SAN FRANCISCO, CA 94114                                                                           |
|                                        | 80PSI AT ALL SHOWER HEADS PER 2022<br>CPC                                                                                                | DANNY@BITTIKER.COM<br>415.828.7782                                                                                          |
|                                        | 19 SHOWER DOORS AND PARTITIONS SHALL<br>BE TEMPERED OR SAFETY GLASS, AND<br>SHALL BE PROPERLY SUPPORTED ON ALL<br>EDGES.                 |                                                                                                                             |
|                                        | 23 PROVIDE PREFABRICATED SPLASH BLOCK<br>AT EACH OF THE FOUR DOWNSPOUTS<br>TO DIRECT WATER AWAY FROM<br>FOUNDATION                       |                                                                                                                             |
| 6 1/2"                                 |                                                                                                                                          |                                                                                                                             |
| 1/2"                                   |                                                                                                                                          |                                                                                                                             |
|                                        |                                                                                                                                          |                                                                                                                             |
|                                        |                                                                                                                                          |                                                                                                                             |
|                                        |                                                                                                                                          | #         DATE         ISSUE           06/05/2024         SITE PLAN REVIEW           06/11/2024         SITE PLAN REVIEW R1 |
| -                                      |                                                                                                                                          |                                                                                                                             |
|                                        |                                                                                                                                          |                                                                                                                             |
| —                                      |                                                                                                                                          |                                                                                                                             |
| NLAGED PLAN AT LEVEL 2                 |                                                                                                                                          |                                                                                                                             |
| 3/8" = 1'-0"                           |                                                                                                                                          |                                                                                                                             |
|                                        |                                                                                                                                          |                                                                                                                             |
| ×                                      |                                                                                                                                          |                                                                                                                             |
|                                        |                                                                                                                                          |                                                                                                                             |
|                                        |                                                                                                                                          |                                                                                                                             |
|                                        |                                                                                                                                          |                                                                                                                             |
|                                        |                                                                                                                                          |                                                                                                                             |
|                                        |                                                                                                                                          |                                                                                                                             |
|                                        |                                                                                                                                          |                                                                                                                             |
|                                        |                                                                                                                                          |                                                                                                                             |
|                                        |                                                                                                                                          | <b>KANBAYASHI ADDITION</b><br>216 RAILROAD AVE<br>WOODACRE, CA 94973                                                        |
|                                        |                                                                                                                                          | APN: 172-091-39                                                                                                             |
|                                        |                                                                                                                                          |                                                                                                                             |
|                                        |                                                                                                                                          | CHISED ARCHIN<br>#C-35698<br>DANNY BITTIKER                                                                                 |
|                                        |                                                                                                                                          | Daniel Paul Bittikon                                                                                                        |
|                                        |                                                                                                                                          | SI 01/31/2025<br>RENEWAL<br>PITOF CALIFOR                                                                                   |
|                                        |                                                                                                                                          |                                                                                                                             |
|                                        |                                                                                                                                          | <b>DRAWING TITLE</b><br>ENLARGED PLANS AT ADDITION                                                                          |
| 3)                                     |                                                                                                                                          | A210                                                                                                                        |
| NLAGED PLAN AT LEVEL 1<br>3/8" = 1'-0" |                                                                                                                                          |                                                                                                                             |