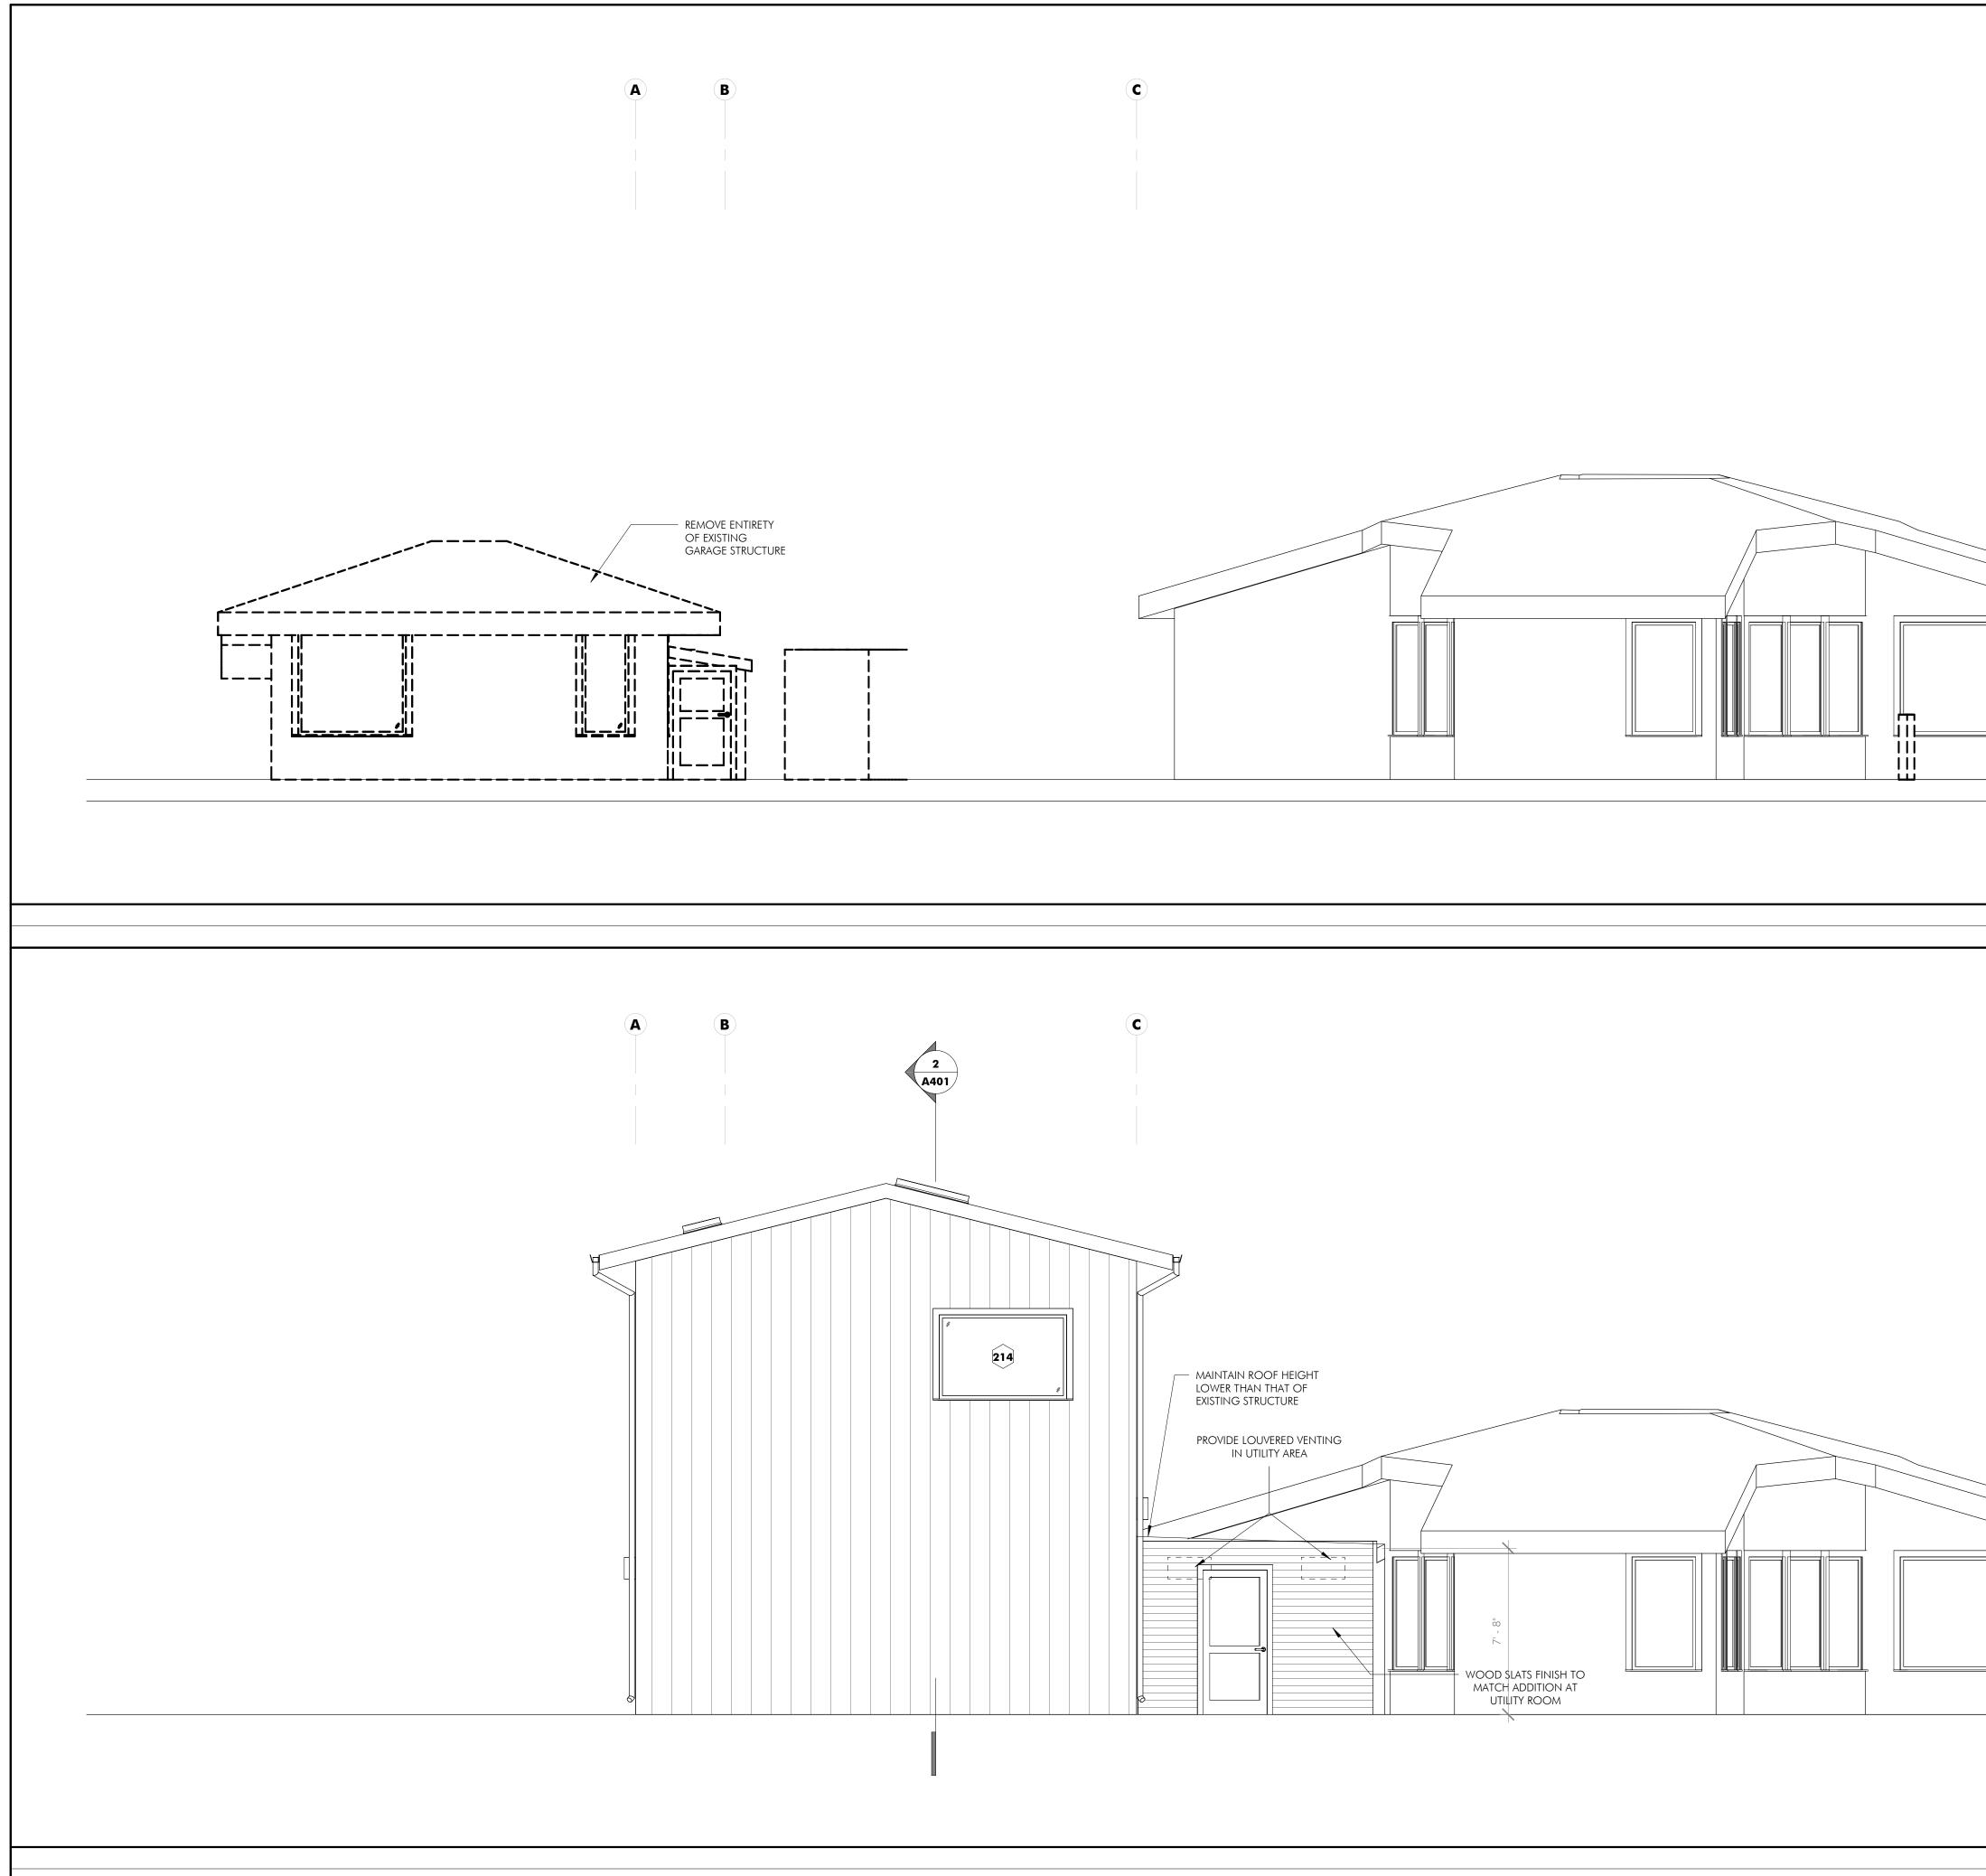

DEMOLITI

|                                     | KEY NOTES |                                                          |
|-------------------------------------|-----------|----------------------------------------------------------|
|                                     |           | BITTIKER                                                 |
|                                     |           | ARCHITECTURE                                             |
|                                     |           |                                                          |
|                                     |           | <b>DANNY BITTIKER, LEED AP</b><br>8 LANDERS ST; UNIT 203 |
|                                     |           | SAN FRANCISCO, CA 94114<br>DANNY@BITTIKER.COM            |
|                                     |           | 415.828.7782                                             |
|                                     |           |                                                          |
|                                     |           |                                                          |
|                                     |           |                                                          |
|                                     |           |                                                          |
|                                     |           |                                                          |
|                                     |           |                                                          |
|                                     |           |                                                          |
|                                     |           |                                                          |
|                                     |           |                                                          |
|                                     |           |                                                          |
|                                     |           | #DATEISSUE06/05/2024SITE PLAN REVIEW                     |
|                                     |           | 06/11/2024 SITE PLAN REVIEW R1                           |
|                                     |           |                                                          |
|                                     |           |                                                          |
|                                     |           |                                                          |
|                                     |           |                                                          |
| ION ELEVATION - SOUTH               |           |                                                          |
| $\frac{1}{1/4"} = 1' - 0"$ <b>2</b> |           |                                                          |
|                                     |           |                                                          |
|                                     |           |                                                          |
|                                     |           |                                                          |
|                                     |           |                                                          |
|                                     |           |                                                          |
|                                     |           |                                                          |
| - 6"                                |           |                                                          |
|                                     |           |                                                          |
|                                     |           |                                                          |
|                                     |           |                                                          |
|                                     |           | KANBAYASHI ADDITION                                      |
|                                     |           | 216 RAILROAD AVE<br>WOODACRE, CA 94973                   |
|                                     |           | APN: 172-091-39                                          |
| - <b>02</b><br>- <b>2</b> "         |           |                                                          |
| - 2"                                |           | CENSED ARCHUS<br>#C-35698<br>DANNY BITTIKER              |
|                                     |           |                                                          |
|                                     |           | Danie Paul Bittikon<br>9 01/31/2025<br>PENEMAI           |
|                                     |           | OI/31/2025<br>RENEWAL<br>OF CALIFORN<br>OF CALIFORN      |
|                                     |           |                                                          |
| 70)                                 |           |                                                          |
| - <b>7")</b><br>- 0"                |           | <b>DRAWING TITLE</b><br>EXTERIOR ELEVATIONS - SOUTH      |
| - <b>Q")</b><br>- 7"                |           |                                                          |
|                                     |           | A304                                                     |
| SED ELEVATION - SOUTH               |           |                                                          |
| 1/4" = 1'-0"                        |           |                                                          |