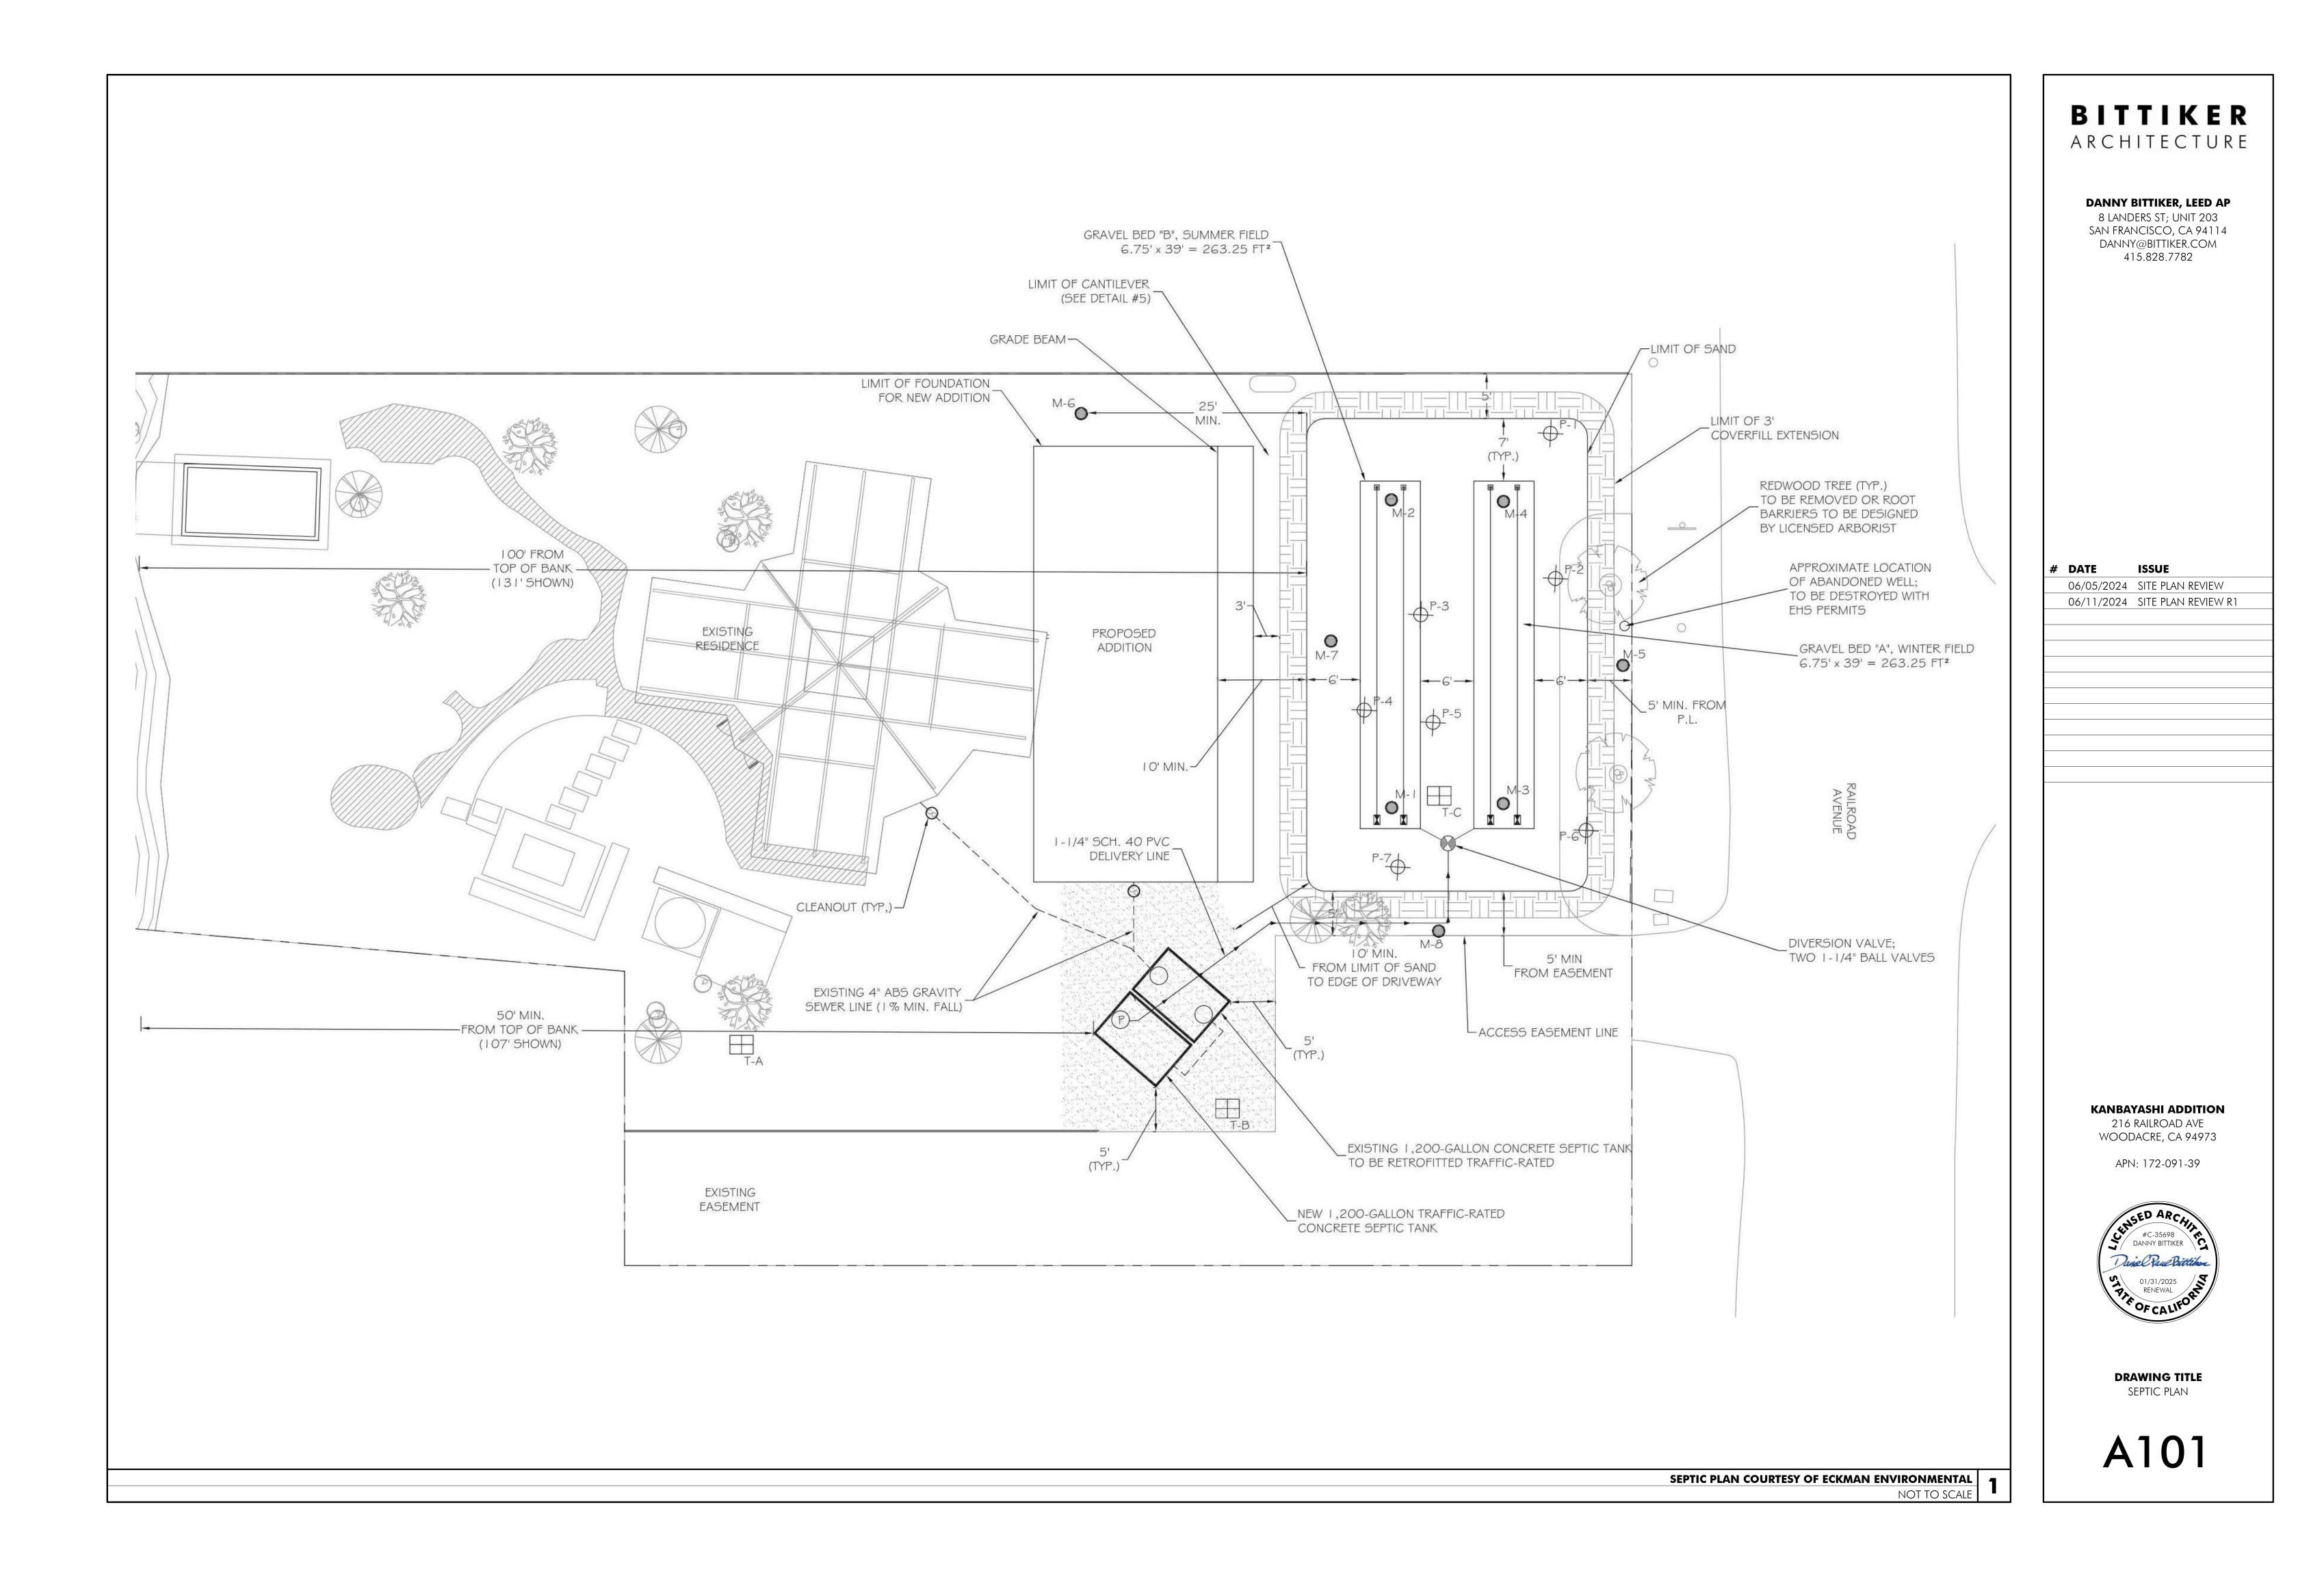

CALIFORN      |
|                                     |           |                                                          |
| 70)                                 |           |                                                          |
| - <b>7")</b><br>- 0"                |           | <b>DRAWING TITLE</b><br>EXTERIOR ELEVATIONS - SOUTH      |
| - <b>Q")</b><br>- 7"                |           |                                                          |
|                                     |           | A304                                                     |
| SED ELEVATION - SOUTH               |           |                                                          |
| 1/4" = 1'-0"                        |           |                                                          |











**KEY NOTES** BITTIKER 01 JACUZZI ARCHITECTURE 02 DECK SEATING AREA 03 STORAGE SHED TO BE REMOVED 05 PROPANE TANK 24 JOINT POWER POLE DANNY BITTIKER, LEED AP 25 STOP SIGN 8 LANDERS ST; UNIT 203 SAN FRANCISCO, CA 94114 26 FIRE HYDRANT 27 WATER SUPPLY LINE ACCESS DANNY@BITTIKER.COM 415.828.7782 ISSUE # DATE 06/05/2024 SITE PLAN REVIEW 06/11/2024 SITE PLAN REVIEW R1 KANBAYASHI ADDITION 216 RAILROAD AVE NOTE "A": GRADING STRATEGY WOODACRE, CA 94973 EXISTING GRADING IS EFFECTIVELY FLAT APN: 172-091-39 WITH A MINOR CHANGE IN ELEVATION OF APPROXIMATELY 2". THE EXISTING FLOOR HEIGHT IS 101.32'. THE STRATEGY IS TO MATCH THE PROPOSED SED ARC FLOOR HEIGHT WITH THE EXISTING, THEN SLOPE AWAY FROM THE BUILDING #C-35698 DANNY BITTIKER BY 6" WITHIN THE FIRST TEN FEET OF Daniel Paul Bittikon GRADE ALON