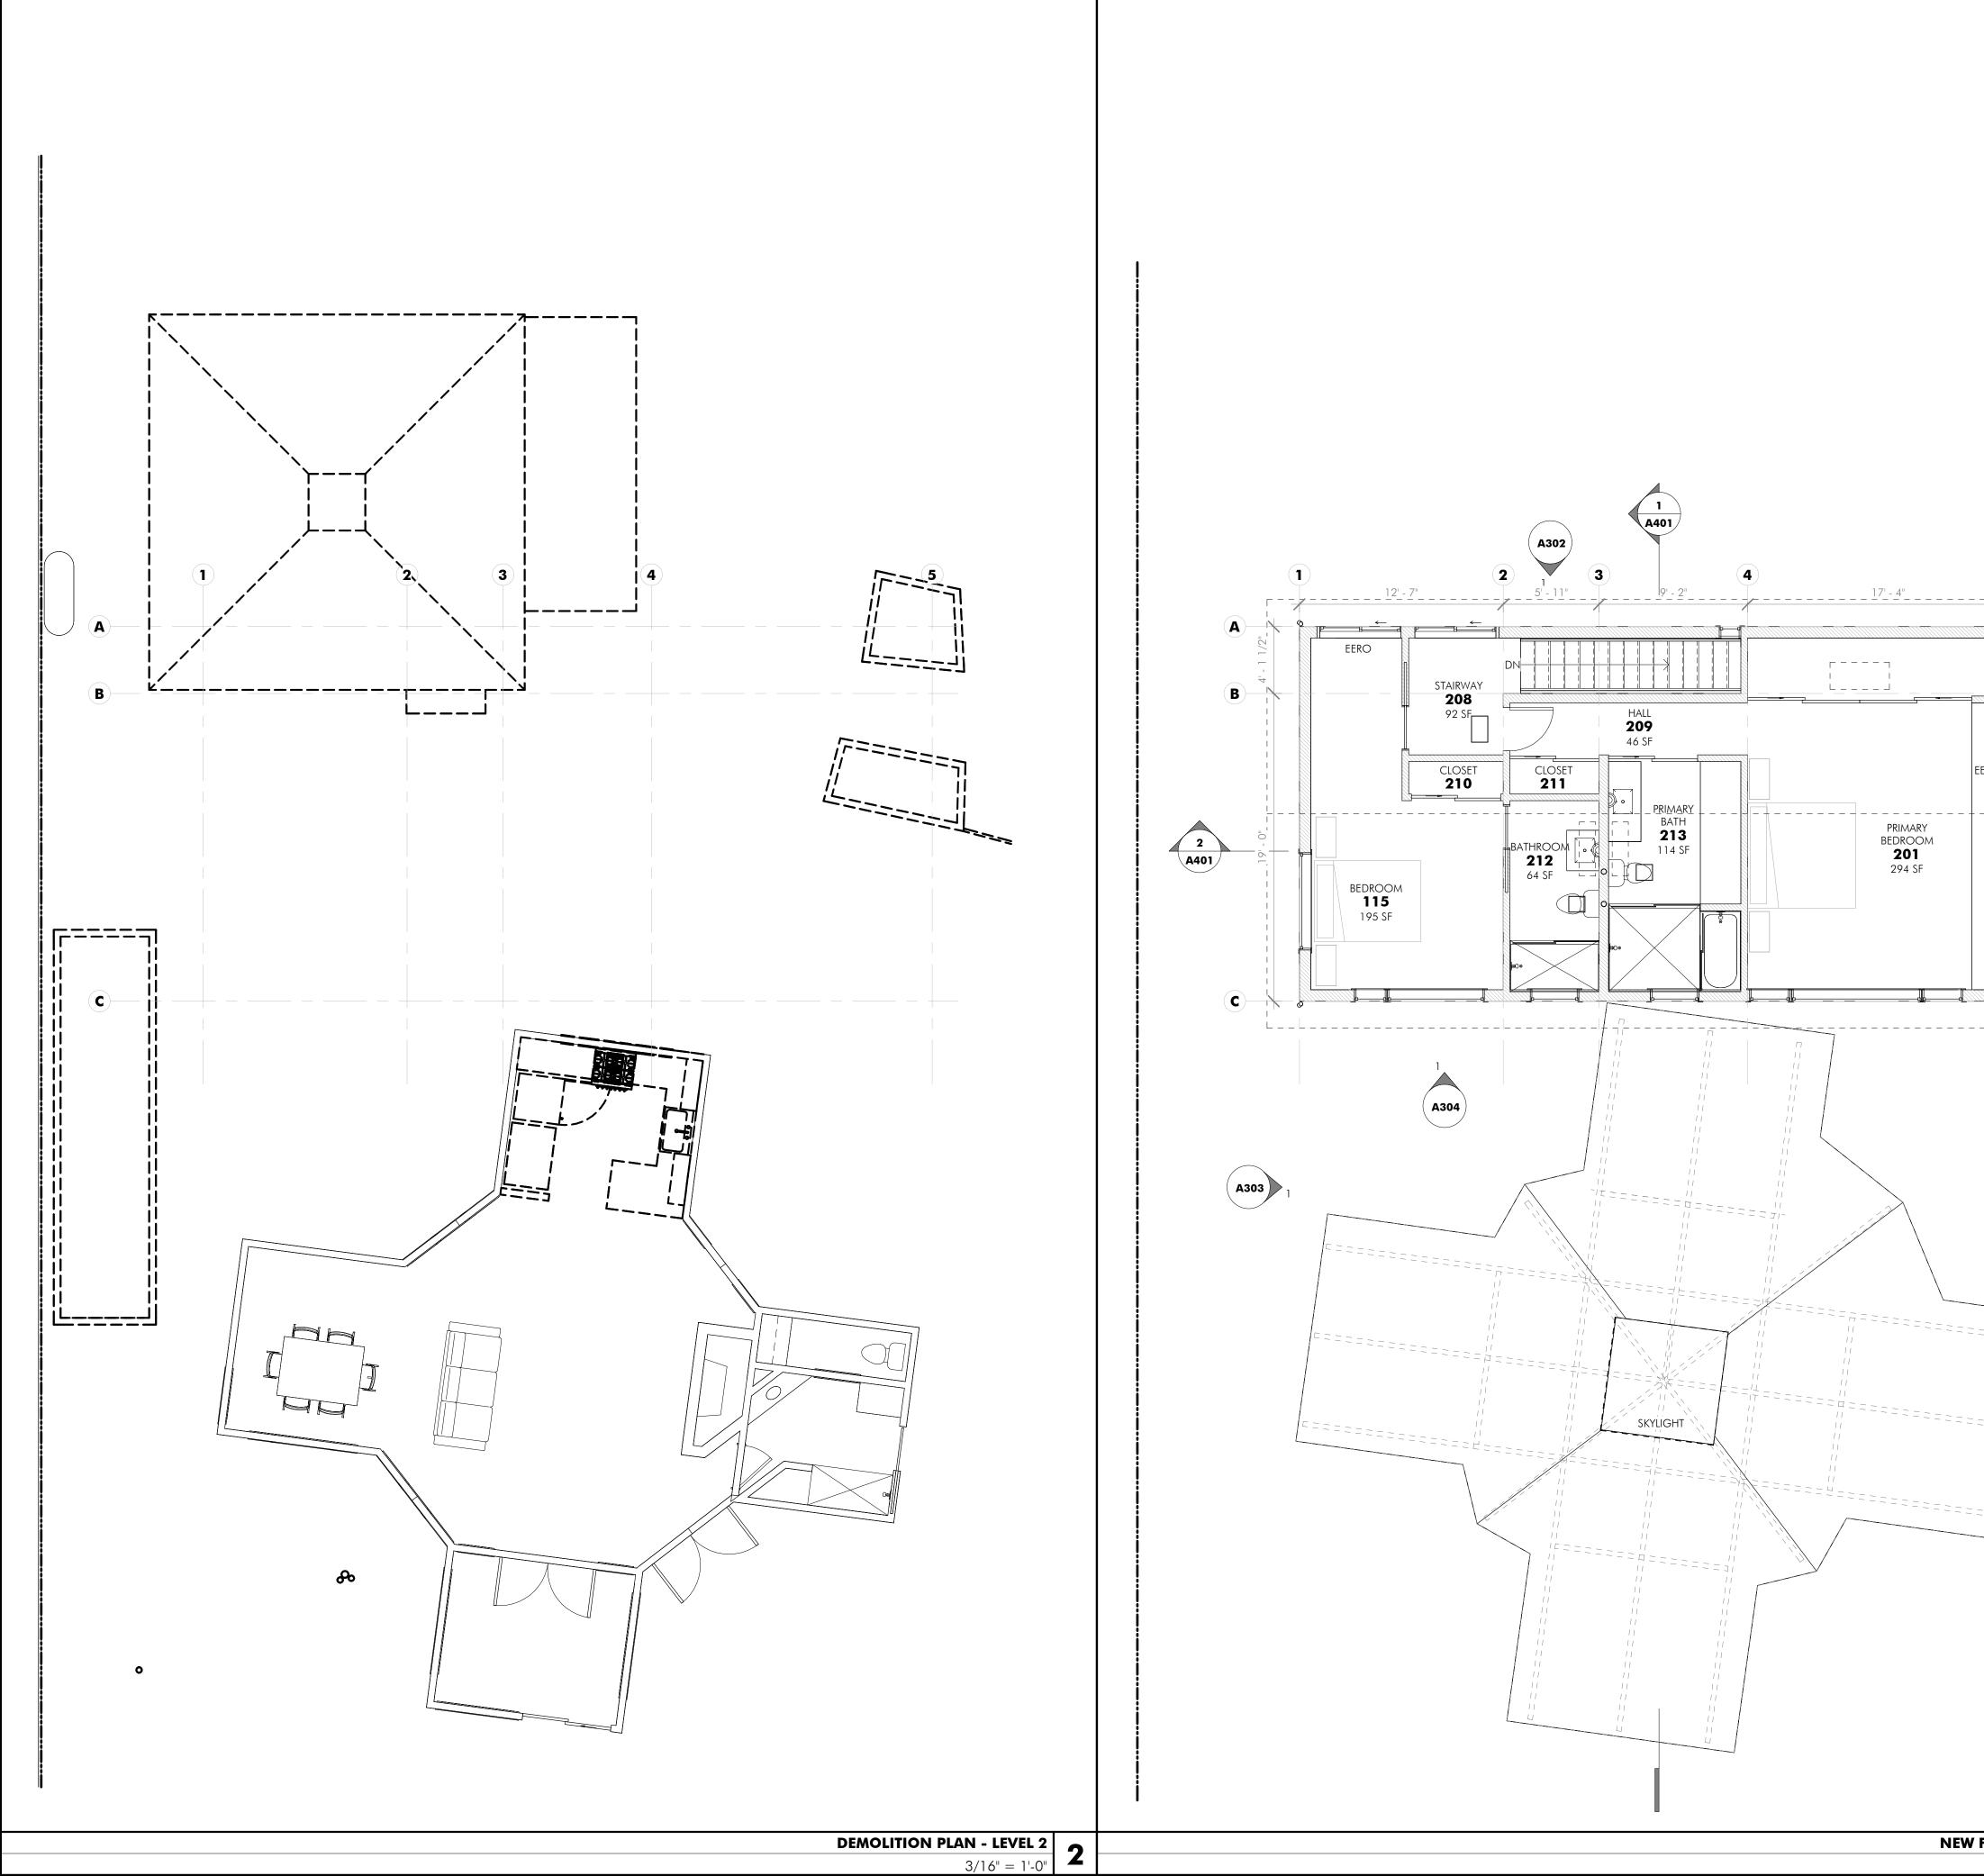

|                                                        | KEY NOTES                                                                                                             |                                                               |
|--------------------------------------------------------|-----------------------------------------------------------------------------------------------------------------------|---------------------------------------------------------------|
|                                                        |                                                                                                                       | <b>BITTIKER</b><br>Architecture                               |
|                                                        |                                                                                                                       | <b>DANNY BITTIKER, LEED AP</b><br>8 LANDERS ST; UNIT 203      |
|                                                        |                                                                                                                       | SAN FRANCISCO, CA 94114<br>DANNY@BITTIKER.COM<br>415.828.7782 |
|                                                        |                                                                                                                       |                                                               |
|                                                        |                                                                                                                       |                                                               |
|                                                        |                                                                                                                       |                                                               |
|                                                        |                                                                                                                       |                                                               |
| 5                                                      |                                                                                                                       |                                                               |
|                                                        |                                                                                                                       | #DATEISSUE06/05/2024SITE PLAN REVIEW                          |
|                                                        |                                                                                                                       | 06/11/2024 SITE PLAN REVIEW R1                                |
|                                                        |                                                                                                                       |                                                               |
|                                                        |                                                                                                                       |                                                               |
|                                                        |                                                                                                                       |                                                               |
|                                                        |                                                                                                                       |                                                               |
|                                                        |                                                                                                                       |                                                               |
|                                                        |                                                                                                                       |                                                               |
|                                                        |                                                                                                                       |                                                               |
|                                                        |                                                                                                                       |                                                               |
| ====                                                   |                                                                                                                       | KANBAYASHI ADDITION<br>216 RAILROAD AVE                       |
| ====                                                   |                                                                                                                       | WOODACRE, CA 94973<br>APN: 172-091-39                         |
| = = = _                                                |                                                                                                                       | CHISED ARCHIA<br>#C-35698<br>DANNY BITTIKER                   |
|                                                        | AREA SCHEDULE<br>Name Area                                                                                            | Danie Paue Bittikon<br>01/31/2025                             |
|                                                        | LEVEL 1 - (E) TO REMAIN         864 SF           LEVEL 1 - NEW         1041 SF           LEVEL 2 - NEW         985 SF | RENEWAL OF CALIFORT                                           |
|                                                        | 2890 SF<br>WALL LEGEND                                                                                                | <b>DRAWING TITLE</b><br>LEVEL 2 FLOOR PLANS                   |
| N                                                      | EXISTING WALL TO BE REMOVED                                                                                           | A203                                                          |
| Y FLOOR PLAN - LEVEL 2     1       3/16" = 1'-0"     1 | NEW WALL                                                                                                              |                                                               |