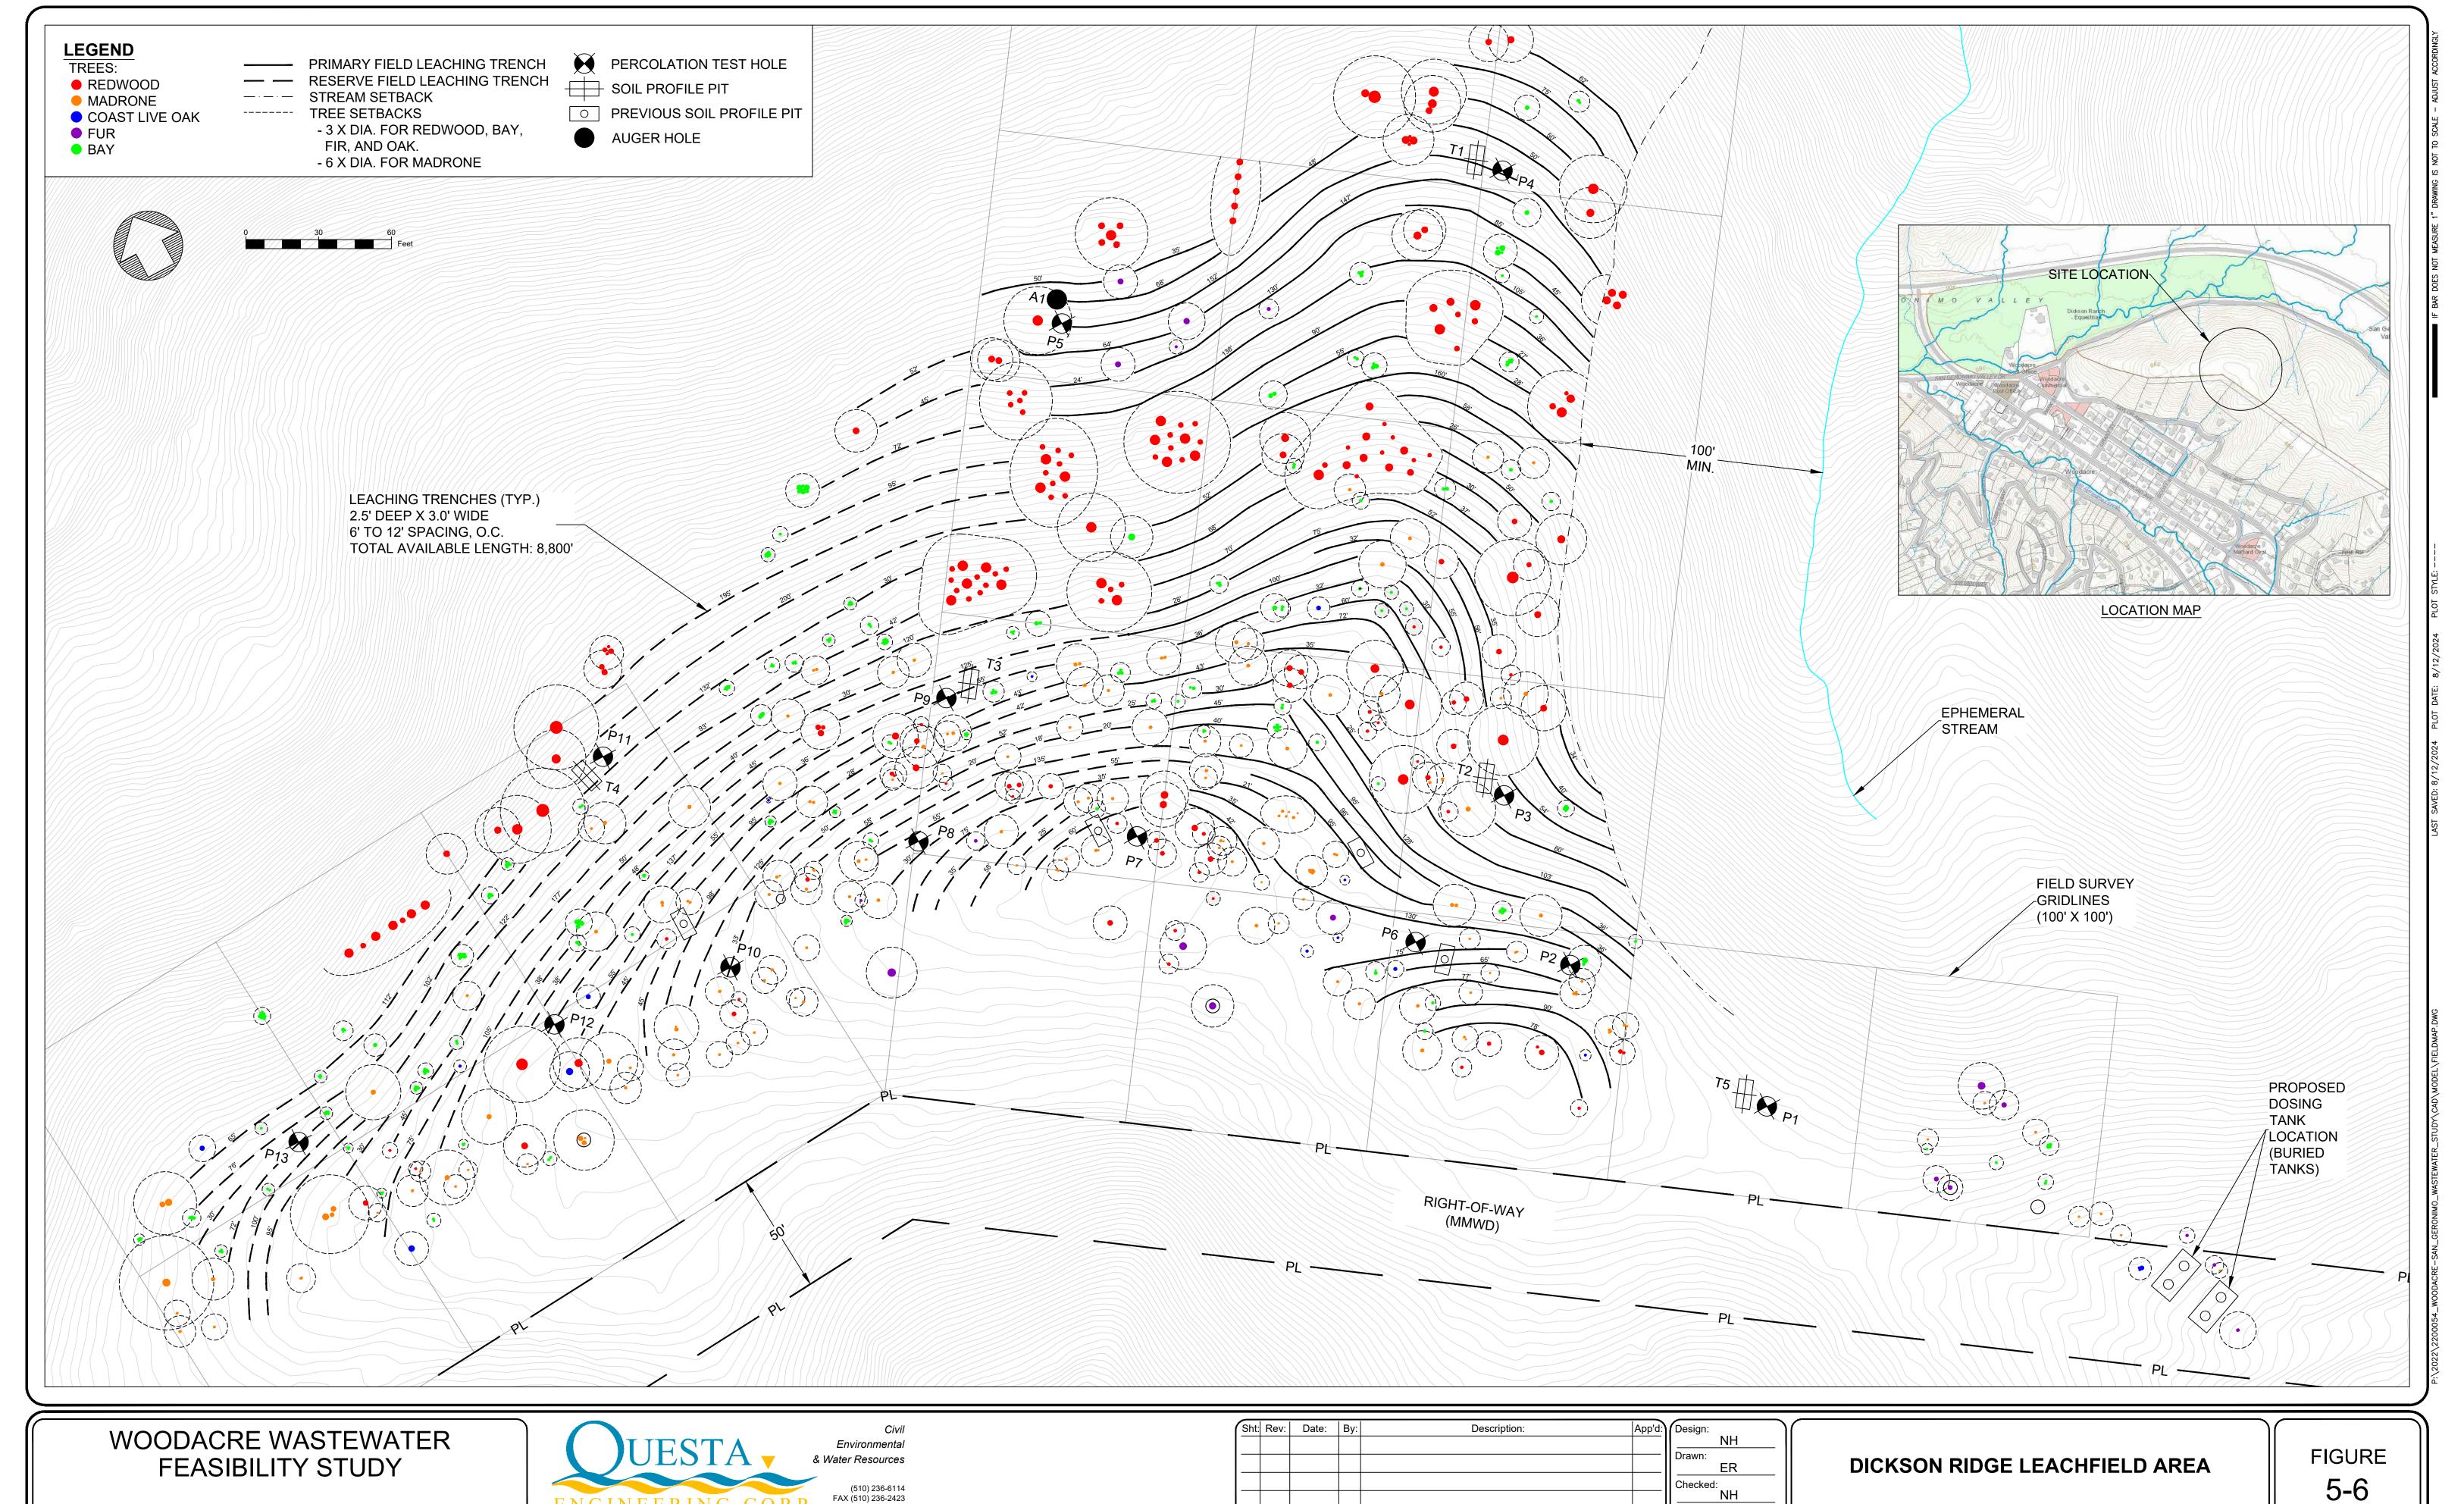

ALTERNATIVE 3 - SEPTIC TANK EFFLUENT WITH COMMUNITY LEACHEFIELD

WOODACRE, CA

Appr'd:

WOODACRE, CA

P.O. Box 70356 1220 Brickyard Cove Road Point Richmond, CA 94807

WOODACRE
WASTEWATER FEASIBILITY STUDY

WOODACRE, CALIFORNIA