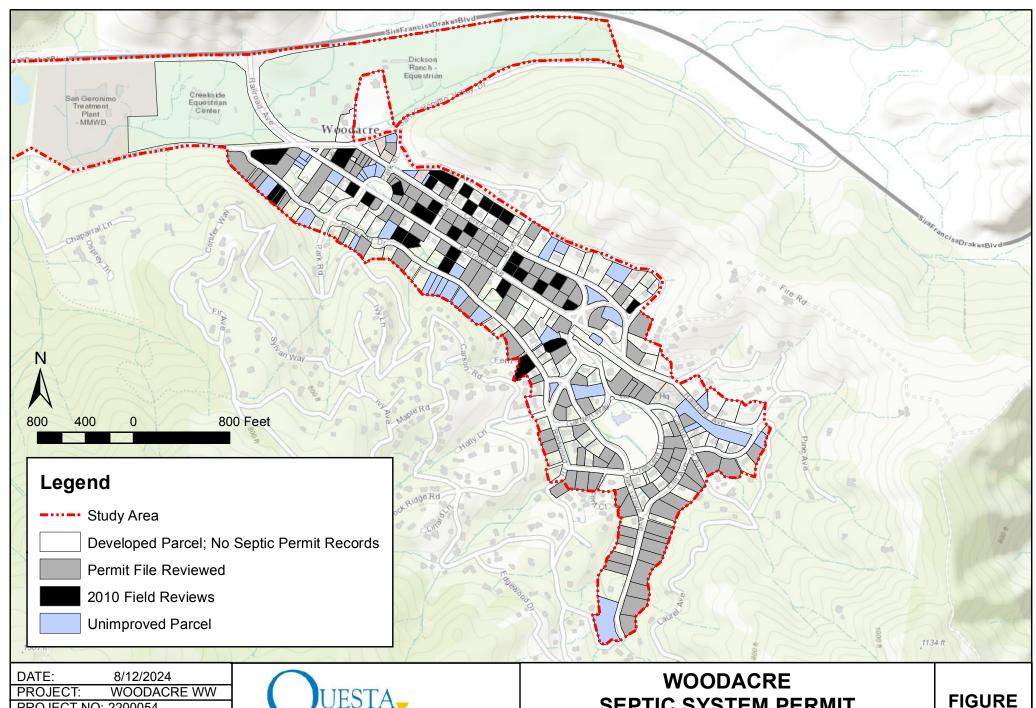

PROJECT NO: 2200054 DRAWN: DD APPROVED:

**SEPTIC SYSTEM PERMIT AND FIELD REVIEWS** 

WOODACRE WASTEWATER FEASIBILITY STUDY

WOODACRE, CA

| Sht: | Rev: | Date: | Ву: | Description: | App'd: | Design:  |
|------|------|-------|-----|--------------|--------|----------|
|      |      |       |     |              |        | Drawn:   |
|      |      |       |     |              |        | E E      |
|      |      |       |     |              |        | Checked: |
|      |      |       |     |              |        | A        |
|      |      |       |     |              |        | Appr'd:  |