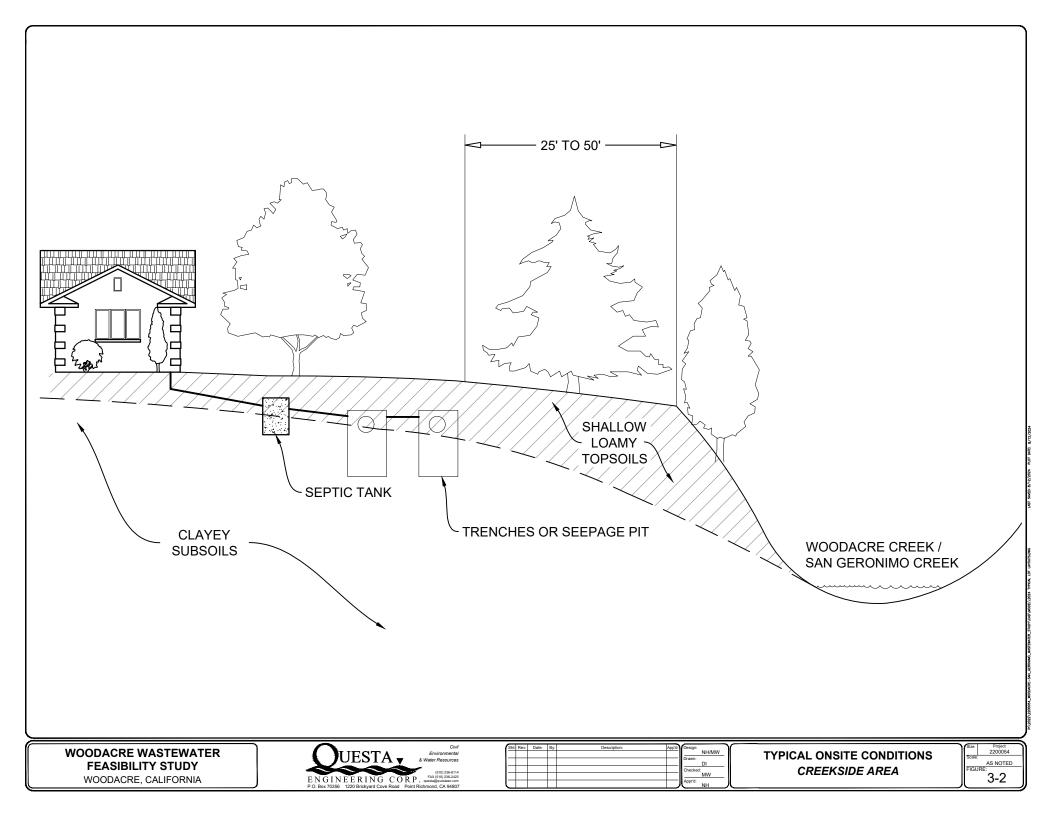

DPW



SAN GERONIMO CREEK WATERSHED FIGURE 2-2



WOODACRE, CALIFORNIA



| Sht     | Rev: | Date: | Ву: | Description: | App'd:  | Design:       |
|---------|------|-------|-----|--------------|---------|---------------|
|         |      |       |     |              |         | NH<br>Drawn:  |
| $\Box$  |      |       |     |              |         | ER            |
| $\Box$  |      |       |     |              | $\perp$ | Checked:      |
| $\perp$ |      |       |     |              |         | NH            |
|         |      |       |     |              |         | Appr'd:<br>NH |

| ٦ | Size  | Project  | ۰ |
|---|-------|----------|---|
|   |       | 2200054  |   |
|   | Scale |          |   |
|   |       | AS NOTED |   |
|   | FIGL  | IRE:     |   |
|   |       | 2-3      |   |









PROJECT NO: 2200054 DRAWN: DD APPROVED:



**SEPTIC SYSTEM PERMIT AND FIELD REVIEWS** 





WOODACRE WASTEWATER FEASIBILITY STUDY

WOODACRE, CA



| Sht: | Rev: | Date: | Ву: | Description: | App'd: | Design:  |
|------|------|-------|-----|--------------|--------|----------|
|      |      |       |     |              |        | Drawn:   |
|      |      |       |     |              |        | E E      |
|      |      |       |     |              |        | Checked: |
|      |      |       |     |              |        | A        |
|      |      |       |     |              |        | Appr'd:  |

| esign:<br>NH   |  |
|----------------|--|
| rawn:<br>ER    |  |
| Checked:<br>NH |  |
| Appr'd:        |  |

## PROJECT ALTERNATIVES OVERVIEW

WOODACRE, CA



WOODACRE, CALIFORNIA



| Sht: