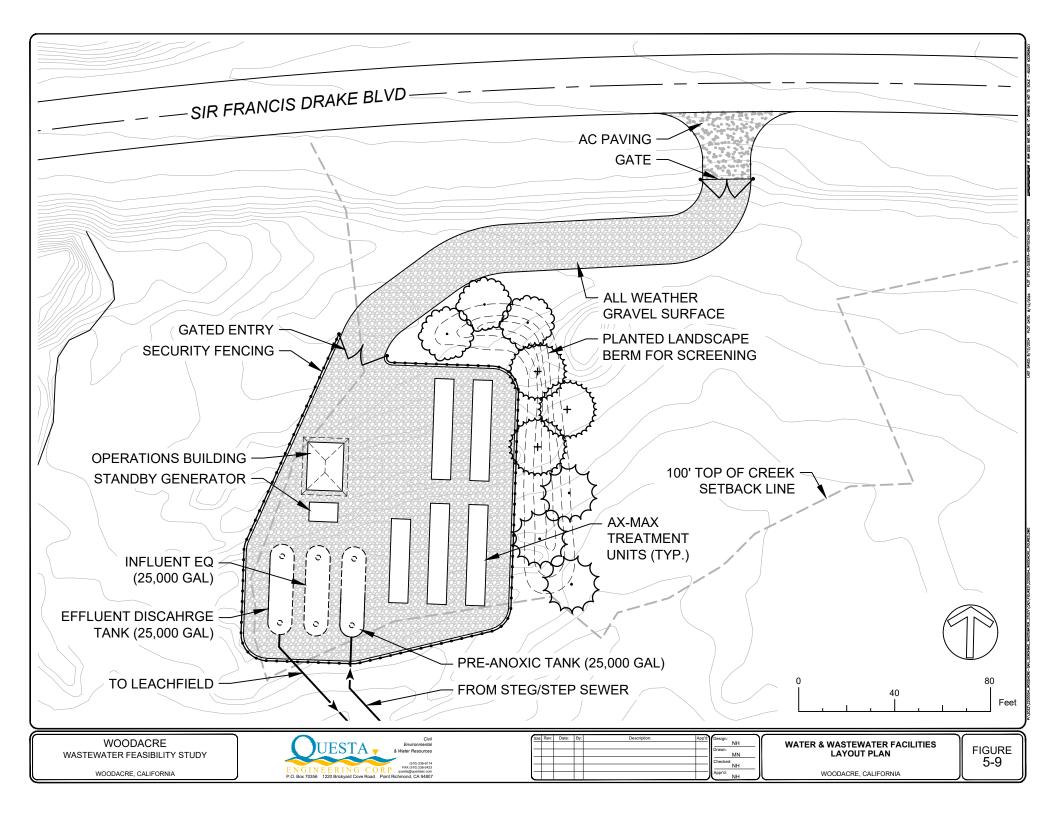

WOODACRE WASTEWATER FEASIBILITY STUDY

WOODACRE, CA

| Sht: | Rev: | Date: | Ву: | Description: | App'd: | Design: NH     |
|------|------|-------|-----|--------------|--------|----------------|
|      |      |       |     |              |        | Drawn:         |
|      |      |       |     |              |        | ER             |
|      |      |       |     |              |        | Checked:<br>NH |
|      |      |       |     |              |        | Appr'd:        |
|      |      |       |     |              |        | Appr d. NH     |