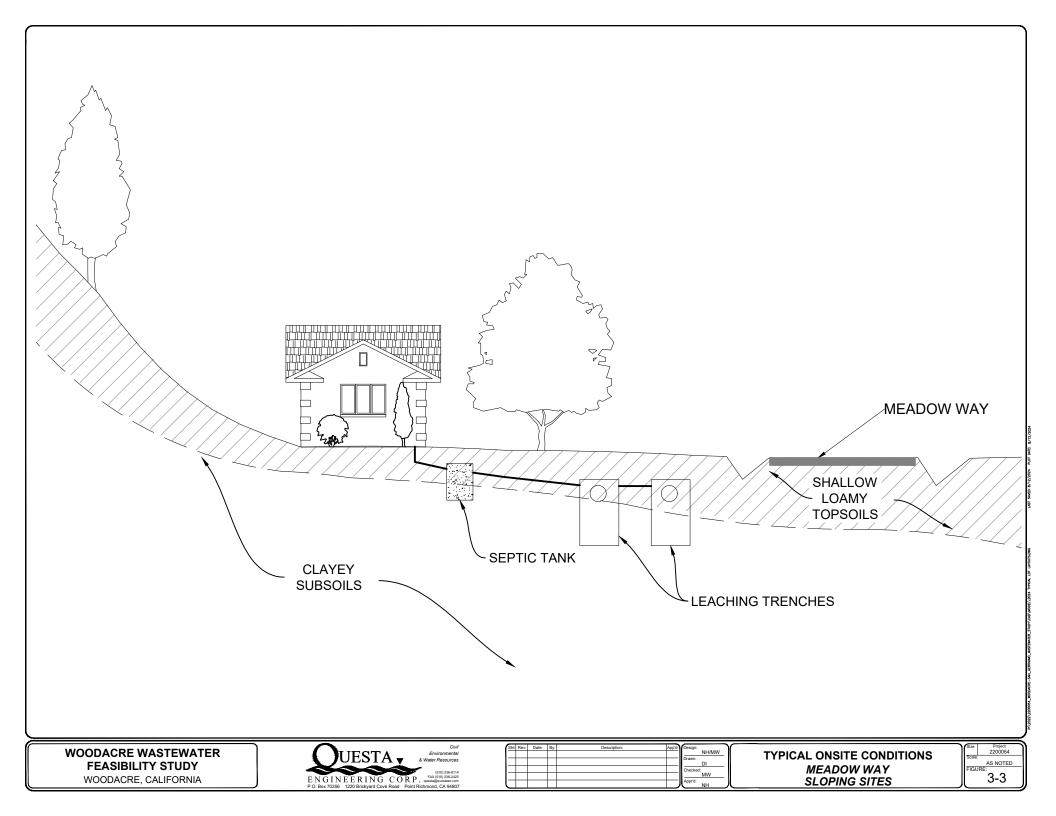

PW



SAN GERONIMO CREEK WATERSHED FIGURE 2-2



WOODACRE, CALIFORNIA



| Sht     | Rev: | Date: | Ву: | Description: | App'd:  | Design:       |
|---------|------|-------|-----|--------------|---------|---------------|
|         |      |       |     |              |         | NH<br>Drawn:  |
| $\Box$  |      |       |     |              |         | ER            |
| $\Box$  |      |       |     |              | $\perp$ | Checked:      |
| $\perp$ |      |       |     |              |         | NH            |
|         |      |       |     |              |         | Appr'd:<br>NH |

| ٦ | Size  | Project  | ۰ |
|---|-------|----------|---|
|   |       | 2200054  |   |
|   | Scale |          |   |
|   |       | AS NOTED |   |
|   | FIGL  | IRE:     |   |
|   |       | 2-3      |   |









PROJECT NO: 2200054 DRAWN: DD APPROVED:



**SEPTIC SYSTEM PERMIT AND FIELD REVIEWS** 





WOODACRE WASTEWATER FEASIBILITY STUDY

WOODACRE, CA



| Sht: | Rev: | Date: | Ву: | Description: | App'd: | Design:  |
|------|------|-------|-----|--------------|--------|----------|
|      |      |       |     |              |        | Drawn:   |
|      |      |       |     |              |        | E E      |
|      |      |       |     |              |        | Checked: |
|      |      |       |     |              |        | A        |
|      |      |       |     |              |        | Appr'd:  |

| esign:<br>NH   |  |
|----------------|--|
| rawn:<br>ER    |  |
| Checked:<br>NH |  |
| Appr'd:        |  |

## PROJECT ALTERNATIVES OVERVIEW

WOODACRE, CA



WOODACRE, CALIFORNIA



| Sht: