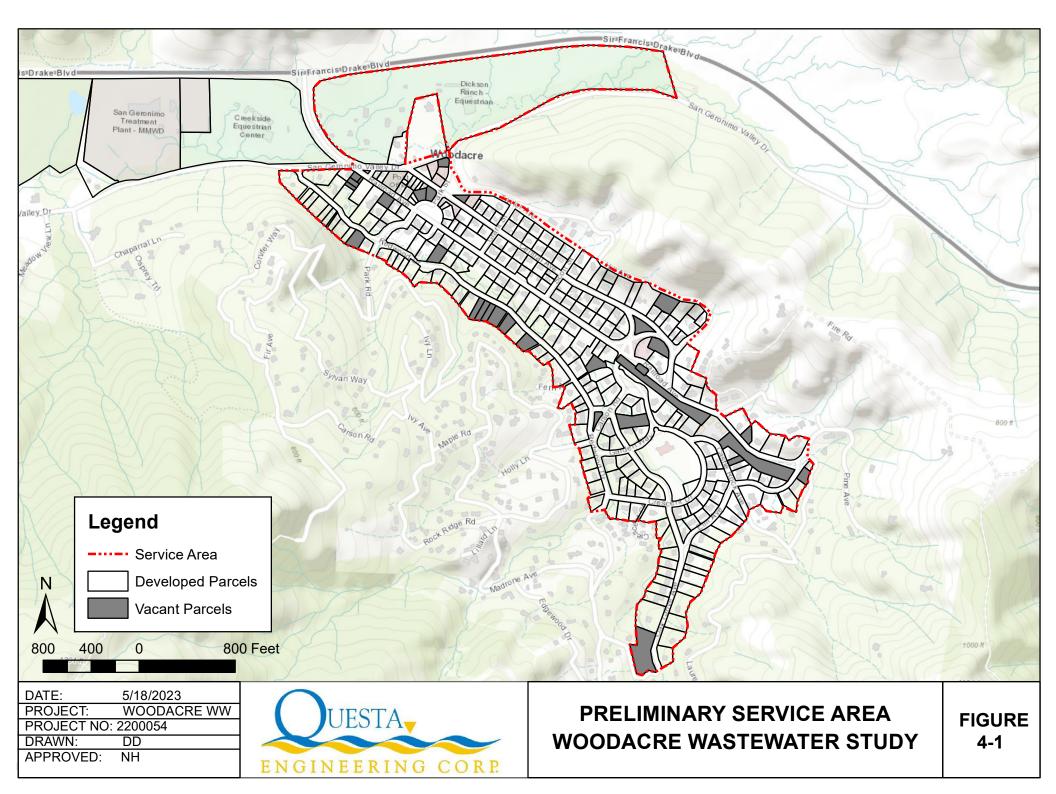

Date: | Ву: | Description: | App'd:  | Design:       |
|---------|------|-------|-----|--------------|---------|---------------|
|         |      |       |     |              |         | NH<br>Drawn:  |
| $\Box$  |      |       |     |              |         | ER            |
| $\Box$  |      |       |     |              | $\perp$ | Checked:      |
| $\perp$ |      |       |     |              |         | NH            |
|         |      |       |     |              |         | Appr'd:<br>NH |

| ٦ | Size  | Project  | ۰ |
|---|-------|----------|---|
|   |       | 2200054  |   |
|   | Scale |          |   |
|   |       | AS NOTED |   |
|   | FIGL  | IRE:     |   |
|   |       | 2-3      |   |









PROJECT NO: 2200054 DRAWN: DD APPROVED:



**SEPTIC SYSTEM PERMIT AND FIELD REVIEWS** 





WOODACRE WASTEWATER FEASIBILITY STUDY

WOODACRE, CA



| Sht: | Rev: | Date: | Ву: | Description: | App'd: | Design:  |
|------|------|-------|-----|--------------|--------|----------|
|      |      |       |     |              |        | Drawn:   |
|      |      |       |     |              |        | E E      |
|      |      |       |     |              |        | Checked: |
|      |      |       |     |              |        | A        |
|      |      |       |     |              |        | Appr'd:  |

| esign:<br>NH   |  |
|----------------|--|
| rawn:<br>ER    |  |
| Checked:<br>NH |  |
| Appr'd:        |  |

## PROJECT ALTERNATIVES OVERVIEW

WOODACRE, CA



WOODACRE, CALIFORNIA



| Sht:     | Rev: | Date: | By: | Description: | App'd:   | Design:<br>NH/PP |
|----------|------|--