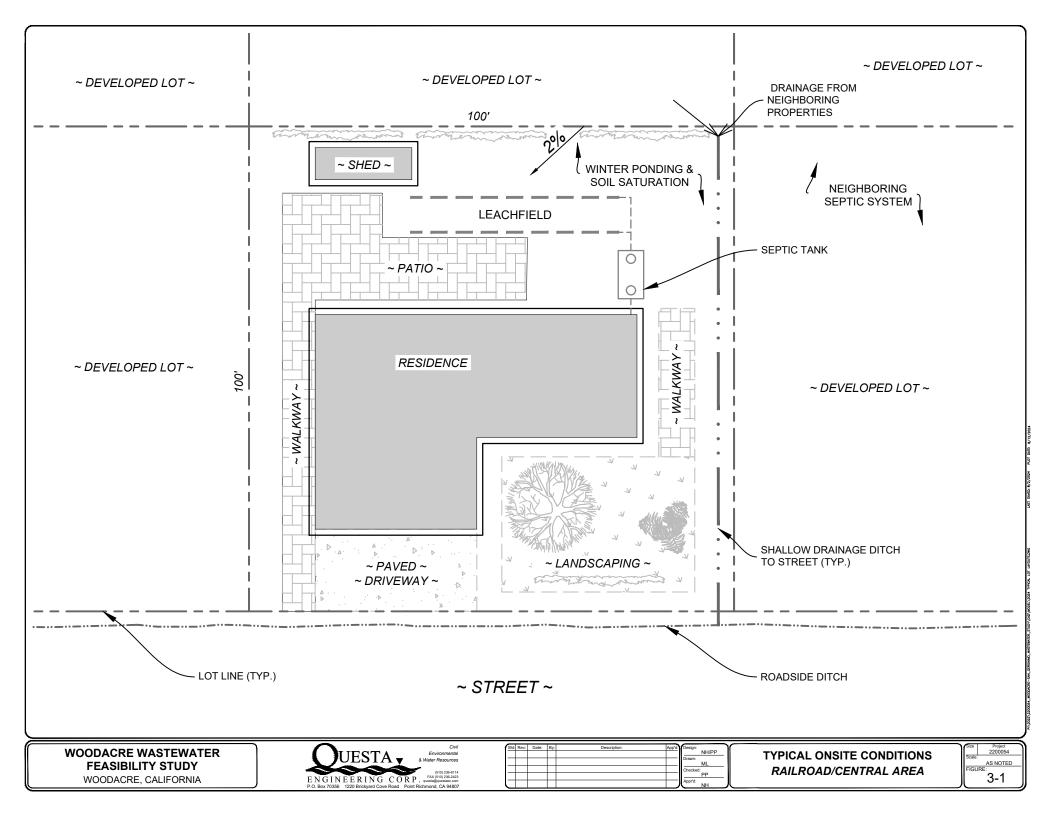

PROJECT NO: 2200054 DRAWN: DD APPROVED:

**SEPTIC SYSTEM PERMIT AND FIELD REVIEWS** 

WOODACRE WASTEWATER FEASIBILITY STUDY

WOODACRE, CA

| Sht: | Rev: | Date: | Ву: | Description: | App'd: | Design:  |
|------|------|-------|-----|--------------|--------|----------|
|      |      |       |     |              |        | Drawn:   |
|      |      |       |     |              |        | E E      |
|      |      |       |     |              |        | Checked: |
|      |      |       |     |              |        | A        |
|      |      |       |     |              |        | Appr'd:  |