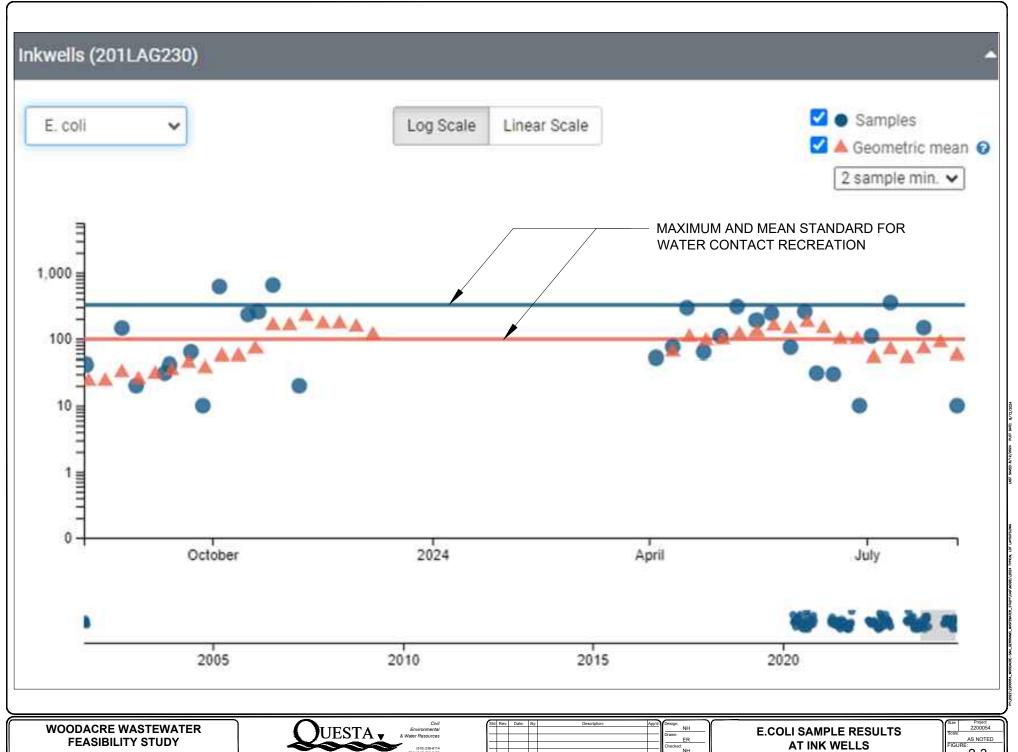

PROJECT NO: 2200054 DRAWN: DD APPROVED:

**SEPTIC SYSTEM PERMIT AND FIELD REVIEWS** 

WOODACRE WASTEWATER FEASIBILITY STUDY

WOODACRE, CA

| Sht: | Rev: | Date: | Ву: | Description: | App'd: | Design:  |
|------|------|-------|-----|--------------|--------|----------|
|      |      |       |     |              |        | Drawn:   |
|      |      |       |     |              |        | E E      |
|      |      |       |     |              |        | Checked: |
|      |      |       |     |              |        | A        |
|      |      |       |     |              |        | Appr'd:  |