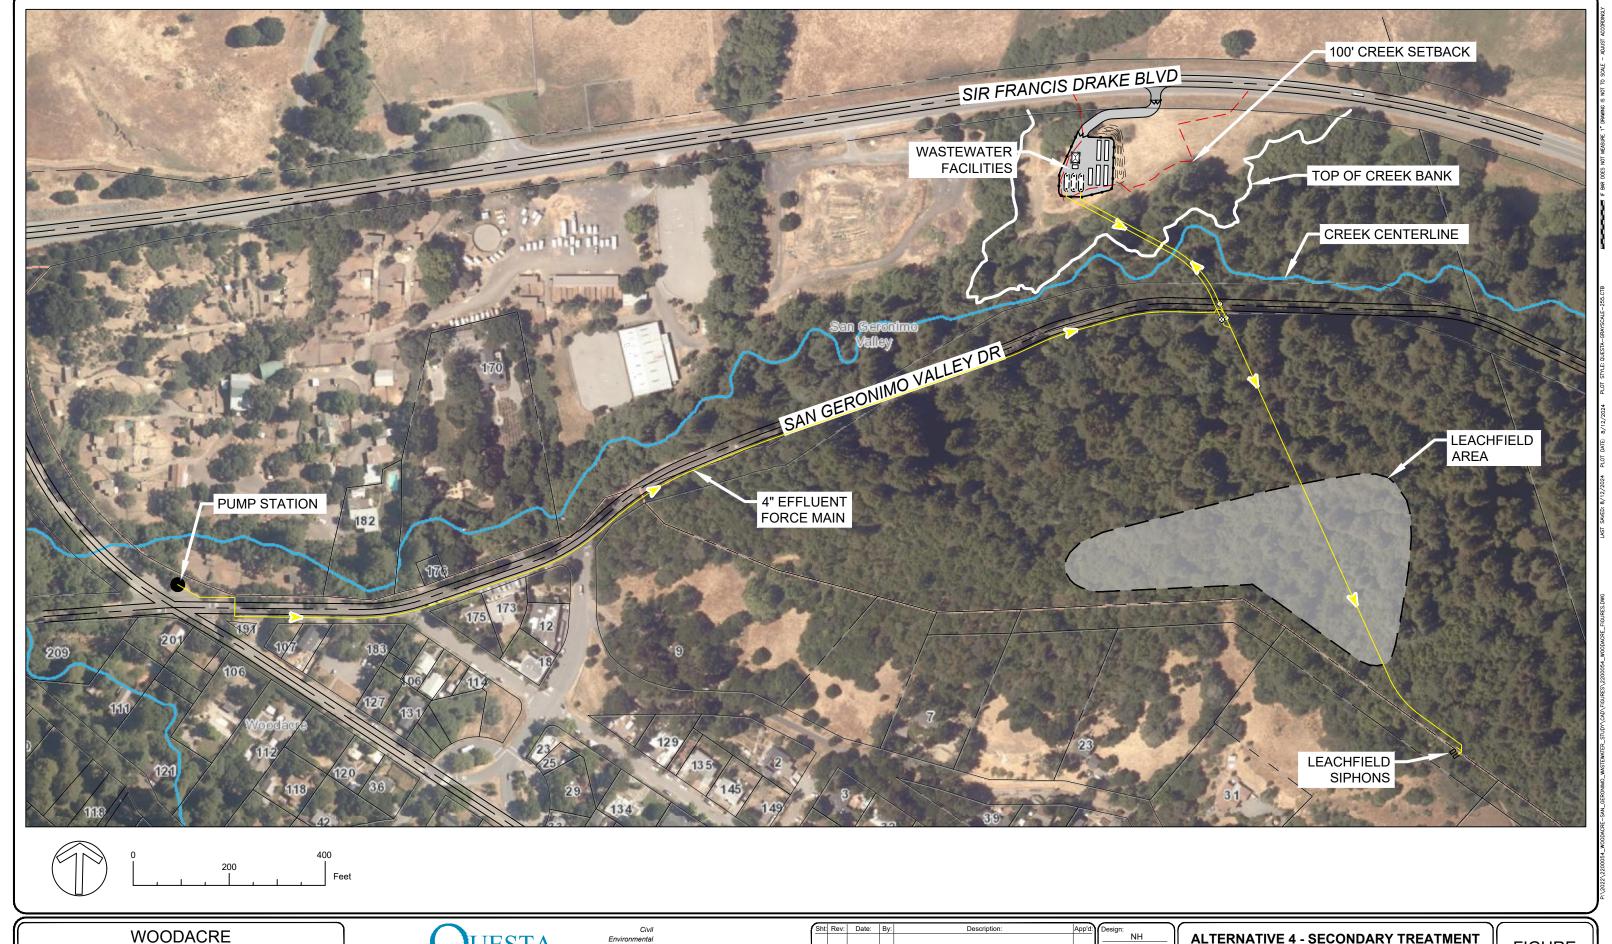

| Date: | By: | Description: | App'd: | Design:  | (                                   |
|-------|-----|--------------|--------|----------|-------------------------------------|
|       |     |              |        | NH       | ALTERNATIVE 4 - SECONDARY TREATMENT |
|       |     |              | —-1    | Drawn:   |                                     |
|       |     |              |        | MN       | WITH COMMUNITY LEACHFIELD           |
|       |     |              |        | Checked: |                                     |
|       |     |              |        | NH       |                                     |
|       |     |              |        | Appr'd:  | WOODACRE, CALIFORNIA                |
|       |     |              |        | l NH I   |                                     |