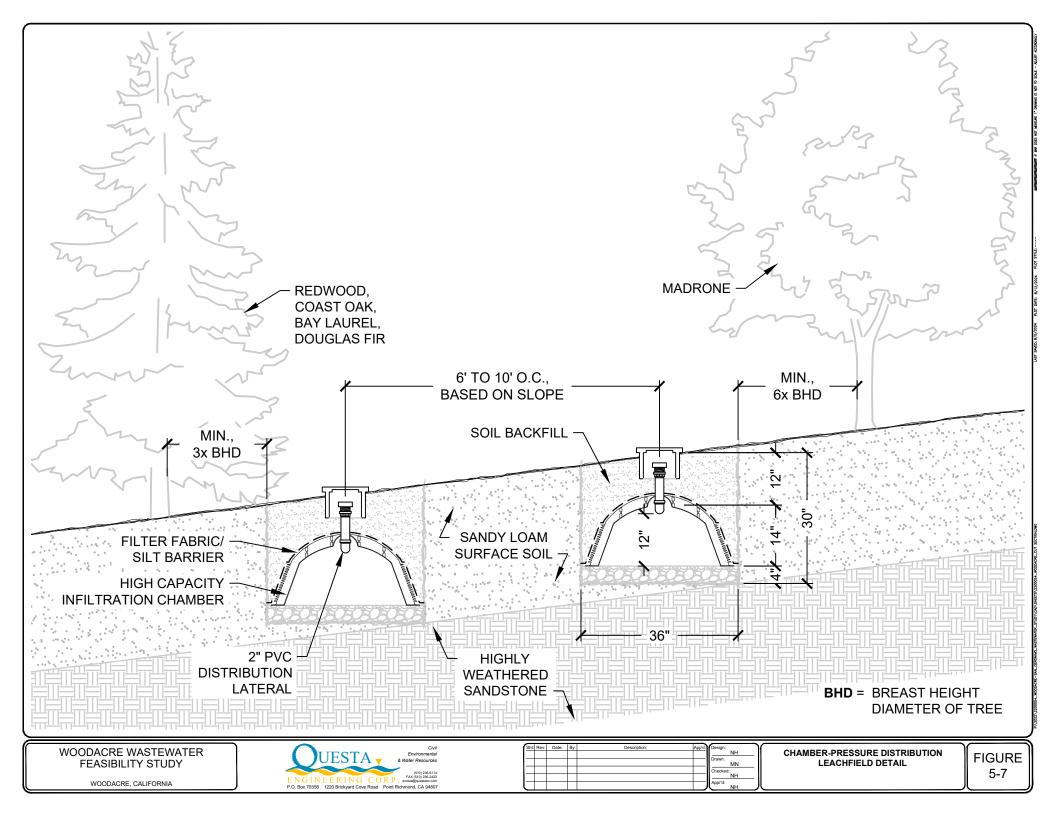

| esign:<br>NH   |  |
|----------------|--|
| rawn:<br>ER    |  |
| Checked:<br>NH |  |
| Appr'd:        |  |