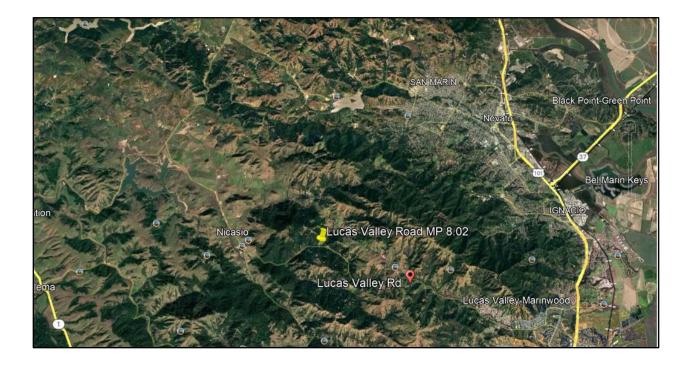

## NOTICE OF EXEMPTION

Marin County Environmental Coordination and Review

February 11, 2025

- 1. Project Name: Lucas Valley Road MP 8.02 Emergency Slide Repair Project
- 2. Project Location: The project is located at Milepost Marker 8.02 on Lucas Valley Road in West Marin. Project location is immediately downstream of a culverted crossing of Lucas Valley Road over Nicasio Creek.
- **3. Project Description:** Back-to-back storms in early February 2025, resulted in a slip out of the roadway embankment along Lucas Valley Road at Milepost 8.02 in West Marin County. Project activities include grading the area where a retaining wall will be installed, construction of the wall, installation of rock rip rap, repaving and restriping of the roadway, installation of erosion control measures including willow stakes and a guard rail.
- 4. **Public Agency Approving Project:** Marin County Department of Public Works
- 5. Project Sponsor: Marin County Department of Public Works
- 6. CEQA Exemption Status: Statutory Exemption Section 15269. Emergency Projects (b) Emergency repairs to public or privately owned facilities necessary to maintain services essential to the public health, safety, and welfare.
- 7. **Reasons for Exemption:** This project includes actions taken to stabilize the embankment and protect the existing County roadway from failure and massive erosion into the creek below. The actions to be taken are essential to the safety and welfare of residents and the traveling public and to provide access for emergency and fire evacuation vehicles.