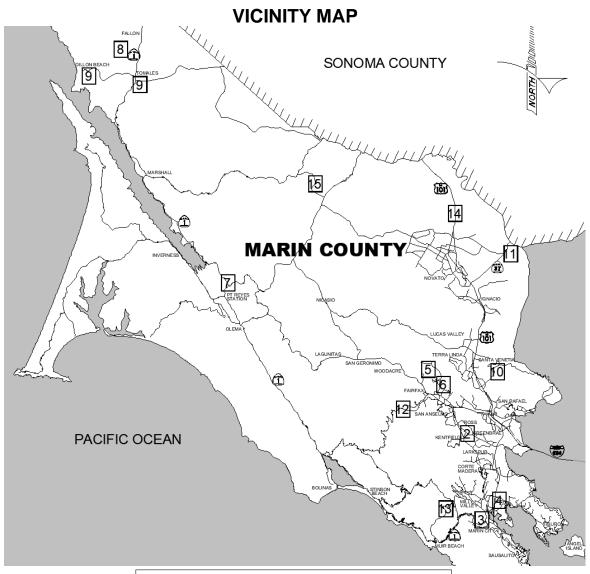

| SHEET INDEX |                                     |  |
|-------------|-------------------------------------|--|
| SHEET NO.   | SHEET TITLE                         |  |
| 1           | TITLE SHEET & GENERAL NOTES         |  |
| 2           | KENTFIELD ROADS                     |  |
| 3           | MARIN CITY & MILL VALLEY ROADS      |  |
| 4           | MILL VALLEY & STRAWBERRY ROADS      |  |
| 5           | SLEEPY HOLLOW & FAIRFAX ROADS       |  |
| 6           | SLEEPY HOLLOW & FAIRFAX ROADS CONT. |  |
| 7           | POINT REYES STATION ROADS           |  |
| 8           | VALLEY FORD ROADS                   |  |
| 9           | TOMALES & DILLON BEACH ROADS        |  |
| 10          | SANTA VENETIA ROADS                 |  |
| 11          | GRANDVIEW AV                        |  |
| 12          | FAIRFAX BOLINAS ROAD                |  |
| 13          | MUIR WOODS ROAD                     |  |
| 14          | BINFORD ROAD                        |  |
| 15          | HICKS VALLEY ROAD                   |  |